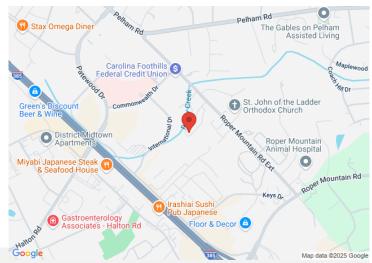

# 803 Roper Creek Drive Greenville, SC 29615

Free-Standing Professional Office | Great User-Investor Opportunity

#### **PROPERTY FEATURES**

- High Quality, Professional Office Space in Roper Professional Park
- Easy Access to I-385 @ Roper Mountain Road and Pelham Road
- Well-Suited for Law, Engineering, or other Professional Office Users
- Eight (8) plus Private Offices, Work Room, Conference Room, Break Room, and Lobby with Receptionist's Office
- Greenville County Location Just outside Greenville City Limits
- Also Available for Purchase Additional 3,900 SF of Bon Secours Medical Investment Space