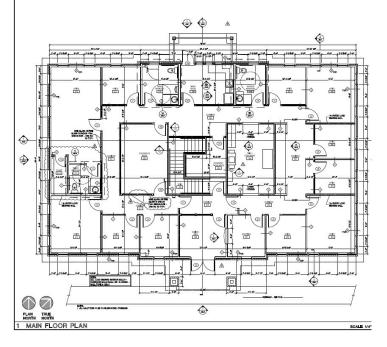

## Property Type Office

| Status             | Sold                                                       |
|--------------------|------------------------------------------------------------|
| Sale Price         | \$695,000                                                  |
| Lease Rate         | \$14.00/SF/Modified Gross inclusive of Taxes and Insurance |
| <b>Square Feet</b> | +/- 4,944 Square Feet                                      |
| Zoning             | PD                                                         |
| County             | Greenville                                                 |
| Тах Мар            | 0543140100802                                              |

#### **PROPERTY FEATURES**

- High Quality, Professional Office Space in Roper Professional Park
- Easy Access to I-385 @ Roper Mountain Road and Pelham Road
- Well-Suited for Law, Engineering, or other Professional Office Users
- Eight (8) plus Private Offices, Work Room, Conference Room, Break Room, and Lobby with Receptionist's Office
- Greenville County Location Just outside Greenville City Limits
- Also Available for Purchase Additional 3,900 SF of Bon Secours Medical Investment Space