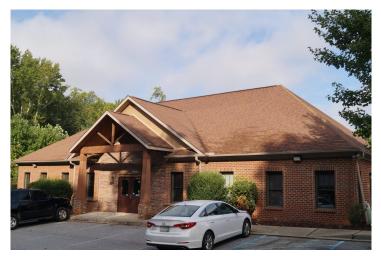

# 803 Roper Creek Drive Greenville, SC 29615

Free-Standing Professional Office | Great User-Investor Opportunity

## Property Type Office

| Status             | Sold                                                       |
|--------------------|------------------------------------------------------------|
| Sale Price         | \$695,000                                                  |
| Lease Rate         | \$14.00/SF/Modified Gross inclusive of Taxes and Insurance |
| <b>Square Feet</b> | +/- 4,944 Square Feet                                      |
| Zoning             | PD                                                         |
| County             | Greenville                                                 |
| Тах Мар            | 0543140100802                                              |

#### **PROPERTY FEATURES**

- High Quality, Professional Office Space in Roper Professional Park
- Easy Access to I-385 @ Roper Mountain Road and Pelham Road
- Well-Suited for Law, Engineering, or other Professional Office Users
- Eight (8) plus Private Offices, Work Room, Conference Room, Break Room, and Lobby with Receptionist's Office
- Greenville County Location Just outside Greenville City Limits
- Also Available for Purchase Additional 3,900 SF of Bon Secours Medical Investment Space