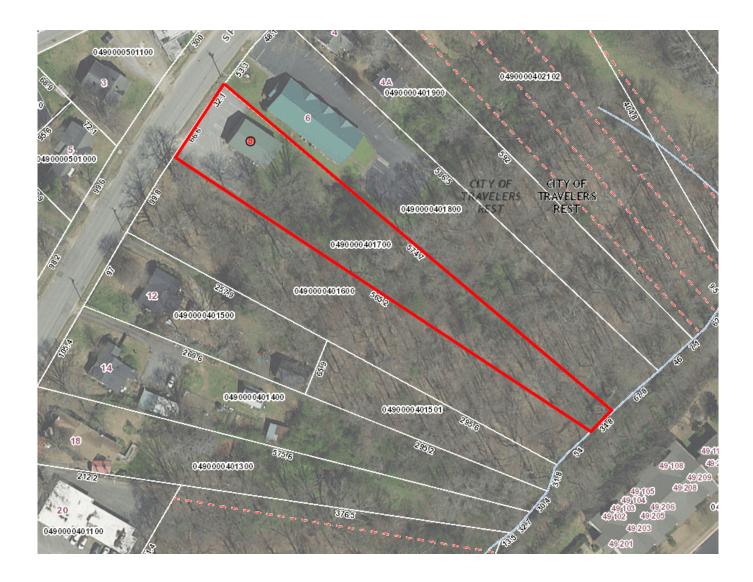

## Free-standing Commercial Building

| Property Type |
|---------------|
| Status        |
| Sale Price    |
| Square Feet   |
| Zoning        |
| County        |
| Тах Мар       |

Office Sold \$295,500 +/- 1,522 Square Feet C-2 Greenville 0490000401700