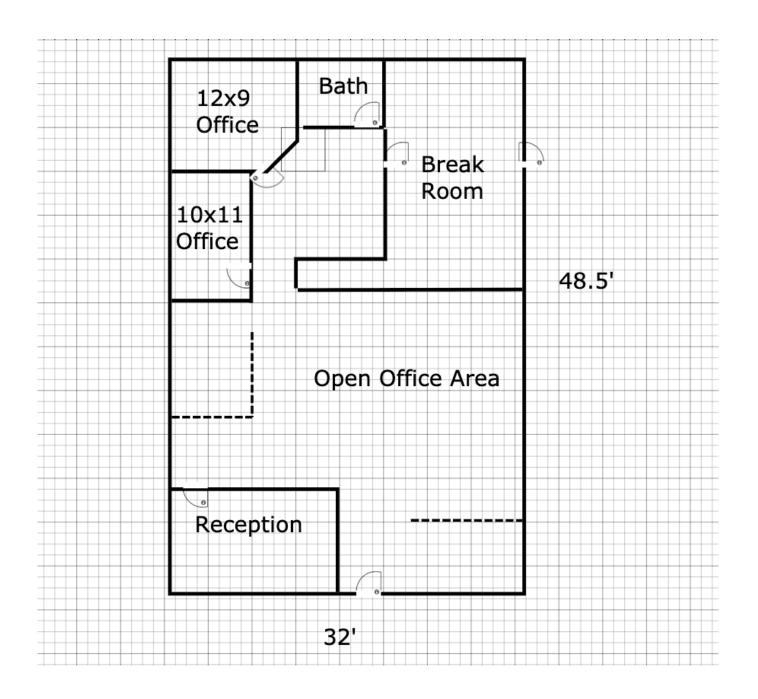

#### **PROPERTY FEATURES**

- Formerly used for a physical therapy office.
- Parking on site.
- Reception area, break room, and three hard-walled offices with space for two more.
- 0.3 miles to Main Street in Travelers Rest.