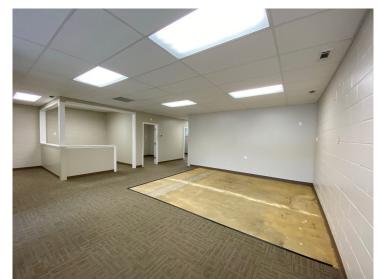

#### **PROPERTY FEATURES**

- Formerly used for a physical therapy office.
- Parking on site.
- Reception area, break room, and three hard-walled offices with space for two more.
- 0.3 miles to Main Street in Travelers Rest.