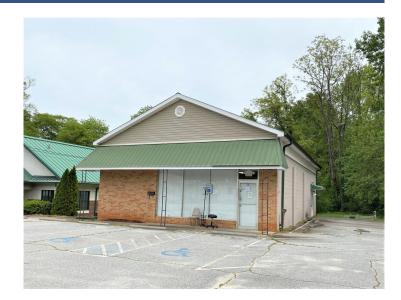

## Free-standing Commercial Building

| Property Type |
|---------------|
| Status        |
| Sale Price    |
| Square Feet   |
| Zoning        |
| County        |
| Тах Мар       |

Office Sold \$295,500 +/- 1,522 Square Feet C-2 Greenville 0490000401700

#### **PROPERTY FEATURES**

- Formerly used for a physical therapy office.
- Parking on site.
- Reception area, break room, and three hard-walled offices with space for two more.
- 0.3 miles to Main Street in Travelers Rest.