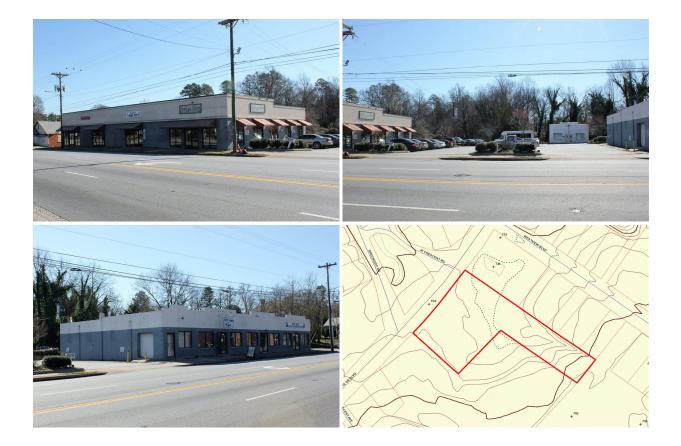

# 755 John B White Sr Blvd Spartanburg, SC 29306

Laundry and Retail Leasing Opportunity | Redevelopment Site

### Property Type Redevelopment, Retail

| Status             | Sold                                                      |
|--------------------|-----------------------------------------------------------|
| <b>Property ID</b> | 4467                                                      |
| Sale Price         | \$400,000                                                 |
| Lease Rate         | \$6.00/SF or \$1,125/month   NNN  <br>3-Year Minimum Term |
| Acreage            | +/- 3.122 Acre(s)                                         |
| <b>Square Feet</b> | +/- 17,000 Square Feet                                    |
| Zoning             | B-1 Neighborhood Shopping<br>District                     |
| County             | Spartanburg                                               |
| Тах Мар            | 7-15-08-292.01                                            |

#### **PROPERTY FEATURES**

- Ample Level Parking
- Spacious Rear Delivery
- Adjoining Parking Courtyard, a plus
- 16,600 Daily Traffic Count

All information contained herein has been obtained from sources deemed reliable, but we cannot guarantee it. It is also subject to change without notice.