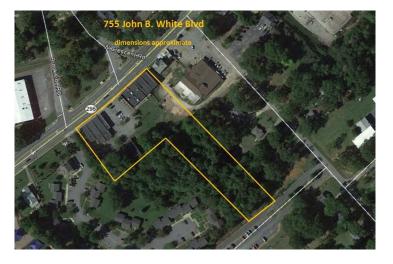

# 755 John B White Sr Blvd Spartanburg, SC 29306

Laundry and Retail Leasing Opportunity | Redevelopment Site

### Property Type Redevelopment, Retail

| Status             | Sold                                                      |
|--------------------|-----------------------------------------------------------|
| <b>Property ID</b> | 4467                                                      |
| Sale Price         | \$400,000                                                 |
| Lease Rate         | \$6.00/SF or \$1,125/month   NNN  <br>3-Year Minimum Term |
| Acreage            | +/- 3.122 Acre(s)                                         |
| <b>Square Feet</b> | +/- 17,000 Square Feet                                    |
| Zoning             | B-1 Neighborhood Shopping<br>District                     |
| County             | Spartanburg                                               |
| Тах Мар            | 7-15-08-292.01                                            |

#### **PROPERTY FEATURES**

- Ample Level Parking
- Spacious Rear Delivery
- Adjoining Parking Courtyard, a plus
- 16,600 Daily Traffic Count

All information contained herein has been obtained from sources deemed reliable, but we cannot guarantee it. It is also subject to change without notice.