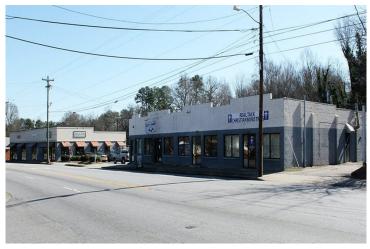

# 755 John B White Sr Blvd Spartanburg, SC 29306

Laundry and Retail Leasing Opportunity | Redevelopment Site

### Property Type Redevelopment, Retail

| Status             | Sold                                                      |
|--------------------|-----------------------------------------------------------|
| <b>Property ID</b> | 4467                                                      |
| Sale Price         | \$400,000                                                 |
| Lease Rate         | \$6.00/SF or \$1,125/month   NNN  <br>3-Year Minimum Term |
| Acreage            | +/- 3.122 Acre(s)                                         |
| <b>Square Feet</b> | +/- 17,000 Square Feet                                    |
| Zoning             | B-1 Neighborhood Shopping<br>District                     |
| County             | Spartanburg                                               |
| Тах Мар            | 7-15-08-292.01                                            |

#### **PROPERTY FEATURES**

- Ample Level Parking
- Spacious Rear Delivery
- Adjoining Parking Courtyard, a plus
- 16,600 Daily Traffic Count

All information contained herein has been obtained from sources deemed reliable, but we cannot guarantee it. It is also subject to change without notice.