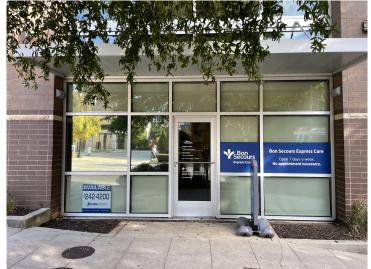

## **PROPERTY FEATURES**

- 1,276 SF on two levels
- Previous Bon Secours Express Care space located adjacent to CVS
- Exterior signage on both McBee and Brown Street facades
- Floor plan can be modified to suite user's needs
- Ample parking available in adjacent Spring St garage
- Available early January 2023