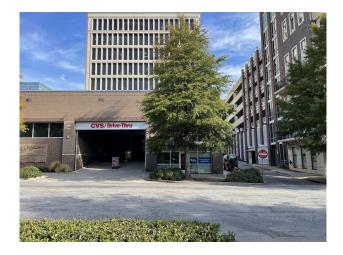

## **PROPERTY FEATURES**

- 1,276 SF on two levels
- Previous Bon Secours Express Care space located adjacent to CVS
- Exterior signage on both McBee and Brown Street facades
- Floor plan can be modified to suite user's needs
- Ample parking available in adjacent Spring St garage
- Available early January 2023