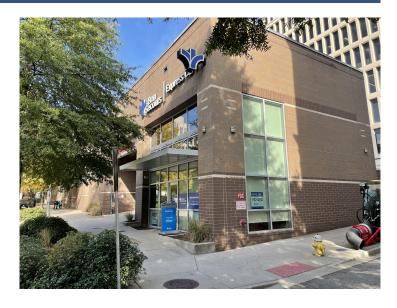

## 75 E. McBee Avenue Greenville, SC 29601

Unique Retail or Medical Suite in Downtown Greenville

**Property Type** Medical, Retail

Status Leased

Lease Rate \$35.00 NNN

**Square Feet** +/- 1,276 Square Feet

## **PROPERTY FEATURES**

- 1,276 SF on two levels
- Previous Bon Secours Express Care space located adjacent to CVS
- Exterior signage on both McBee and Brown Street facades
- Floor plan can be modified to suite user's needs
- Ample parking available in adjacent Spring St garage
- Available early January 2023