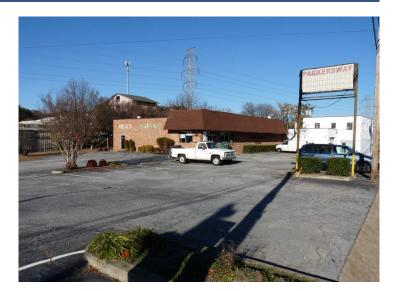

## 731 Rutherford Road Greenville, SC 29609

Excellent Redevelopment Opportunity for Restaurant | Coffee Shop | Retail | Office Space

| Property Type      | Industrial, Investment, Land,<br>Office, Restaurant |
|--------------------|-----------------------------------------------------|
| Status             | Sold                                                |
| Sale Price         | \$990,000                                           |
| Acreage            | +/- 0.683 Acre(s)                                   |
| <b>Square Feet</b> | +/- 4,131 Square Feet                               |
| Zoning             | S-1                                                 |
| County             | Greenville                                          |
| Тах Мар            | 0183020505300                                       |

## **PROPERTY FEATURES**

- 3 Curb Cuts with additional lot available for a Total Assemblage of .91 Acres
- Corner Lot at Signalized Intersection within highlydesired North Main Neighborhood
- Ample Parking
- Former ParkersWay Grocery Store
- High Traffic Count Location
- Less than 5 minutes to Heart of Downtown Greenville
- All Utilities to Site, Original Roof, Metal Decking with Built-Up Tar & Gravel
- Walking Distance to planned extension of Swamp Rabbit Trail