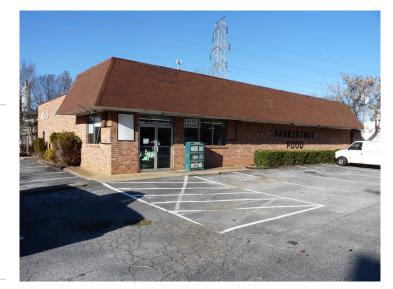

## 731 Rutherford Road Greenville, SC 29609

Excellent Redevelopment Opportunity for Restaurant | Coffee Shop | Retail | Office Space

| Property Type      | Industrial, Investment, Land,<br>Office, Restaurant |
|--------------------|-----------------------------------------------------|
| Status             | Sold                                                |
| Sale Price         | \$990,000                                           |
| Acreage            | +/- 0.683 Acre(s)                                   |
| <b>Square Feet</b> | +/- 4,131 Square Feet                               |
| Zoning             | S-1                                                 |
| County             | Greenville                                          |
| Тах Мар            | 0183020505300                                       |

## **PROPERTY FEATURES**

- 3 Curb Cuts with additional lot available for a Total Assemblage of .91 Acres
- Corner Lot at Signalized Intersection within highlydesired North Main Neighborhood
- Ample Parking
- Former ParkersWay Grocery Store
- High Traffic Count Location
- Less than 5 minutes to Heart of Downtown Greenville
- All Utilities to Site, Original Roof, Metal Decking with Built-Up Tar & Gravel
- Walking Distance to planned extension of Swamp Rabbit Trail