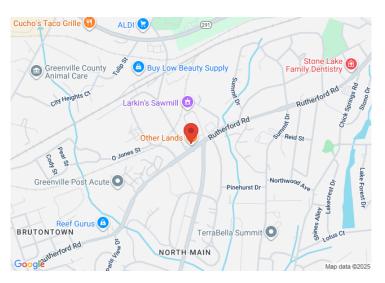

## 731 Rutherford Road Greenville, SC 29609

Excellent Redevelopment Opportunity for Restaurant | Coffee Shop | Retail | Office Space

| Property Type      | Industrial, Investment, Land,<br>Office, Restaurant |
|--------------------|-----------------------------------------------------|
| Status             | Sold                                                |
| Sale Price         | \$990,000                                           |
| Acreage            | +/- 0.683 Acre(s)                                   |
| <b>Square Feet</b> | +/- 4,131 Square Feet                               |
| Zoning             | S-1                                                 |
| County             | Greenville                                          |
| Тах Мар            | 0183020505300                                       |