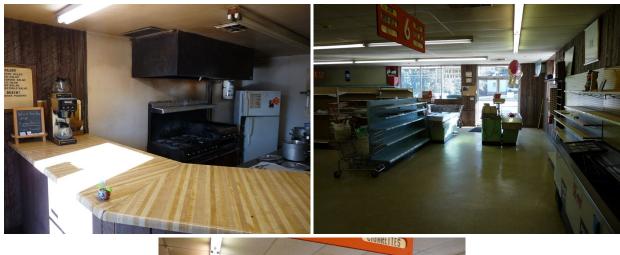

## **PROPERTY FEATURES**

- 3 Curb Cuts with additional lot available for a Total Assemblage of .91 Acres
- Corner Lot at Signalized Intersection within highlydesired North Main Neighborhood
- Ample Parking
- Former ParkersWay Grocery Store
- High Traffic Count Location
- Less than 5 minutes to Heart of Downtown Greenville
- All Utilities to Site, Original Roof, Metal Decking with Built-Up Tar & Gravel
- Walking Distance to planned extension of Swamp Rabbit Trail