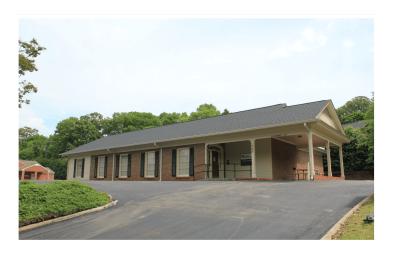

## 702 North A Street Easley, SC 29640

Single Tenant Medical Office Investment Opportunity

Property Type Medical, Office

Status Sold Sale Price \$624,500

**Square Feet** +/- 3,680 Square Feet

**County** Pickens

## PROPERTY FEATURES

- +/- 3,680 SF Single Tenant Medical Office Facility
- Located Downtown Easley, South Carolina Adjacent to the Baptist Medical Center Easley Campus
- Extensive Renovations to Facility. Including New Roof, Parking Lot, and Interior Enhancements
- Currently Home to a well Established Cardiology Group