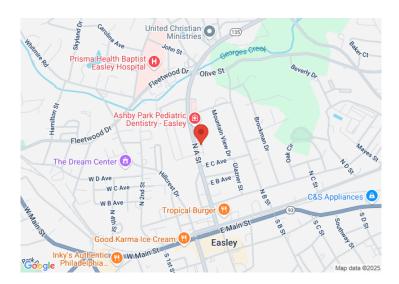

## 702 North A Street Easley, SC 29640

Single Tenant Medical Office Investment Opportunity

Property Type Medical, Office

Status Sold Sale Price \$624,500

**Square Feet** +/- 3,680 Square Feet

**County** Pickens

## PROPERTY FEATURES

- +/- 3,680 SF Single Tenant Medical Office Facility
- Located Downtown Easley, South Carolina Adjacent to the Baptist Medical Center Easley Campus
- Extensive Renovations to Facility. Including New Roof, Parking Lot, and Interior Enhancements
- Currently Home to a well Established Cardiology Group