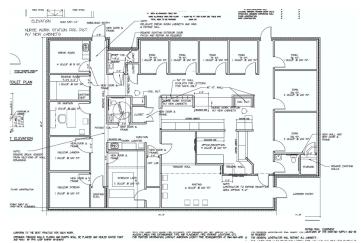

## PROPERTY FEATURES

- +/- 3,680 SF Single Tenant Medical Office Facility
- Located Downtown Easley, South Carolina Adjacent to the Baptist Medical Center Easley Campus
- Extensive Renovations to Facility. Including New Roof, Parking Lot, and Interior Enhancements
- Currently Home to a well Established Cardiology Group