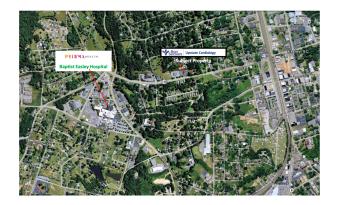

## PROPERTY FEATURES

- +/- 3,680 SF Single Tenant Medical Office Facility
- Located Downtown Easley, South Carolina Adjacent to the Baptist Medical Center Easley Campus
- Extensive Renovations to Facility. Including New Roof, Parking Lot, and Interior Enhancements
- Currently Home to a well Established Cardiology Group