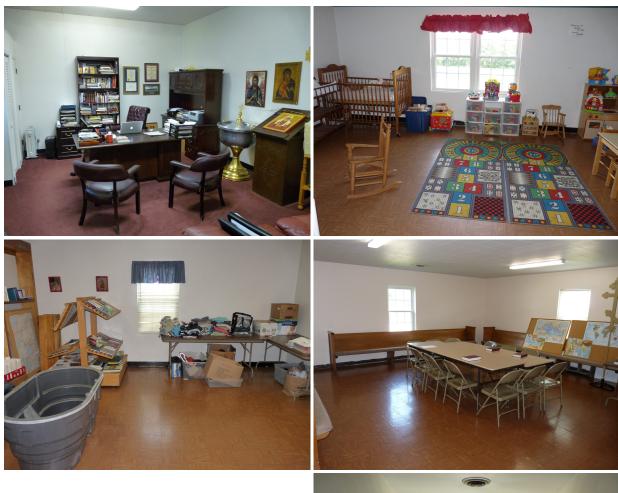

## **PROPERTY FEATURES**

- Sanctuary, Classrooms, Offices, and Fellowship Hall
- Ideal for Church or Office
- Proximity to US-251 & I-185, SCTAC, and Donaldson Airport
- Level 2-Acre Lot
- Ample Parking for Facility
- Slab Foundation
- Utilities: Power, Water, Gas Heat