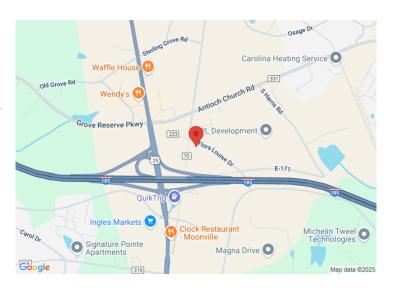

## 701 Augusta Arbor Piedmont, SC 29673

Ideal for Church or Office with Proximity to US-251-185, SCTAC, and Donaldson Airport

Property Type Church, Office

Status Sold
Property ID 2017201
Sale Price \$425,000
Acreage +/- 2 Acre(s)