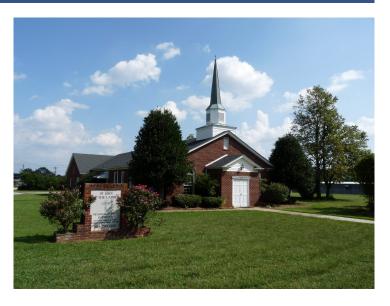

## 701 Augusta Arbor Piedmont, SC 29673

Ideal for Church or Office with Proximity to US-251-185, SCTAC, and Donaldson Airport

Property Type Church, Office

Status Sold
Property ID 2017201
Sale Price \$425,000
Acreage +/- 2 Acre(s)

## **PROPERTY FEATURES**

- Sanctuary, Classrooms, Offices, and Fellowship Hall
- Ideal for Church or Office
- Proximity to US-251 & I-185, SCTAC, and Donaldson Airport
- Level 2-Acre Lot
- Ample Parking for Facility
- Slab Foundation
- Utilities: Power, Water, Gas Heat