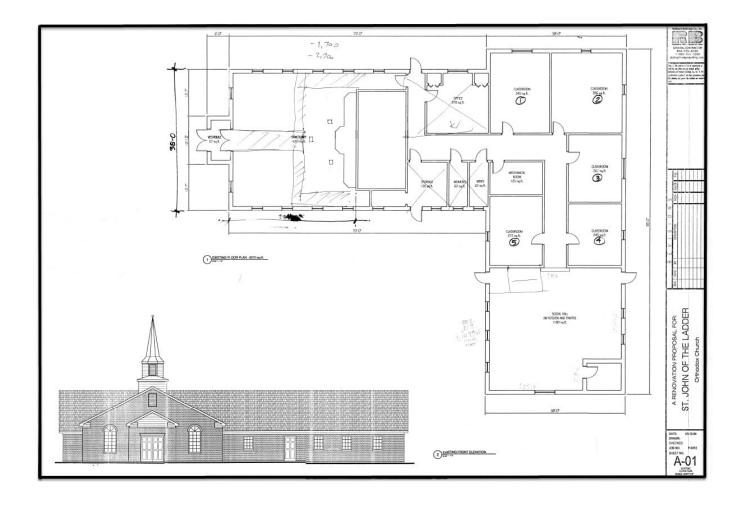

**Square Feet** +/- 6,270 Square Feet

**Zoning** I-1

**County** Greenville

**Tax Map** 0593040102100

## **PROPERTY FEATURES**

- Sanctuary, Classrooms, Offices, and Fellowship Hall
- Ideal for Church or Office
- Proximity to US-251 & I-185, SCTAC, and Donaldson Airport
- Level 2-Acre Lot
- Ample Parking for Facility
- Slab Foundation
- Utilities: Power, Water, Gas Heat