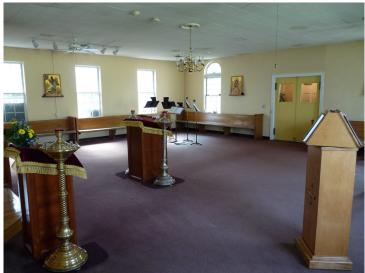

## **PROPERTY FEATURES**

- Sanctuary, Classrooms, Offices, and Fellowship Hall
- Ideal for Church or Office
- Proximity to US-251 & I-185, SCTAC, and Donaldson Airport
- Level 2-Acre Lot
- Ample Parking for Facility
- Slab Foundation
- Utilities: Power, Water, Gas Heat