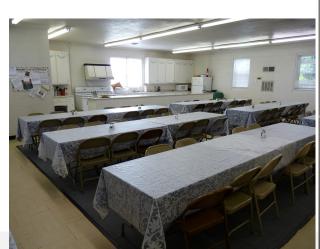

## **PROPERTY FEATURES**

- Sanctuary, Classrooms, Offices, and Fellowship Hall
- Ideal for Church or Office
- Proximity to US-251 & I-185, SCTAC, and Donaldson Airport
- Level 2-Acre Lot
- Ample Parking for Facility
- Slab Foundation
- Utilities: Power, Water, Gas Heat