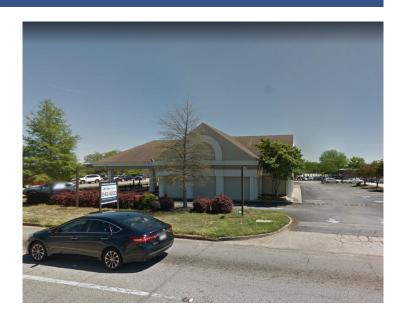

## 652 Haywood Road Greenville, SC 29607

Free-Standing Retail Building at Haywood Mall Entrance

**Property Type** Retail Status Leased

Lease Rate \$25.50/SF/NNN
Acreage +/- .562 Acre(s)

**Square Feet** +/- 3,830 Square Feet

## **PROPERTY FEATURES**

- Available 4th Quarter 2018
- Free-Standing Building with 19 on-site Parking Spaces
- Located at gateway entrance to Haywood Mall
- ADT 19,700
- Owner will consider Ground Lease
- Former Bank Branch