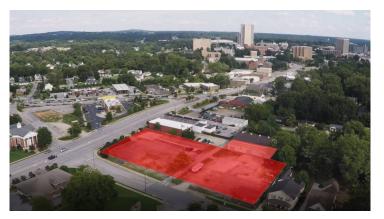

## 47 Pete Hollis Boulevard Greenville, SC 29601

Land For Sale | Excellent Redevelopment Opportunity

| Property Type Land, Office, Restaurant, Retail |                                                               |
|------------------------------------------------|---------------------------------------------------------------|
| Status                                         | Sold                                                          |
| <b>Property ID</b>                             | 5225                                                          |
| Sale Price                                     | \$1,000,000                                                   |
| Acreage                                        | +/- 1.62 Acre(s)                                              |
| Zoning                                         | RDV                                                           |
| County                                         | Greenville                                                    |
| Тах Мар                                        | 0021000101001, 0021000101000,<br>0021000101200, 0021000101201 |

## **PROPERTY FEATURES**

- Corner Site with Excellent Access
- Walking Distance to Downtown Greenville
- Perfect Location for a Mixed Use Commercial Project
- Located on the Periphery of Downtown Greenville's CBD
- Adjacent to Hampton Pinckney Historic District and the Heritage Green Museum Complex
- Level Topography and High Traffic Counts
- See Adjacent Lot (under Related Properties) to form a combined +\- 1.87 Acreage