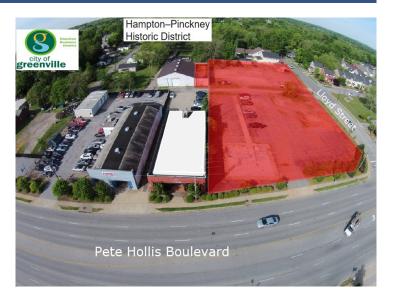

## 47 Pete Hollis Boulevard Greenville, SC 29601

Land For Sale | Excellent Redevelopment Opportunity

| Property Type Land, Office, Restaurant, Retail |                                                               |
|------------------------------------------------|---------------------------------------------------------------|
| Status                                         | Sold                                                          |
| <b>Property ID</b>                             | 5225                                                          |
| Sale Price                                     | \$1,000,000                                                   |
| Acreage                                        | +/- 1.62 Acre(s)                                              |
| Zoning                                         | RDV                                                           |
| County                                         | Greenville                                                    |
| Тах Мар                                        | 0021000101001, 0021000101000,<br>0021000101200, 0021000101201 |

## **PROPERTY FEATURES**

- Corner Site with Excellent Access
- Walking Distance to Downtown Greenville
- Perfect Location for a Mixed Use Commercial Project
- Located on the Periphery of Downtown Greenville's CBD
- Adjacent to Hampton Pinckney Historic District and the Heritage Green Museum Complex
- Level Topography and High Traffic Counts
- See Adjacent Lot (under Related Properties) to form a combined +\- 1.87 Acreage