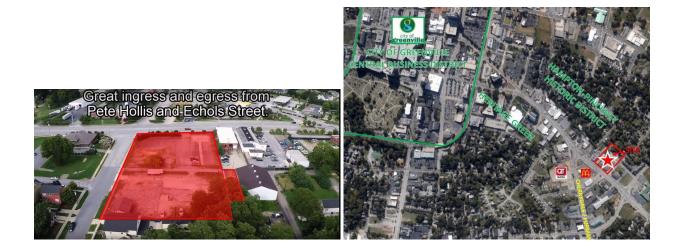

## 47 Pete Hollis Boulevard Greenville, SC 29601

Land For Sale | Excellent Redevelopment Opportunity

| Property Type Land, Office, Restaurant, Retail |                                                               |
|------------------------------------------------|---------------------------------------------------------------|
| Status                                         | Sold                                                          |
| <b>Property ID</b>                             | 5225                                                          |
| Sale Price                                     | \$1,000,000                                                   |
| Acreage                                        | +/- 1.62 Acre(s)                                              |
| Zoning                                         | RDV                                                           |
| County                                         | Greenville                                                    |
| Тах Мар                                        | 0021000101001, 0021000101000,<br>0021000101200, 0021000101201 |

## **PROPERTY FEATURES**

- Corner Site with Excellent Access
- Walking Distance to Downtown Greenville
- Perfect Location for a Mixed Use Commercial Project
- Located on the Periphery of Downtown Greenville's CBD
- Adjacent to Hampton Pinckney Historic District and the Heritage Green Museum Complex
- Level Topography and High Traffic Counts
- See Adjacent Lot (under Related Properties) to form a combined +\- 1.87 Acreage