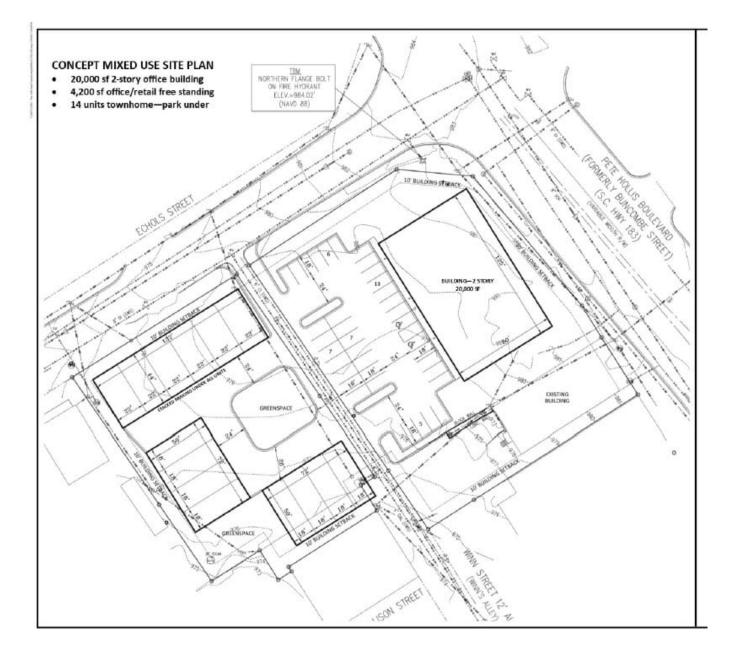

## **PROPERTY FEATURES**

- Corner Site with Excellent Access
- Walking Distance to Downtown Greenville
- Perfect Location for a Mixed Use Commercial Project
- Located on the Periphery of Downtown Greenville's CBD
- Adjacent to Hampton Pinckney Historic District and the Heritage Green Museum Complex
- Level Topography and High Traffic Counts
- See Adjacent Lot (under Related Properties) to form a combined +\- 1.87 Acreage