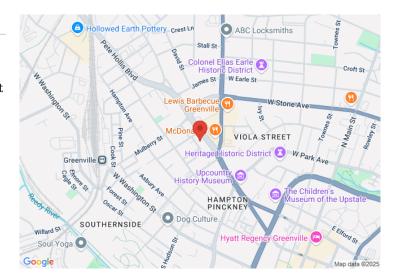

## **PROPERTY FEATURES**

- Corner Site with Excellent Access
- Walking Distance to Downtown Greenville
- Perfect Location for a Mixed Use Commercial Project
- Located on the Periphery of Downtown Greenville's CBD
- Adjacent to Hampton Pinckney Historic District and the Heritage Green Museum Complex
- Level Topography and High Traffic Counts
- See Adjacent Lot (under Related Properties) to form a combined +\- 1.87 Acreage