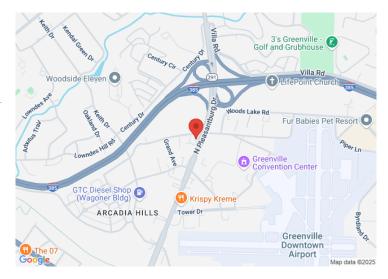

# 433 N Pleasantburg Drive Greenville, SC 29607

#### **PROPERTY FEATURES**

- 0.70 acres for redevelopment on corner in rapidly redeveloping N Pleasantburg corridor if Greenville near I-385
- Preference for Ground Lease
- Option for Built-to-Suit
- Ideal location for drive-thru concept or national retail concept
- All utilities available
- Tanks have been removed