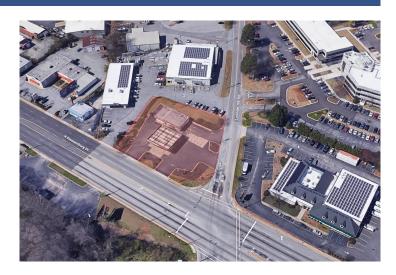

## Redevelopment Site

Property Type
Land
Status
For Sale
Sale Price
\$1,250,000
Acreage
+/- .70 Acre(s)
Zoning
C-Spartanburg
County
Greenville
Tax Map
0282000400102

#### **PROPERTY FEATURES**

- 0.70 acres for redevelopment on corner in rapidly redeveloping N Pleasantburg corridor if Greenville near I-385
- Preference for Ground Lease
- Option for Built-to-Suit
- Ideal location for drive-thru concept or national retail concept
- All utilities available
- Tanks have been removed