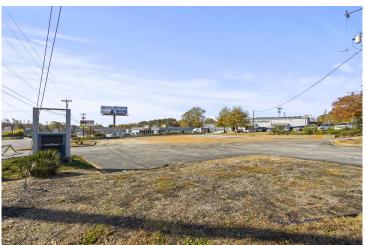

## Redevelopment Site

Property Type
Land
Status
For Sale
Sale Price
\$1,250,000
Acreage
+/- .70 Acre(s)
Zoning
C-Spartanburg
County
Greenville
Tax Map
0282000400102

#### **PROPERTY FEATURES**

- 0.70 acres for redevelopment on corner in rapidly redeveloping N Pleasantburg corridor if Greenville near I-385
- Preference for Ground Lease
- Option for Built-to-Suit
- Ideal location for drive-thru concept or national retail concept
- All utilities available
- Tanks have been removed