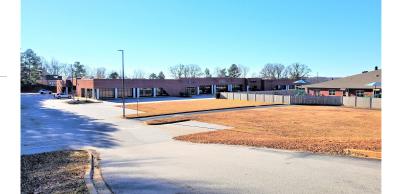

## 430 Woodruff Road Greenville, SC 29607

Flex Office Suites on Woodruff Road at Verdae

**Property Type** Office, Warehouse/Flex **Status** Available, For Lease

**Lease Rate** \$10.50 / SF CAM Est. \$3.92 / SF

## **PROPERTY FEATURES**

- Flex Office & Warehouse Suites Available as large as 6,500 SF
- Utilities Available: Water, Power, Sewer, Gas
- Delivery Door and Dock Access Available
- Ample Parking
- Convenient to I-85 and I-385
- S1 Zoning