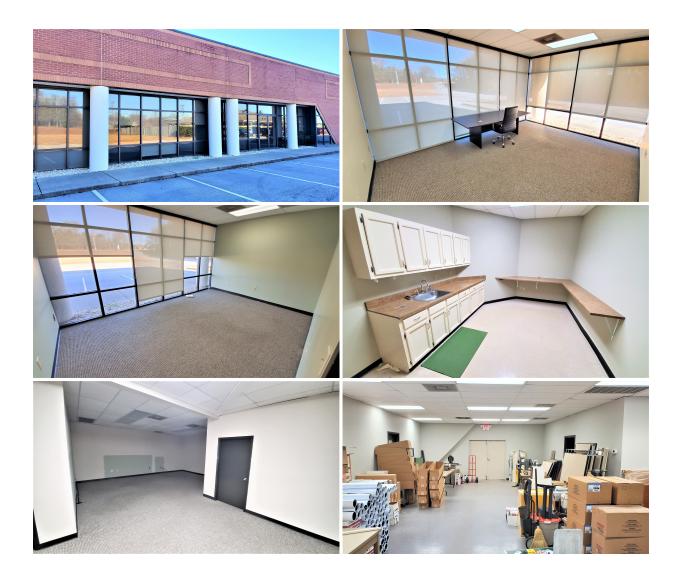

## 430 Woodruff Road Greenville, SC 29607

Flex Office Suites on Woodruff Road at Verdae

**Property Type** Office, Warehouse/Flex **Status** Available, For Lease

**Lease Rate** \$10.50 / SF CAM Est. \$3.92 / SF

## **PROPERTY FEATURES**

- Flex Office & Warehouse Suites Available as large as 6,500 SF
- Utilities Available: Water, Power, Sewer, Gas
- Delivery Door and Dock Access Available
- Ample Parking
- Convenient to I-85 and I-385
- S1 Zoning