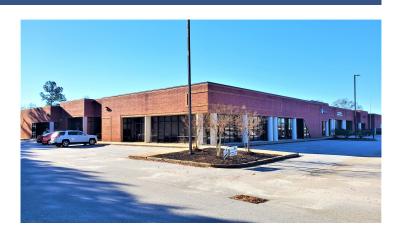

## 430 Woodruff Road Greenville, SC 29607

Flex Office Suites on Woodruff Road at Verdae

**Property Type** Office, Warehouse/Flex **Status** Available, For Lease

**Lease Rate** \$10.50 / SF CAM Est. \$3.92 / SF

**Square Feet** +/- 6,500 Square Feet

County Greenville
Tax Map 026000100723

## **PROPERTY FEATURES**

- Flex Office & Warehouse Suites Available as large as 6,500 SF
- Utilities Available: Water, Power, Sewer, Gas
- Delivery Door and Dock Access Available
- Ample Parking
- Convenient to I-85 and I-385
- S1 Zoning