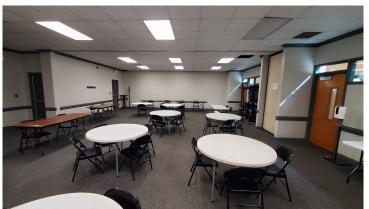

## 40 John McCarroll Way Greenville, SC 29607

1,578 SF of Open Suburban Office Located in Expanding Midtown Greenville - S. Pleasantburg Corridor

Property Type Office, Retail
Status For Lease

**Lease Rate** \$1,675 per month (\$12.74 psf FS)

## **PROPERTY FEATURES**

- Access to shared conference room
- 24 marked parking spaces | ample street and shared parking
- Full service monthly rate includes utilities, maintenance
- Microwave and refrigerator included