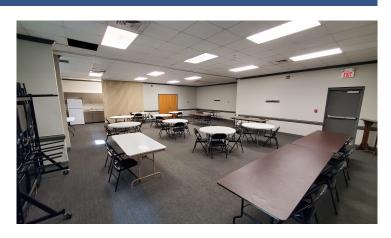

## 40 John McCarroll Way Greenville, SC 29607

1,578 SF of Open Suburban Office Located in Expanding Midtown Greenville - S. Pleasantburg Corridor

Property Type Office, Retail
Status For Lease

**Lease Rate** \$1,675 per month (\$12.74 psf FS)

## **PROPERTY FEATURES**

- Access to shared conference room
- 24 marked parking spaces | ample street and shared parking
- Full service monthly rate includes utilities, maintenance
- Microwave and refrigerator included