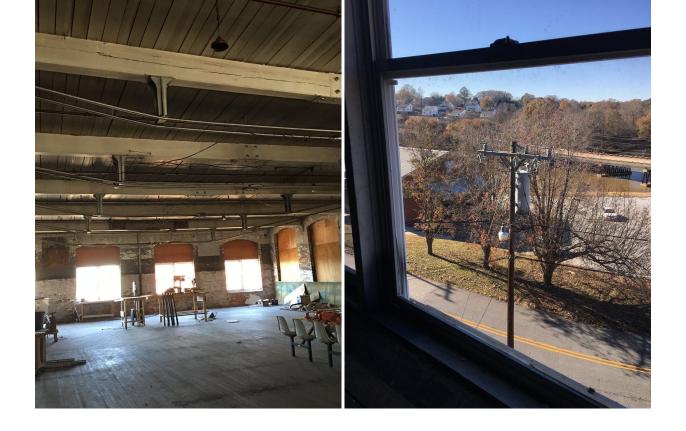

## **PROPERTY FEATURES**

- Four (4) Street Level Storefronts 4, 6, 8, 10 Main Street
- Heart of Downtown Piedmont
- Overlooking Saluda River
- Floor 1: 5,000 SF, near Ready for Occupancy | Floor 2: 10,000 SF, Currently Storage Space
- Basement: +\- 5,000 SF of Unfinished Space
- Sprinkler System and New Roof System
- Ideal Redevelopment Opportunity: 1st Level as Retail 2nd Level as Living Space
- Click link under "Related Properties" for adjacent building also For Sale: Includes 10,000 SF and single (1) Storefront