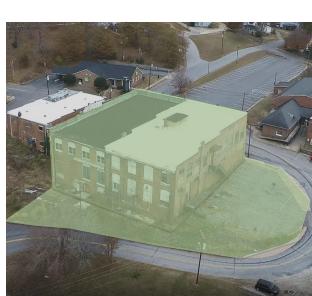

**Zoning** CCD (Core Commercial District)

**County** Greenville

**Tax Map** 0616030100100, 0616030100300, 0616030114500 (parking)

0616030114500 (parking)

## **PROPERTY FEATURES**

- Four (4) Street Level Storefronts 4, 6, 8, 10 Main Street
- Heart of Downtown Piedmont
- Overlooking Saluda River
- Floor 1: 5,000 SF, near Ready for Occupancy | Floor 2: 10,000 SF, Currently Storage Space
- Basement: +\- 5,000 SF of Unfinished Space
- Sprinkler System and New Roof System
- Ideal Redevelopment Opportunity: 1st Level as Retail 2nd Level as Living Space
- Click link under "Related Properties" for adjacent building also For Sale: Includes 10,000 SF and single (1) Storefront