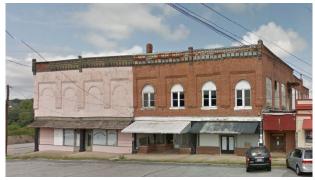

## 6 Main Street Piedmont, SC 29673

Street Retail in Downtown Piedmont | 4 Storefronts in 2 Buildings

Property Type Retail
Status Sold
Property ID 2261
Sale Price \$225,000

**Square Feet** +/- 25,000 Square Feet

## **PROPERTY FEATURES**

- Four (4) Street Level Storefronts 4, 6, 8, 10 Main Street
- Heart of Downtown Piedmont
- Overlooking Saluda River
- Floor 1: 5,000 SF, near Ready for Occupancy | Floor 2: 10,000 SF, Currently Storage Space
- Basement: +\- 5,000 SF of Unfinished Space
- Sprinkler System and New Roof System
- Ideal Redevelopment Opportunity: 1st Level as Retail 2nd Level as Living Space
- Click link under "Related Properties" for adjacent building also For Sale: Includes 10,000 SF and single (1) Storefront