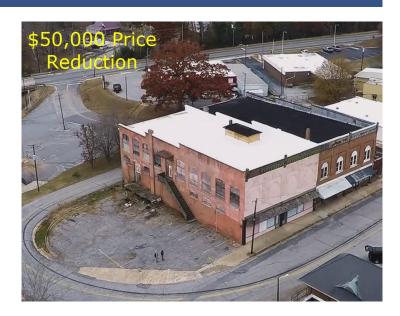

## 6 Main Street Piedmont, SC 29673

Street Retail in Downtown Piedmont | 4 Storefronts in 2 Buildings

Property Type Retail
Status Sold
Property ID 2261
Sale Price \$225,000

**Square Feet** +/- 25,000 Square Feet

## **PROPERTY FEATURES**

- Four (4) Street Level Storefronts 4, 6, 8, 10 Main Street
- Heart of Downtown Piedmont
- Overlooking Saluda River
- Floor 1: 5,000 SF, near Ready for Occupancy | Floor 2: 10,000 SF, Currently Storage Space
- Basement: +\- 5,000 SF of Unfinished Space
- Sprinkler System and New Roof System
- Ideal Redevelopment Opportunity: 1st Level as Retail 2nd Level as Living Space
- Click link under "Related Properties" for adjacent building also For Sale: Includes 10,000 SF and single (1) Storefront