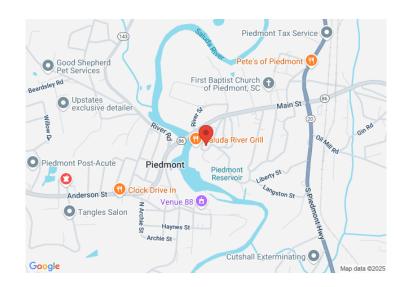

## 6 Main Street Piedmont, SC 29673

Street Retail in Downtown Piedmont | 4 Storefronts in 2 Buildings

Property Type Retail
Status Sold
Property ID 2261
Sale Price \$225,000

**Square Feet** +/- 25,000 Square Feet