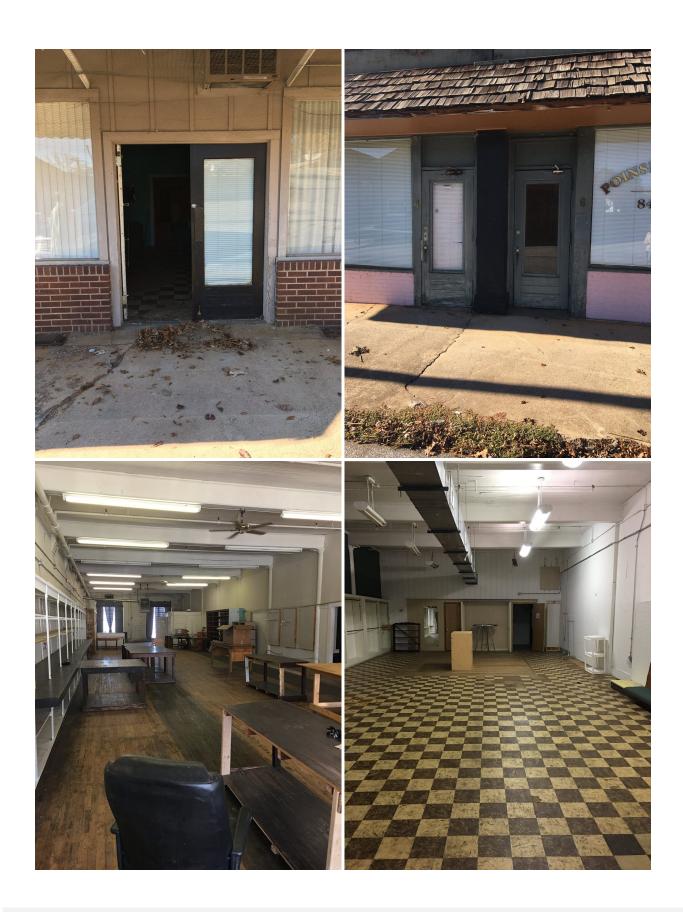

## **PROPERTY FEATURES**

- Four (4) Street Level Storefronts 4, 6, 8, 10 Main Street
- Heart of Downtown Piedmont
- Overlooking Saluda River
- Floor 1: 5,000 SF, near Ready for Occupancy | Floor 2: 10,000 SF, Currently Storage Space
- Basement: +\- 5,000 SF of Unfinished Space
- Sprinkler System and New Roof System
- Ideal Redevelopment Opportunity: 1st Level as Retail 2nd Level as Living Space
- Click link under "Related Properties" for adjacent building also For Sale: Includes 10,000 SF and single (1) Storefront