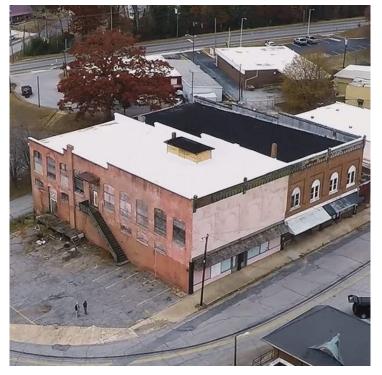

## 6 Main Street Piedmont, SC 29673

Street Retail in Downtown Piedmont | 4 Storefronts in 2 Buildings

Property Type Retail
Status Sold
Property ID 2261
Sale Price \$225,000

**Square Feet** +/- 25,000 Square Feet

## **PROPERTY FEATURES**

- Four (4) Street Level Storefronts 4, 6, 8, 10 Main Street
- Heart of Downtown Piedmont
- Overlooking Saluda River
- Floor 1: 5,000 SF, near Ready for Occupancy | Floor 2: 10,000 SF, Currently Storage Space
- Basement: +\- 5,000 SF of Unfinished Space
- Sprinkler System and New Roof System
- Ideal Redevelopment Opportunity: 1st Level as Retail 2nd Level as Living Space
- Click link under "Related Properties" for adjacent building also For Sale: Includes 10,000 SF and single (1) Storefront