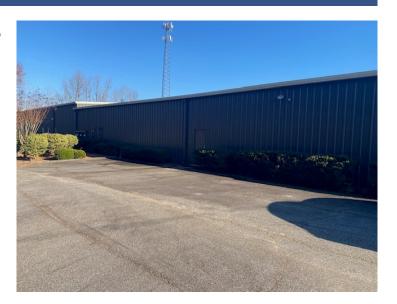

## 390 Mount Pleasant Road, Unit B Spartanburg, SC 29307

±4,500 Warehouse Available for Lease in Spartanburg

Property TypeWarehouseStatusFor LeaseLease Rate\$7/SF NNN

**Square Feet** +/- 4,500 Square Feet

## **PROPERTY FEATURES**

- 1 Office
- 1 Restroom
- 1 Drive In Door
- 1 Loading Dock Door
- Parking on site in the front and back
- All utilities available except sewer

All information contained herein has been obtained from sources deemed reliable, but we cannot guarantee it. It is also subject to change without notice.