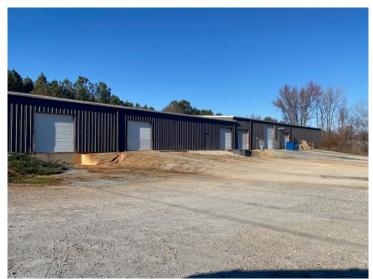

## 390 Mount Pleasant Road, Unit B Spartanburg, SC 29307

±4,500 Warehouse Available for Lease in Spartanburg

Property TypeWarehouseStatusFor LeaseLease Rate\$7/SF NNN

**Square Feet** +/- 4,500 Square Feet

## **PROPERTY FEATURES**

- 1 Office
- 1 Restroom
- 1 Drive In Door
- 1 Loading Dock Door
- Parking on site in the front and back
- All utilities available except sewer

All information contained herein has been obtained from sources deemed reliable, but we cannot guarantee it. It is also subject to change without notice.