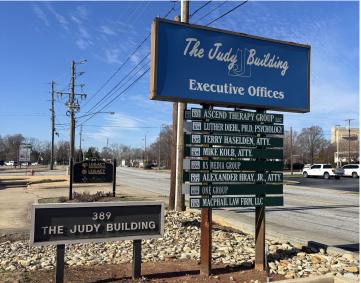

## 389 E. Henry Street, Suite 108 Spartanburg, SC 29302

Executive Office Space in Downtown Spartanburg

Property Type Office
Status For Lease
Lease Rate \$1,500/month
Square Feet +/- 675 Square Feet

**County** Spartanburg

## **PROPERTY FEATURES**

- Executive office suites in downtown Spartanburg
- On-site Parking
- 3 Offices and Reception Area
- · Adjacent to YMCA

All information contained herein has been obtained from sources deemed reliable, but we cannot guarantee it. It is also subject to change without notice.