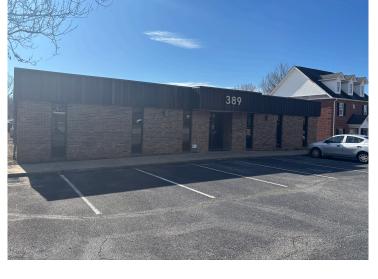

## 389 E. Henry Street, Suite 108 Spartanburg, SC 29302

Executive Office Space in Downtown Spartanburg

Property Type Office
Status For Lease
Lease Rate \$1,500/month
Square Feet +/- 675 Square Feet

**County** Spartanburg

## **PROPERTY FEATURES**

- Executive office suites in downtown Spartanburg
- On-site Parking
- 3 Offices and Reception Area
- · Adjacent to YMCA

All information contained herein has been obtained from sources deemed reliable, but we cannot guarantee it. It is also subject to change without notice.