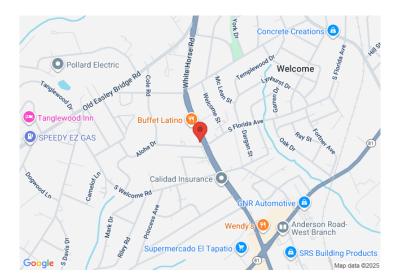

# 3703 White Horse Road Greenville, SC 29611

Ready-to-Occupy Office | Retail Building

Property Type Office, Retail

Status Sold

**Sale Price** \$179,000

Acreage +/- 0.34 Acre(s)

**Square Feet** +/- 2,100 Square Feet

County Greenville
Tax Map 024210204200