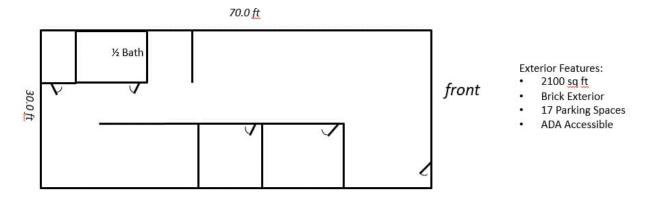

# 3703 White Horse Rd Greenville, SC 29611

Interior Features:

· Carpet throughout

\* Sketch not to scale.

All information contained herein has been obtained from sources deemed reliable, but we cannot guarantee it. It is also subject to change without notice.