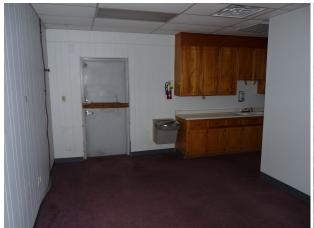

## **PROPERTY FEATURES**

- 2,100 SF Office/Retail Building
- Former Financial Services Branch Office
- Highly-Visible Monument Signage
- High-Traffic Area of White Horse Road Retail Corridor
- Corner Lot with 3 Curb Cuts
- Ample Parking
- Power, Water, and Gas Utilities

# 3703 White Horse Rd Greenville, SC 29611

Interior Features:

· Carpet throughout

\* Sketch not to scale.

All information contained herein has been obtained from sources deemed reliable, but we cannot guarantee it. It is also subject to change without notice.