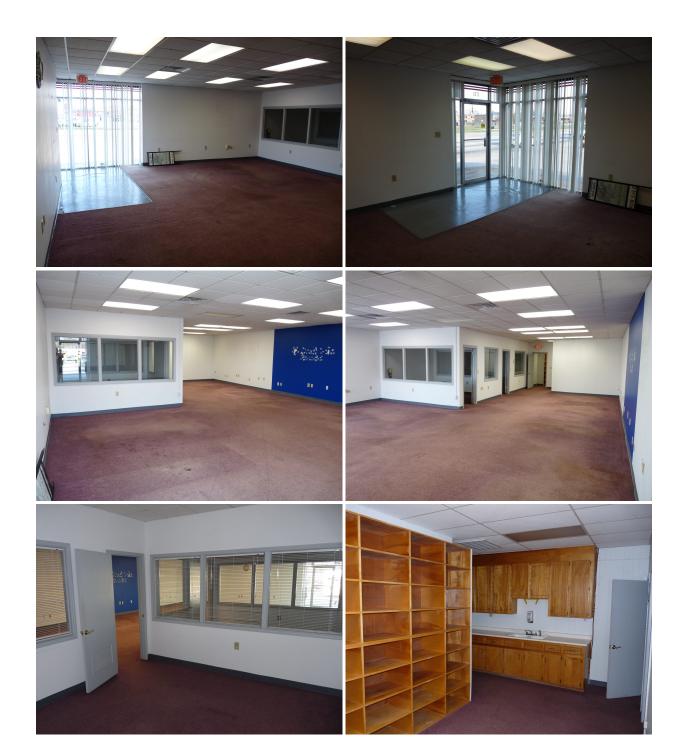

## **PROPERTY FEATURES**

- 2,100 SF Office/Retail Building
- Former Financial Services Branch Office
- Highly-Visible Monument Signage
- High-Traffic Area of White Horse Road Retail Corridor
- Corner Lot with 3 Curb Cuts
- Ample Parking
- Power, Water, and Gas Utilities

# 3703 White Horse Rd Greenville, SC 29611

Interior Features:

· Carpet throughout

\* Sketch not to scale.

All information contained herein has been obtained from sources deemed reliable, but we cannot guarantee it. It is also subject to change without notice.