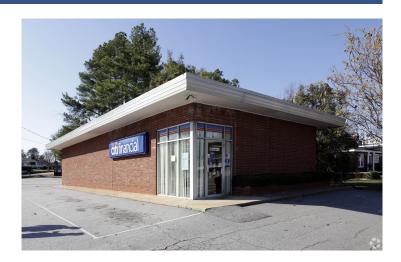

# 3703 White Horse Road Greenville, SC 29611

Ready-to-Occupy Office | Retail Building

Property Type Office, Retail

Status Sold

**Sale Price** \$179,000

Acreage +/- 0.34 Acre(s)

**Square Feet** +/- 2,100 Square Feet

## **PROPERTY FEATURES**

- 2,100 SF Office/Retail Building
- Former Financial Services Branch Office
- Highly-Visible Monument Signage
- High-Traffic Area of White Horse Road Retail Corridor
- Corner Lot with 3 Curb Cuts
- Ample Parking
- Power, Water, and Gas Utilities