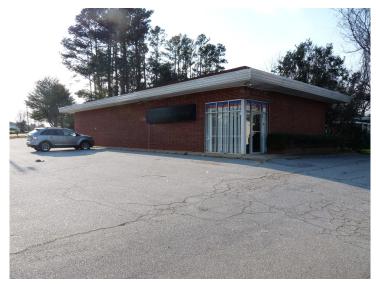

# 3703 White Horse Road Greenville, SC 29611

Ready-to-Occupy Office | Retail Building

Property Type Office, Retail

Status Sold

**Sale Price** \$179,000

Acreage +/- 0.34 Acre(s)

**Square Feet** +/- 2,100 Square Feet

## **PROPERTY FEATURES**

- 2,100 SF Office/Retail Building
- Former Financial Services Branch Office
- Highly-Visible Monument Signage
- High-Traffic Area of White Horse Road Retail Corridor
- Corner Lot with 3 Curb Cuts
- Ample Parking
- Power, Water, and Gas Utilities