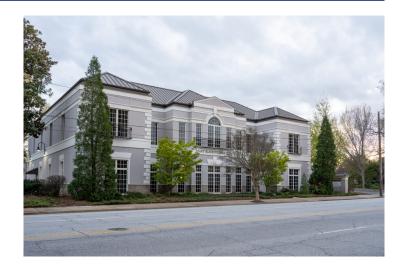

## 349 E Main Street, Individual Office Spartanburg, SC 29302

Individual Office Space for Lease in Downtown Spartanburg

| Property Type | Office              |
|---------------|---------------------|
| Status        | For Lease           |
| Lease Rate    | \$500/Month         |
| Square Feet   | +/- 280 Square Feet |
| Zoning        | DT-5                |
| County        | Spartanburg         |

## **PROPERTY FEATURES**

- 2 story office building located in Spartanburg's CBD
- Tenants include Mary Black Foundation, Strategic Spartanburg, & Raymond James & Associates
- Individual Office +/-280 SF Available (\$500/Month Full Service)
- Outdoor patio with garden and dining area available for Tenant use
- Monument sign and 30 on-site surface parking spaces
- Utilities and janitorial services included | Kitchen/break area available for use
- Access to meeting room for up to 20 people (must be reserved in advance)