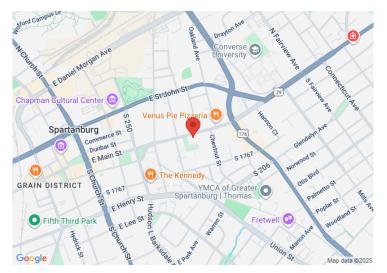

## 349 E Main Street, Individual Office Spartanburg, SC 29302

Individual Office Space for Lease in Downtown Spartanburg

| Property Type | Office              |
|---------------|---------------------|
| Status        | For Lease           |
| Lease Rate    | \$500/Month         |
| Square Feet   | +/- 280 Square Feet |
| Zoning        | DT-5                |
| County        | Spartanburg         |