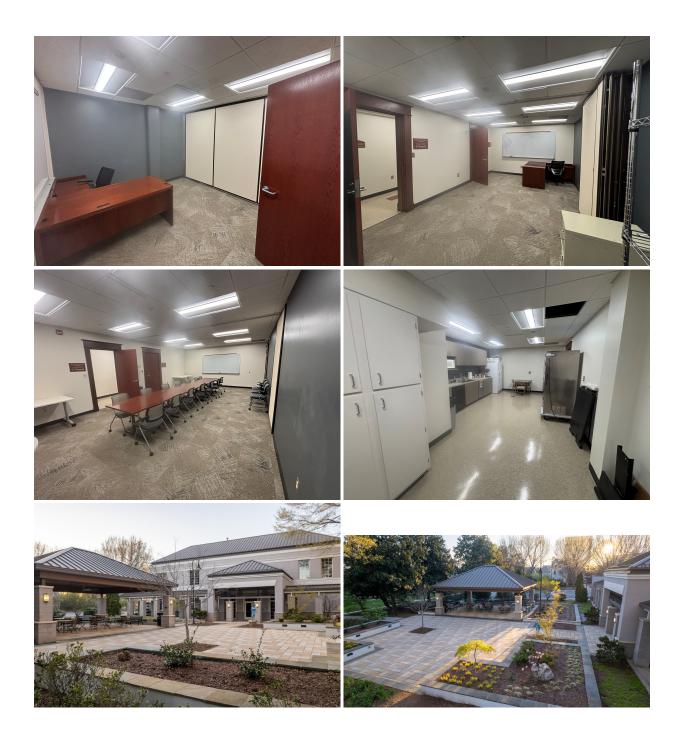

## **PROPERTY FEATURES**

- 2 story office building located in Spartanburg's CBD
- Tenants include Mary Black Foundation, Strategic Spartanburg, & Raymond James & Associates
- Individual Office +/-280 SF Available (\$500/Month Full Service)
- Outdoor patio with garden and dining area available for Tenant use
- Monument sign and 30 on-site surface parking spaces
- Utilities and janitorial services included | Kitchen/break area available for use
- Access to meeting room for up to 20 people (must be reserved in advance)