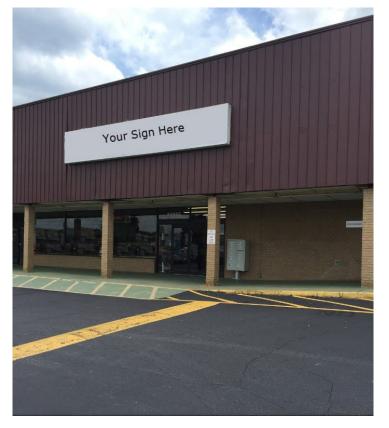

## 3245-B Wade Hampton Blvd Taylors, SC 29687

Shopping Center Storefront - Street Level - 11,000 SF Retail Space For Lease

Property Type Retail
Status Leased
Property ID 4062

Lease Rate \$3.00/SF plus CAM \$1.50/SF Square Feet +/- 11,000 Square Feet

## **PROPERTY FEATURES**

- Minimum Subdivision 3,500 SF (Call for Subdivided Rates)
- Ample Parking
- 25,700 Average Daily Traffic Count
- Loading Area in Back for 18-Wheeler Access
- Four (4) Access Points into Parking Lot
- Parking Lot Illuminated at Night
- $\bullet\,$  Access to Signage on Wade Hampton Blvd