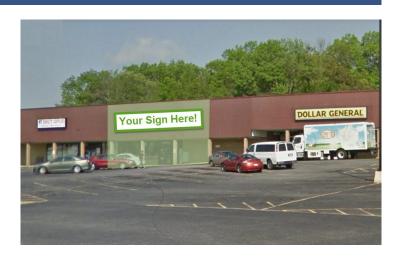

## 3245-B Wade Hampton Blvd Taylors, SC 29687

Shopping Center Storefront - Street Level - 11,000 SF Retail Space For Lease

Property Type Retail
Status Leased
Property ID 4062

Lease Rate \$3.00/SF plus CAM \$1.50/SF Square Feet +/- 11,000 Square Feet

## **PROPERTY FEATURES**

- Minimum Subdivision 3,500 SF (Call for Subdivided Rates)
- Ample Parking
- 25,700 Average Daily Traffic Count
- Loading Area in Back for 18-Wheeler Access
- Four (4) Access Points into Parking Lot
- Parking Lot Illuminated at Night
- $\bullet\,$  Access to Signage on Wade Hampton Blvd