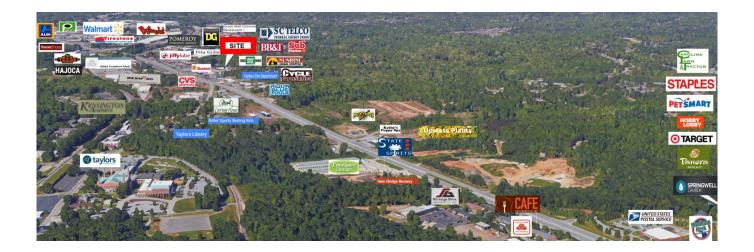

## **PROPERTY FEATURES**

- Minimum Subdivision 3,500 SF (Call for Subdivided Rates)
- Ample Parking
- 25,700 Average Daily Traffic Count
- Loading Area in Back for 18-Wheeler Access
- Four (4) Access Points into Parking Lot
- Parking Lot Illuminated at Night
- $\bullet\,$  Access to Signage on Wade Hampton Blvd