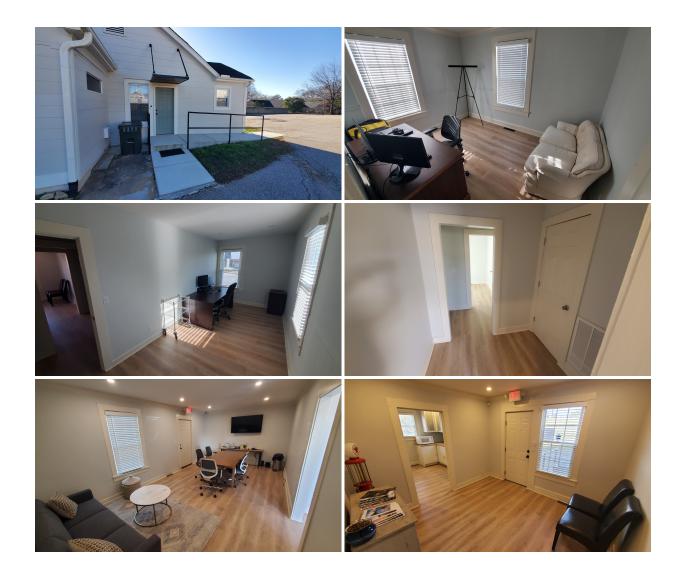

## **PROPERTY FEATURES**

- 1,088 Renovated Suburban Office
- Conference Room, Full Kitchen
- 2 Bathrooms (One full bath with shower)
- 2 Private Offices
- 10 Parking Spaces
- Convenient Access to Downtown Greenville and Laurens Road Corridor