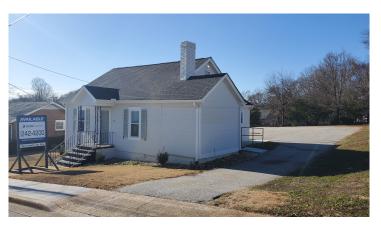

## 315 W. Antrim Drive Greenville, SC 29607

Suburban Office with 2 Private Suites, Conference Room, and Dedicated Parking Close to Downtown Greenville

**Property Type** Office Status Leased

**Lease Rate** \$\$1,800/Month Modified Gross

**Acreage** +/- .22 Acre(s)

**Square Feet** +/- 1,088 Square Feet

Zoning MX-2
County Greenville
Tax Map 0199010101000

## **PROPERTY FEATURES**

- 1,088 Renovated Suburban Office
- Conference Room, Full Kitchen
- 2 Bathrooms (One full bath with shower)
- 2 Private Offices
- 10 Parking Spaces
- Convenient Access to Downtown Greenville and Laurens Road Corridor