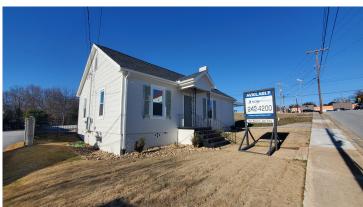

## 315 W. Antrim Drive Greenville, SC 29607

Suburban Office with 2 Private Suites, Conference Room, and Dedicated Parking Close to Downtown Greenville

**Property Type** Office Status Leased

**Lease Rate** \$\$1,800/Month Modified Gross

**Acreage** +/- .22 Acre(s)

**Square Feet** +/- 1,088 Square Feet

Zoning MX-2
County Greenville
Tax Map 0199010101000

## **PROPERTY FEATURES**

- 1,088 Renovated Suburban Office
- Conference Room, Full Kitchen
- 2 Bathrooms (One full bath with shower)
- 2 Private Offices
- 10 Parking Spaces
- Convenient Access to Downtown Greenville and Laurens Road Corridor