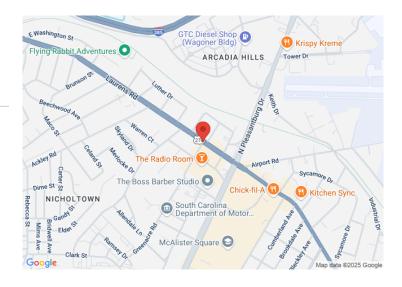

## 315 W. Antrim Drive Greenville, SC 29607

Suburban Office with 2 Private Suites, Conference Room, and Dedicated Parking Close to Downtown Greenville

**Property Type** Office Status Leased

**Lease Rate** \$\$1,800/Month Modified Gross