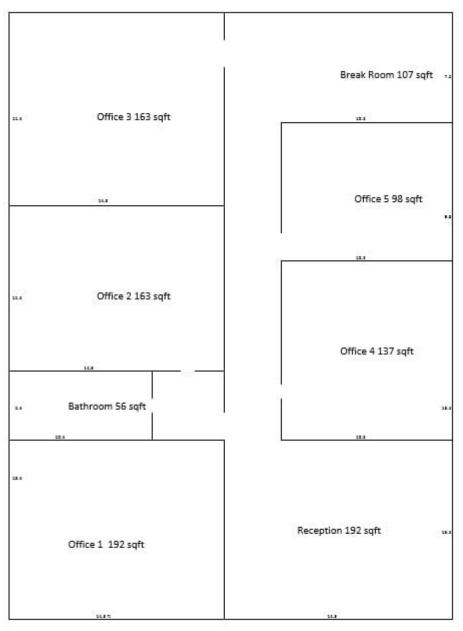

## AGENT CONTACT

LARRY WEBB

lwebb@kdscaine.com

O: 864-242-4200 M: 864-238-6673

- Downtown Location with Easy Access on W Stone Avenue
- 10 On-Site Parking Spaces
- Five (5) Offices with Reception Area and Breakroom
- Great Visibility in High Traffic Area
- Walkable to Downtown | Quick access to Greenville's Geenlink Transit and Downtown Trolley
- Three (3) Year-Minimum Term
- Fresh Paint throughout and Ready to Lease
- City Sewer

1380 Approximate Total sqft 46 ft length x 30 ft width

All information contained herein has been obtained from sources deemed reliable, but we cannot guarantee it. It is also subject to change without notice.

<sup>\*</sup> Measurements are approximate, not to scale

<sup>\*\*</sup> Dimensions measured in tenths of feet

All information contained herein has been obtained from sources deemed reliable, but we cannot guarantee it. It is also subject to change without notice.