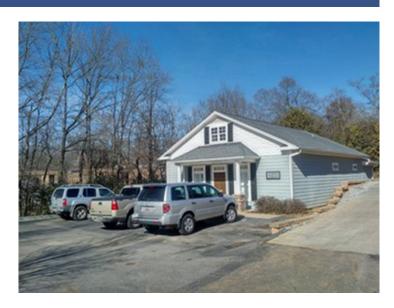

## 306A Mills Avenue Greenville, SC 29605

Great Location for Professional Office or Creative Space

Property Type Office
Status Sold
Sale Price \$215,000
Lease Rate \$ Negotiable
Acreage +/- 0.2 Acre(s)

**Square Feet** +/- 1,400 Square Feet

## **PROPERTY FEATURES**

- Great Free-Standing Office Building in Augusta Road/Mills Avenue Area
- Well-Suited for Various Professional Office Uses
- Also, Potential Art Gallery/Studio or other Creative-Type Space
- Built in 2007