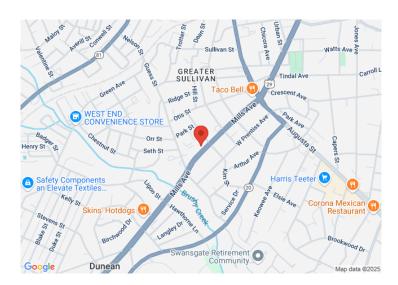

## 306A Mills Avenue Greenville, SC 29605

Great Location for Professional Office or Creative Space

Property Type Office
Status Sold
Sale Price \$215,000
Lease Rate \$ Negotiable
Acreage +/- 0.2 Acre(s)

**Square Feet** +/- 1,400 Square Feet