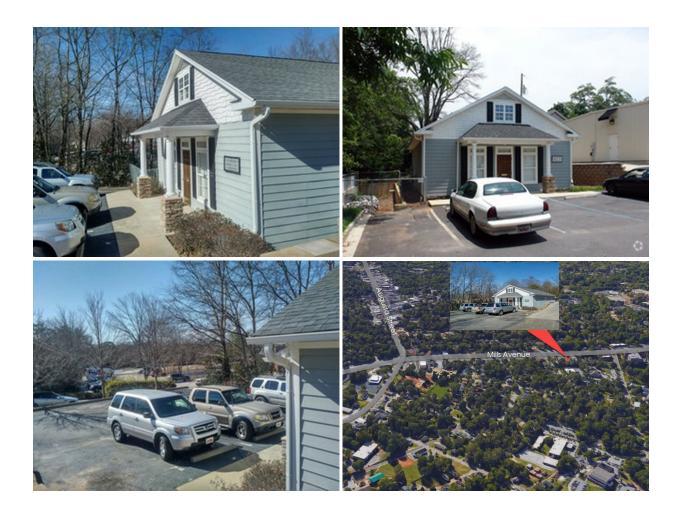

## 306A Mills Avenue Greenville, SC 29605

Great Location for Professional Office or Creative Space

Property Type Office
Status Sold
Sale Price \$215,000
Lease Rate \$ Negotiable
Acreage +/- 0.2 Acre(s)

**Square Feet** +/- 1,400 Square Feet

## **PROPERTY FEATURES**

- Great Free-Standing Office Building in Augusta Road/Mills Avenue Area
- Well-Suited for Various Professional Office Uses
- Also, Potential Art Gallery/Studio or other Creative-Type Space
- Built in 2007