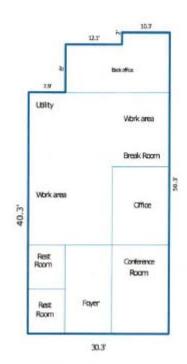

Secretary teasors Commentic

|      | AREA CALCULA   | LIMING AREA BREAKDOWN |           |                                         |                      |                         |
|------|----------------|-----------------------|-----------|-----------------------------------------|----------------------|-------------------------|
| Oxde | Description    | NESIN                 | NAC TODAY | Brede                                   | town                 | Sandais                 |
| CRAL | First Floor    | 1420.9                | 1420.9    | First Floor<br>30.3 x<br>8.0 x<br>2.0 x | 40.3<br>22.4<br>10.3 | 1221.1<br>179.2<br>20.6 |
|      |                |                       |           |                                         |                      |                         |
|      |                |                       |           |                                         |                      |                         |
| N    | et UVABLE Area | (rounded)             | 1421      | 3 Nerra                                 | (rounded)            | 1421                    |