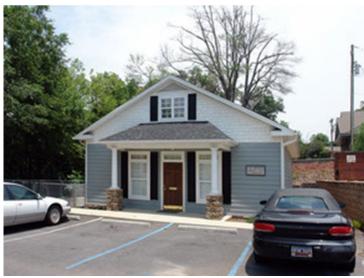

## 306A Mills Avenue Greenville, SC 29605

Great Location for Professional Office or Creative Space

Property Type Office
Status Sold
Sale Price \$215,000
Lease Rate \$ Negotiable
Acreage +/- 0.2 Acre(s)

**Square Feet** +/- 1,400 Square Feet

## **PROPERTY FEATURES**

- Great Free-Standing Office Building in Augusta Road/Mills Avenue Area
- Well-Suited for Various Professional Office Uses
- Also, Potential Art Gallery/Studio or other Creative-Type Space
- Built in 2007