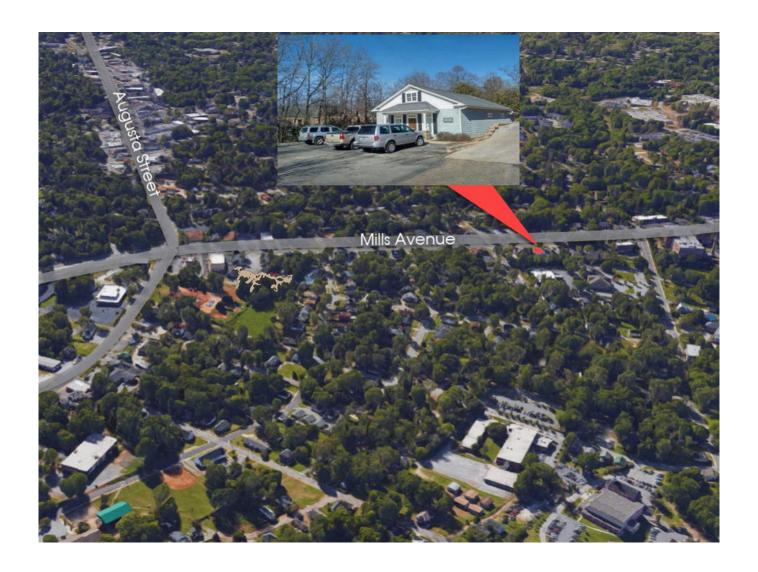

## 306A Mills Avenue Greenville, SC 29605

Great Location for Professional Office or Creative Space

Property Type Office
Status Sold
Sale Price \$215,000
Lease Rate \$ Negotiable
Acreage +/- 0.2 Acre(s)

**Square Feet** +/- 1,400 Square Feet

## **PROPERTY FEATURES**

- Great Free-Standing Office Building in Augusta Road/Mills Avenue Area
- Well-Suited for Various Professional Office Uses
- Also, Potential Art Gallery/Studio or other Creative-Type Space
- Built in 2007