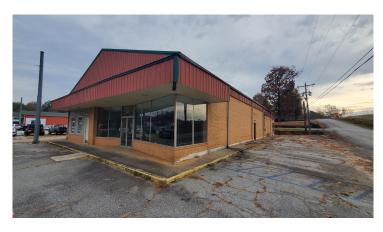

## 3022 Geer Highway Marietta, SC 29661

Flex, Retail and Office Space Available in Marietta, SC

Property Type Industrial
Status Sold
Sale Price \$599,000
Lease Rate \$6/SF

**Acreage** +/- .76 Acre(s)

**Square Feet** +/- 11,590 Square Feet

## **PROPERTY FEATURES**

- Located in Marietta Directly Across from Slater-Marietta Fire Department
- +/- 2,860 SF Flex Building | +/- 5,610 SF Retail Building
- +/- 1,800 SF Warehouse | +/- 1,320 SF Warehouse with 12' Ceilings
- 8,470 SF Fully Conditioned | Two Drive-In Doors
- Utilities: 3 Phase Power with Outdoor Yard for Storage or Parking