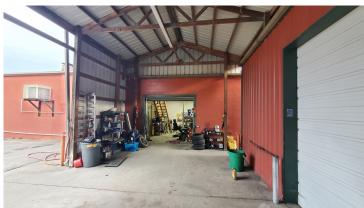

## **PROPERTY FEATURES**

- Located in Marietta Directly Across from Slater-Marietta Fire Department
- +/- 2,860 SF Flex Building | +/- 5,610 SF Retail Building
- +/- 1,800 SF Warehouse | +/- 1,320 SF Warehouse with 12' Ceilings
- 8,470 SF Fully Conditioned | Two Drive-In Doors
- Utilities: 3 Phase Power with Outdoor Yard for Storage or Parking