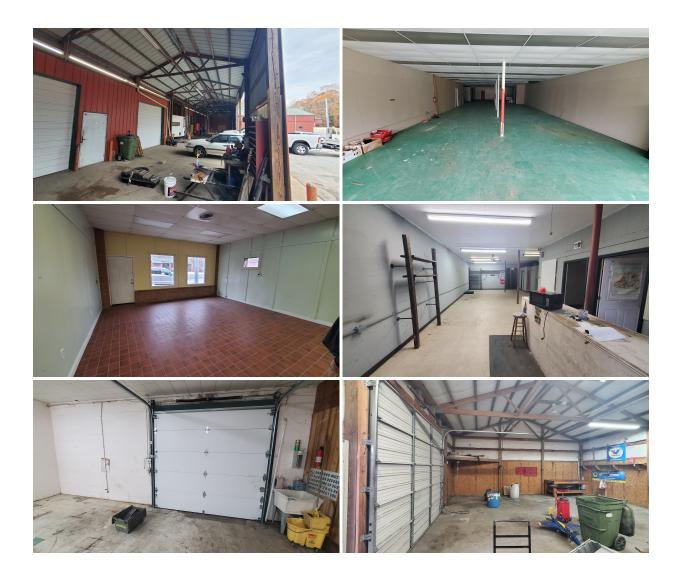

## **PROPERTY FEATURES**

- Located in Marietta Directly Across from Slater-Marietta Fire Department
- +/- 2,860 SF Flex Building | +/- 5,610 SF Retail Building
- +/- 1,800 SF Warehouse | +/- 1,320 SF Warehouse with 12' Ceilings
- 8,470 SF Fully Conditioned | Two Drive-In Doors
- Utilities: 3 Phase Power with Outdoor Yard for Storage or Parking