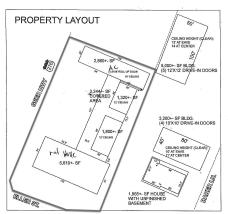

## **PROPERTY FEATURES**

- Located in Marietta Directly Across from Slater-Marietta Fire Department
- +/- 2,860 SF Flex Building | +/- 5,610 SF Retail Building
- +/- 1,800 SF Warehouse | +/- 1,320 SF Warehouse with 12' Ceilings
- 8,470 SF Fully Conditioned | Two Drive-In Doors
- Utilities: 3 Phase Power with Outdoor Yard for Storage or Parking