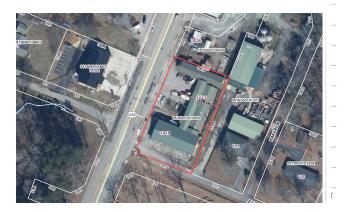

## 3022 Geer Highway Marietta, SC 29661

Flex, Retail and Office Space Available in Marietta, SC

Property Type Industrial
Status Sold
Sale Price \$599,000
Lease Rate \$6/SF

**Acreage** +/- .76 Acre(s)

**Square Feet** +/- 11,590 Square Feet

Zoning Unzoned
County Greenville
Tax Map 0516000100900

**GARY KIRBY** 

gkirby@kdscaine.com

O: 864-242-4200 M: 864-650-5556

## **PROPERTY FEATURES**

- Located in Marietta Directly Across from Slater-Marietta Fire Department
- +/- 2,860 SF Flex Building | +/- 5,610 SF Retail Building
- +/- 1,800 SF Warehouse | +/- 1,320 SF Warehouse with 12' Ceilings
- 8,470 SF Fully Conditioned | Two Drive-In Doors
- Utilities: 3 Phase Power with Outdoor Yard for Storage or Parking