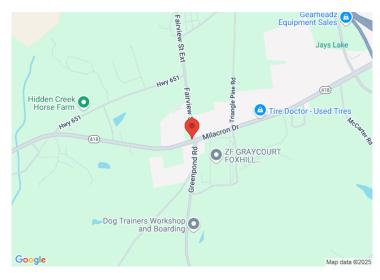

## 300 Milacron Drive Fountain Inn, SC 29644

2 Acre Corner Lot for Retail, QSR, Office, Medical Development

Property Type Development Site
Status For Lease, For Sale

Sale Price \$1,450,000

Lease Rate \$Contact Broker

## **PROPERTY FEATURES**

- For Sale, Ground Lease or Build to Suit
- Ideal for Retail, QSR, Convenience, Office, Medical or Veterinarian
- Hard Corner with future stop-light scheduled to be installed at SC 418 and Fairview Rd.
- Adjacent to 142-unit development with townhomes and single-family detached
- Centered around a host of new subdivisions and new industrial development
- Adjacent Assemblage potential for 2.88 Acres total
- Conveniently accessible to Exits 23 & 24 on I-385
- All utilities to site