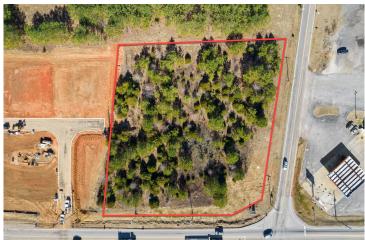

## 300 Milacron Drive Fountain Inn, SC 29644

2 Acre Corner Lot for Retail, QSR, Office, Medical Development

Property Type Development Site
Status For Lease, For Sale

Sale Price \$1,450,000

Lease Rate \$Contact Broker

## **PROPERTY FEATURES**

- For Sale, Ground Lease or Build to Suit
- Ideal for Retail, QSR, Convenience, Office, Medical or Veterinarian
- Hard Corner with future stop-light scheduled to be installed at SC 418 and Fairview Rd.
- Adjacent to 142-unit development with townhomes and single-family detached
- Centered around a host of new subdivisions and new industrial development
- Adjacent Assemblage potential for 2.88 Acres total
- Conveniently accessible to Exits 23 & 24 on I-385
- All utilities to site