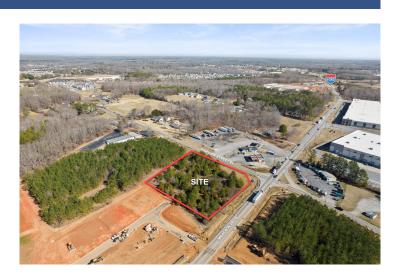

## 300 Milacron Drive Fountain Inn, SC 29644

2 Acre Corner Lot for Retail, QSR, Office, Medical Development

Property Type Development Site
Status For Lease, For Sale

Sale Price \$1,450,000

Lease Rate \$Contact Broker

## **PROPERTY FEATURES**

- For Sale, Ground Lease or Build to Suit
- Ideal for Retail, QSR, Convenience, Office, Medical or Veterinarian
- Hard Corner with future stop-light scheduled to be installed at SC 418 and Fairview Rd.
- Adjacent to 142-unit development with townhomes and single-family detached
- Centered around a host of new subdivisions and new industrial development
- Adjacent Assemblage potential for 2.88 Acres total
- Conveniently accessible to Exits 23 & 24 on I-385
- All utilities to site