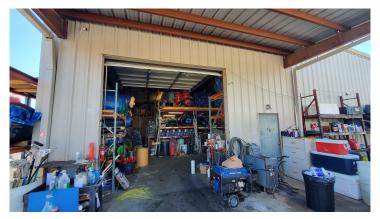

## **PROPERTY FEATURES**

- 3,300 SF of office/showroom with mezzanine storage above
- 2,700 SF of clear span warehouse | 17.5' high at center | 13.5' at eaves
- (1) 12x12' roll-up door | (2) private offices | (2) bathrooms
- Racking available in warehouse
- Fenced yard for equipment and drive around access
- 20 marked parking spaces
- CAM estimate \$2.00 PSF