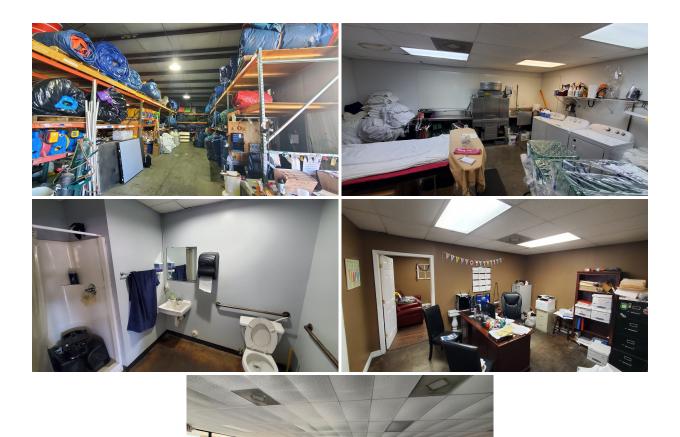

## **PROPERTY FEATURES**

- 3,300 SF of office/showroom with mezzanine storage above
- 2,700 SF of clear span warehouse | 17.5' high at center | 13.5' at eaves
- (1) 12x12' roll-up door | (2) private offices | (2) bathrooms
- Racking available in warehouse
- Fenced yard for equipment and drive around access
- 20 marked parking spaces
- CAM estimate \$2.00 PSF