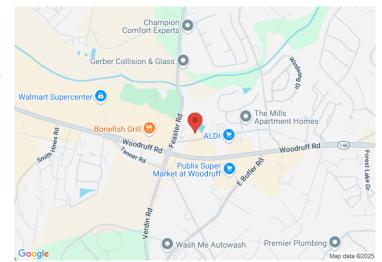

## 286 Rocky Creek Road Greenville, SC 29615

6,000 SF Flex Office/Warehouse with Showroom in Popular Woodruff Rd. Corridor

| Property Type | Office, Warehouse/Flex |
|---------------|------------------------|
| Status        | Leased                 |
| Lease Rate    | \$9.50 PSF NNN         |
| Acreage       | +/- 1 Acre(s)          |
| Square Feet   | +/- 6,000 Square Feet  |
| County        | Greenville             |
| Тах Мар       | 0547030102006          |