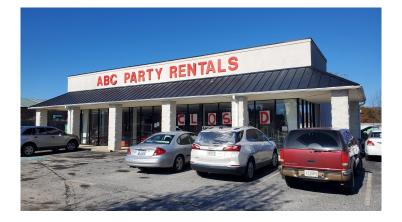

## 286 Rocky Creek Road Greenville, SC 29615

6,000 SF Flex Office/Warehouse with Showroom in Popular Woodruff Rd. Corridor

| Property Type | Office, Warehouse/Flex |
|---------------|------------------------|
| Status        | Leased                 |
| Lease Rate    | \$9.50 PSF NNN         |
| Acreage       | +/- 1 Acre(s)          |
| Square Feet   | +/- 6,000 Square Feet  |
| County        | Greenville             |
| Тах Мар       | 0547030102006          |

## **PROPERTY FEATURES**

- 3,300 SF of office/showroom with mezzanine storage above
- 2,700 SF of clear span warehouse | 17.5' high at center | 13.5' at eaves
- (1) 12x12' roll-up door | (2) private offices | (2) bathrooms
- Racking available in warehouse
- Fenced yard for equipment and drive around access
- 20 marked parking spaces
- CAM estimate \$2.00 PSF