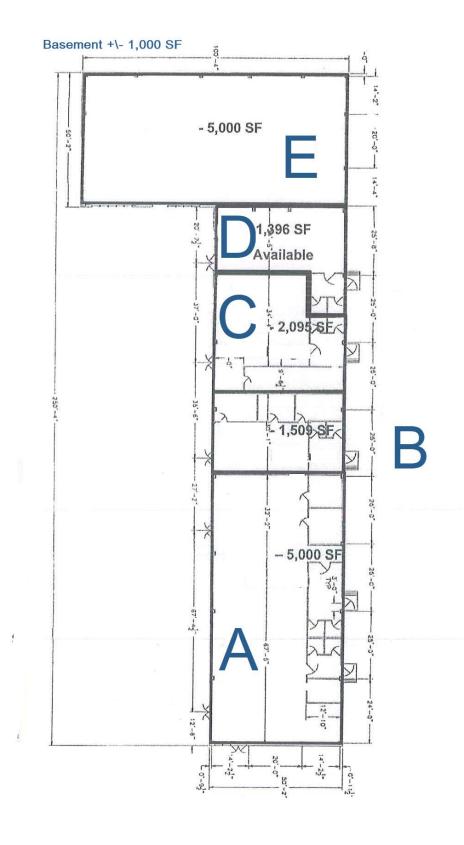

## **2854 Wade Hampton Boulevard Taylors, SC 29687**

Property Type Office, Retail, Warehouse/Flex

**Status** For Lease

**Lease Rate** \$11.00/SF plus CAM of \$2.12/SF

**Square Feet** +/- 5,000 Square Feet

## **PROPERTY FEATURES**

- +\- 15,000 SF of Flex, Retail, or Office Space, including End Cap
- Ample Parking and Yard Storage Available
- Suites Available from 1,400 to 5,000 SF
- Monument Signage Available fronting Wade Hampton Boulevard
- High Traffic Count: 32,100 VPD with Signalized Intersection
- Located near national retailers WalMart, Publix, Aldi, Chick-Fil-A and AutoZone