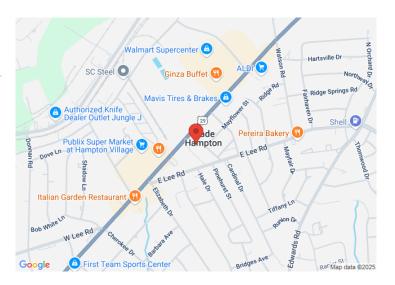

## **PROPERTY FEATURES**

- +\- 15,000 SF of Flex, Retail, or Office Space, including End Cap
- Ample Parking and Yard Storage Available
- Suites Available from 1,400 to 5,000 SF
- Monument Signage Available fronting Wade Hampton Boulevard
- High Traffic Count: 32,100 VPD with Signalized Intersection
- Located near national retailers WalMart, Publix, Aldi, Chick-Fil-A and AutoZone