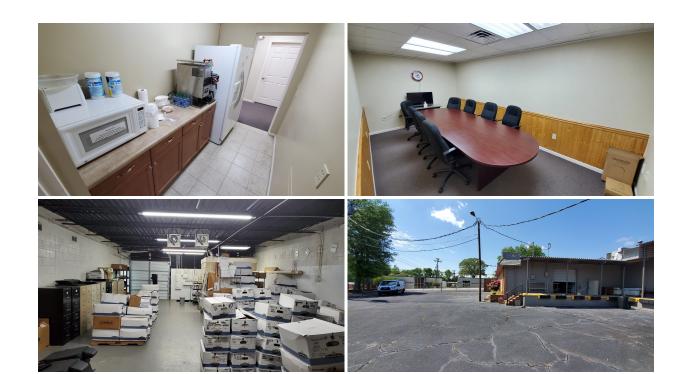

## **PROPERTY FEATURES**

- 6,100 SF of Flex Office & Warehouse space
- Fenced paved front yard 5,100 SF
- Fenced paved rear yard and dock space 16,000 SF
- 24 marked parking spaces outside fenced area
- 4 dock high doors, 2 drive-in doors
- Warehouse ceiling heights 9.5-12.5ft
- Easy access to downtown Greenville, Interstate 85, US-123
- $\bullet\,$  Flexible S-1 zoning accommodating variety of uses