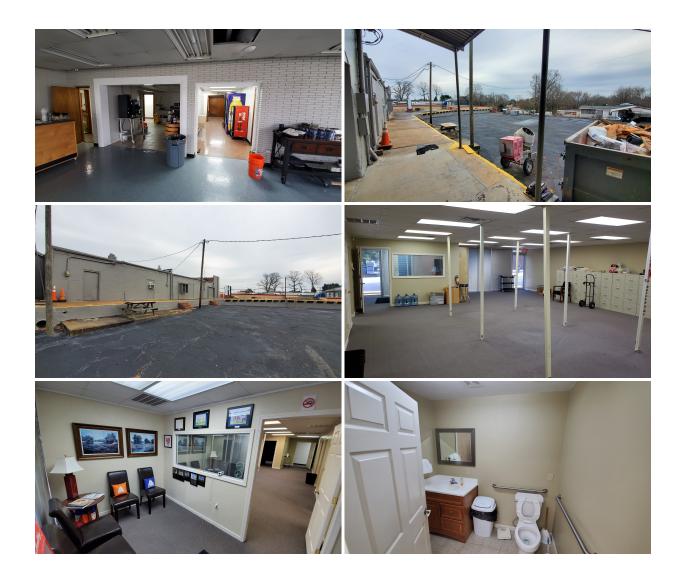

## **PROPERTY FEATURES**

- 6,100 SF of Flex Office & Warehouse space
- Fenced paved front yard 5,100 SF
- Fenced paved rear yard and dock space 16,000 SF
- 24 marked parking spaces outside fenced area
- 4 dock high doors, 2 drive-in doors
- Warehouse ceiling heights 9.5-12.5ft
- Easy access to downtown Greenville, Interstate 85, US-123
- $\bullet\,$  Flexible S-1 zoning accommodating variety of uses