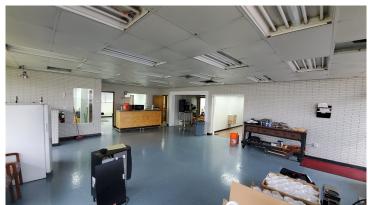

## **PROPERTY FEATURES**

- 6,100 SF of Flex Office & Warehouse space
- Fenced paved front yard 5,100 SF
- Fenced paved rear yard and dock space 16,000 SF
- 24 marked parking spaces outside fenced area
- 4 dock high doors, 2 drive-in doors
- Warehouse ceiling heights 9.5-12.5ft
- Easy access to downtown Greenville, Interstate 85, US-123
- $\bullet\,$  Flexible S-1 zoning accommodating variety of uses