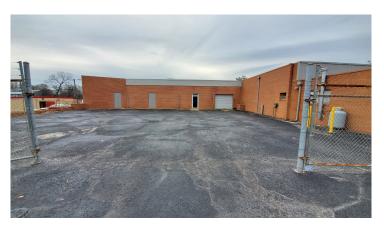

## **PROPERTY FEATURES**

- 6,100 SF of Flex Office & Warehouse space
- Fenced paved front yard 5,100 SF
- Fenced paved rear yard and dock space 16,000 SF
- 24 marked parking spaces outside fenced area
- 4 dock high doors, 2 drive-in doors
- Warehouse ceiling heights 9.5-12.5ft
- Easy access to downtown Greenville, Interstate 85, US-123
- $\bullet\,$  Flexible S-1 zoning accommodating variety of uses