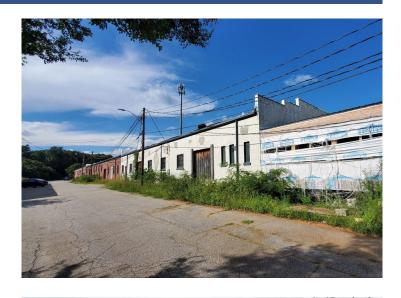

## **PROPERTY FEATURES**

- 17,430 SF light industrial building
- Approximately 1,000 SF of office space
- Open floor plan with exposed brick & natural light
- Wet sprinkler system throughout building
- Immediately accessible to intersection of N. Main St & Rutherford Road
- 1 dock level door & 1 grade level door