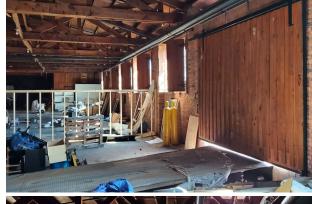

## **PROPERTY FEATURES**

- 17,430 SF light industrial building
- Approximately 1,000 SF of office space
- Open floor plan with exposed brick & natural light
- Wet sprinkler system throughout building
- Immediately accessible to intersection of N. Main St & Rutherford Road
- 1 dock level door & 1 grade level door