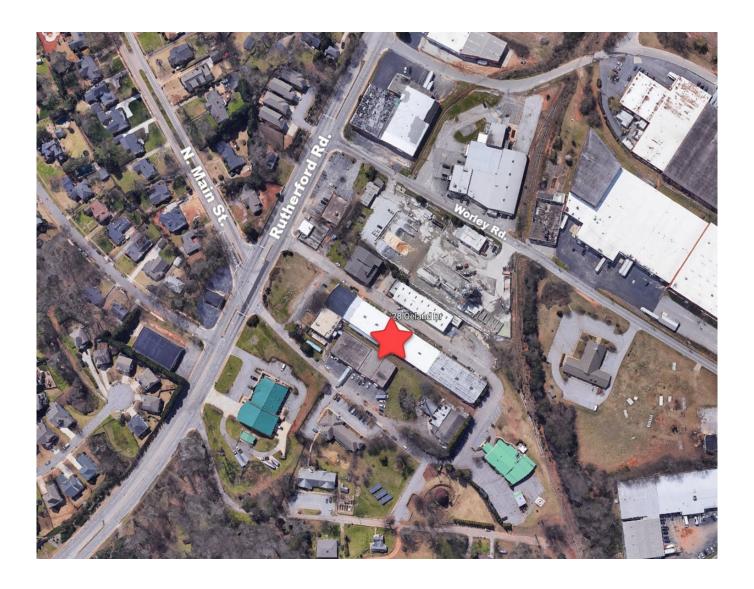

## 28 Oeland Drive Greenville, SC 29609

**Property Type** Industrial, Office

Status Sold Sale Price \$699,900

**Square Feet** +/- 17,430 Square Feet

**Zoning** S-1

**County** Greenville

**Tax Map** 0183020504400

## **PROPERTY FEATURES**

- 17,430 SF light industrial building
- Approximately 1,000 SF of office space
- Open floor plan with exposed brick & natural light
- Wet sprinkler system throughout building
- Immediately accessible to intersection of N. Main St & Rutherford Road
- 1 dock level door & 1 grade level door