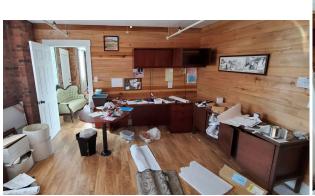

## 28 Oeland Drive Greenville, SC 29609

**Property Type** Industrial, Office

Status Sold Sale Price \$699,900

**Square Feet** +/- 17,430 Square Feet

**Zoning** S-1

**County** Greenville

**Tax Map** 0183020504400

## **PROPERTY FEATURES**

- 17,430 SF light industrial building
- Approximately 1,000 SF of office space
- Open floor plan with exposed brick & natural light
- Wet sprinkler system throughout building
- Immediately accessible to intersection of N. Main St & Rutherford Road
- 1 dock level door & 1 grade level door