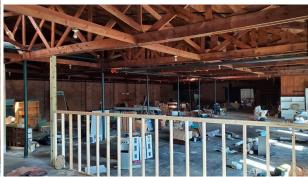

## **PROPERTY FEATURES**

- 17,430 SF light industrial building
- Approximately 1,000 SF of office space
- Open floor plan with exposed brick & natural light
- Wet sprinkler system throughout building
- Immediately accessible to intersection of N. Main St & Rutherford Road
- 1 dock level door & 1 grade level door