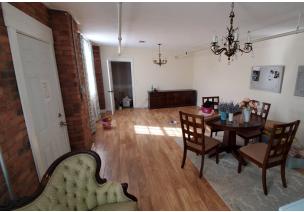

## **PROPERTY FEATURES**

- 17,430 SF light industrial building
- Approximately 1,000 SF of office space
- Open floor plan with exposed brick & natural light
- Wet sprinkler system throughout building
- Immediately accessible to intersection of N. Main St & Rutherford Road
- 1 dock level door & 1 grade level door