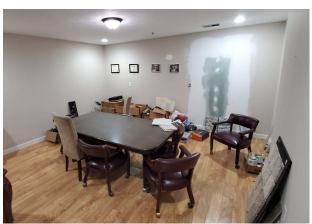

## 28 Oeland Drive Greenville, SC 29609

**Property Type** Industrial, Office

Status Sold Sale Price \$699,900

**Square Feet** +/- 17,430 Square Feet

**Zoning** S-1

**County** Greenville

**Tax Map** 0183020504400

## **PROPERTY FEATURES**

- 17,430 SF light industrial building
- Approximately 1,000 SF of office space
- Open floor plan with exposed brick & natural light
- Wet sprinkler system throughout building
- Immediately accessible to intersection of N. Main St & Rutherford Road
- 1 dock level door & 1 grade level door