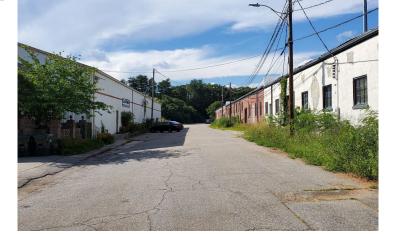

## **PROPERTY FEATURES**

- 17,430 SF light industrial building
- Approximately 1,000 SF of office space
- Open floor plan with exposed brick & natural light
- Wet sprinkler system throughout building
- Immediately accessible to intersection of N. Main St & Rutherford Road
- 1 dock level door & 1 grade level door