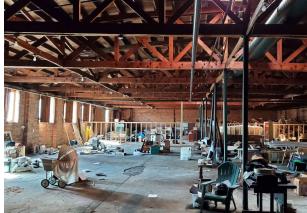

## **PROPERTY FEATURES**

- 17,430 SF light industrial building
- Approximately 1,000 SF of office space
- Open floor plan with exposed brick & natural light
- Wet sprinkler system throughout building
- Immediately accessible to intersection of N. Main St & Rutherford Road
- 1 dock level door & 1 grade level door