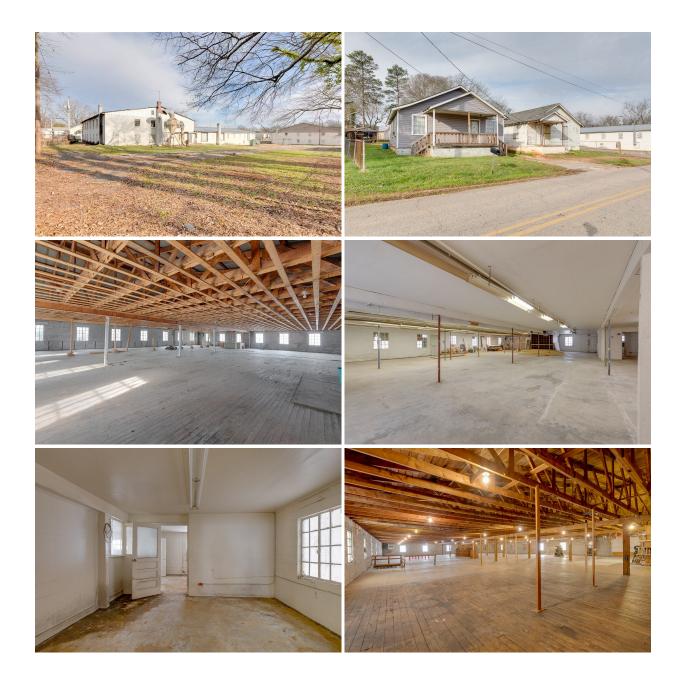

## 27 North Georgia Avenue Greenville, SC 29611

Opportunity for owner-user or redevelopment

Property Type Industrial

Status Sold
Sale Price \$785,000
Acreage +/- 1.1 Acre(s)

**Square Feet** +/- 26,000 Square Feet

## AGENT CONTACT

BRAD DOYLE

bdoyle@kdscaine.com

O: 864-242-4200 M: 864-237-8458

- 1/2 mile from vibrant new live-work play, mixed- use redevelopment Judson Mill
- +/- 2 miles from Downtown Greenville
- Located in Greenville County just outside city limits of Greenville
- Adjacent parcel contiguous with two small homes included
- Greenville County Future Land Use Plan : Traditional neighborhood near mixed use corridor