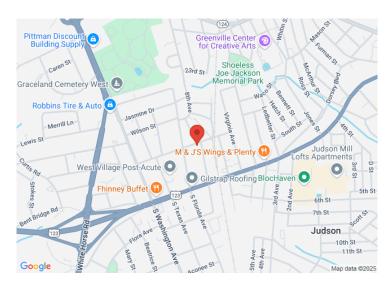

## AGENT CONTACT

BRAD DOYLE

bdoyle@kdscaine.com

O: 864-242-4200 M: 864-237-8458

- 1/2 mile from vibrant new live-work play, mixed- use redevelopment Judson Mill
- +/- 2 miles from Downtown Greenville
- Located in Greenville County just outside city limits of Greenville
- Adjacent parcel contiguous with two small homes included
- Greenville County Future Land Use Plan : Traditional neighborhood near mixed use corridor