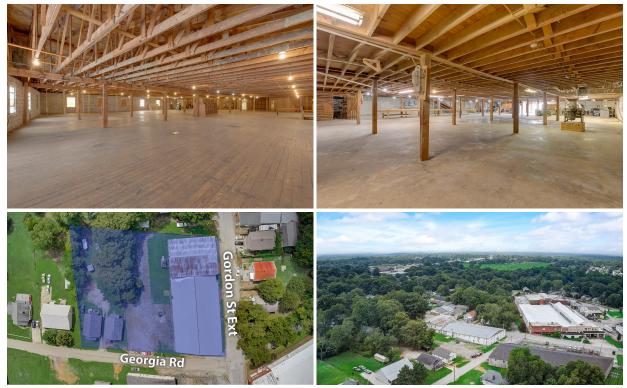

## 27 North Georgia Avenue Greenville, SC 29611

Opportunity for owner-user or redevelopment

Property Type Industrial

Status Sold
Sale Price \$785,000
Acreage +/- 1.1 Acre(s)

**Square Feet** +/- 26,000 Square Feet

**Zoning** S-1, R7.5 **County** Greenville

**Tax Map** 0116001300500, 0229000600200

## AGENT CONTACT

BRAD DOYLE

bdoyle@kdscaine.com

O: 864-242-4200 M: 864-237-8458

- 1/2 mile from vibrant new live-work play, mixed- use redevelopment Judson Mill
- +/- 2 miles from Downtown Greenville
- Located in Greenville County just outside city limits of Greenville
- Adjacent parcel contiguous with two small homes included
- Greenville County Future Land Use Plan : Traditional neighborhood near mixed use corridor