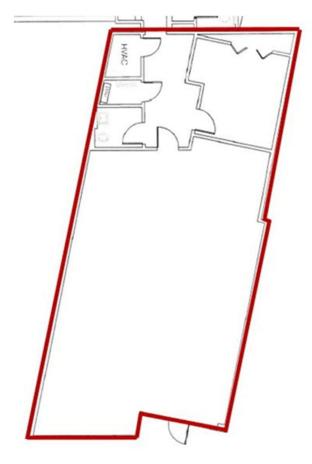

# 248 N Laurens Street Greenville, SC 29601

| <b>Property Type</b> | Office, Retail                                                |
|----------------------|---------------------------------------------------------------|
| Status               | Leased                                                        |
| Lease Rate           | \$2,150/month, Modified Gross<br>(includes Taxes & Insurance) |
| <b>Square Feet</b>   | +/- 1,500 Square Feet                                         |
| Zoning               | MX-D in City of Greenville                                    |
| County               | Greenville                                                    |

#### **PROPERTY FEATURES**

- 1,500 SF Open-Concept Office Space
- Street-Level Space with High Ceilings
- One Block from Hyatt Regency Greenville on corner of N Main Street at Beattie & College Streets
- Great Visibility on N Laurens Street
- Ample Street Parking | Surface Lots and Garages nearby
- Tenant Improvement Allowance Negotiable for Qualified Tenants and Terms
- Walk Score 89 "Very Walkable" | Transit Score 31 "Some Traffic" | Bike Score 84 "Very Bikeable" https://www.walkscore.com/score/248-n-laurens-st-gr eenville-sc-29601