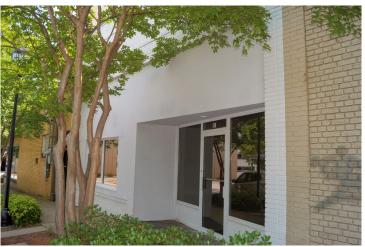

# 248 N Laurens Street Greenville, SC 29601

| <b>Property Type</b> | Office, Retail                                                |
|----------------------|---------------------------------------------------------------|
| Status               | Leased                                                        |
| Lease Rate           | \$2,150/month, Modified Gross<br>(includes Taxes & Insurance) |
| <b>Square Feet</b>   | +/- 1,500 Square Feet                                         |
| Zoning               | MX-D in City of Greenville                                    |
| County               | Greenville                                                    |

#### **PROPERTY FEATURES**

- 1,500 SF Open-Concept Office Space
- Street-Level Space with High Ceilings
- One Block from Hyatt Regency Greenville on corner of N Main Street at Beattie & College Streets
- Great Visibility on N Laurens Street
- Ample Street Parking | Surface Lots and Garages nearby
- Tenant Improvement Allowance Negotiable for Qualified Tenants and Terms
- Walk Score 89 "Very Walkable" | Transit Score 31 "Some Traffic" | Bike Score 84 "Very Bikeable" https://www.walkscore.com/score/248-n-laurens-st-gr eenville-sc-29601