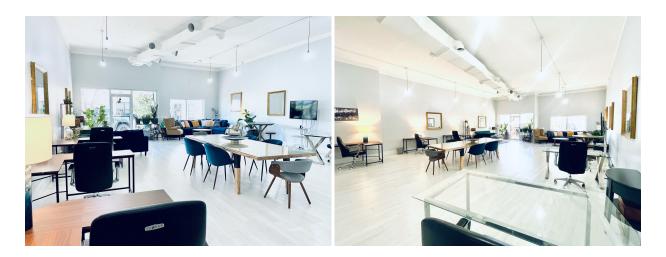

# 248 N Laurens Street Greenville, SC 29601

| <b>Property Type</b> | Office, Retail                                                |
|----------------------|---------------------------------------------------------------|
| Status               | Leased                                                        |
| Lease Rate           | \$2,150/month, Modified Gross<br>(includes Taxes & Insurance) |
| <b>Square Feet</b>   | +/- 1,500 Square Feet                                         |
| Zoning               | MX-D in City of Greenville                                    |
| County               | Greenville                                                    |

#### **PROPERTY FEATURES**

- 1,500 SF Open-Concept Office Space
- Street-Level Space with High Ceilings
- One Block from Hyatt Regency Greenville on corner of N Main Street at Beattie & College Streets
- Great Visibility on N Laurens Street
- Ample Street Parking | Surface Lots and Garages nearby
- Tenant Improvement Allowance Negotiable for Qualified Tenants and Terms
- Walk Score 89 "Very Walkable" | Transit Score 31 "Some Traffic" | Bike Score 84 "Very Bikeable" https://www.walkscore.com/score/248-n-laurens-st-gr eenville-sc-29601