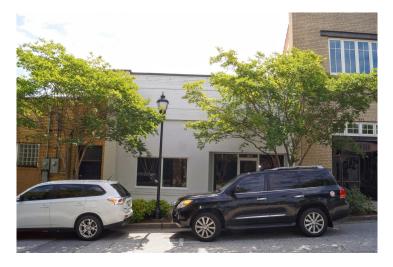

# 248 N Laurens Street Greenville, SC 29601

| <b>Property Type</b> | Office, Retail                                                |
|----------------------|---------------------------------------------------------------|
| Status               | Leased                                                        |
| Lease Rate           | \$2,150/month, Modified Gross<br>(includes Taxes & Insurance) |
| <b>Square Feet</b>   | +/- 1,500 Square Feet                                         |
| Zoning               | MX-D in City of Greenville                                    |
| County               | Greenville                                                    |

#### **PROPERTY FEATURES**

- 1,500 SF Open-Concept Office Space
- Street-Level Space with High Ceilings
- One Block from Hyatt Regency Greenville on corner of N Main Street at Beattie & College Streets
- Great Visibility on N Laurens Street
- Ample Street Parking | Surface Lots and Garages nearby
- Tenant Improvement Allowance Negotiable for Qualified Tenants and Terms
- Walk Score 89 "Very Walkable" | Transit Score 31 "Some Traffic" | Bike Score 84 "Very Bikeable" https://www.walkscore.com/score/248-n-laurens-st-gr eenville-sc-29601