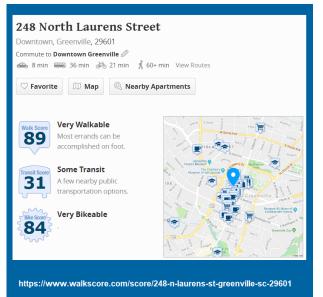

#### **PROPERTY FEATURES**

- 1,500 SF Open-Concept Office Space
- Street-Level Space with High Ceilings
- One Block from Hyatt Regency Greenville on corner of N Main Street at Beattie & College Streets
- Great Visibility on N Laurens Street
- Ample Street Parking | Surface Lots and Garages nearby
- Tenant Improvement Allowance Negotiable for Qualified Tenants and Terms
- Walk Score 89 "Very Walkable" | Transit Score 31 "Some Traffic" | Bike Score 84 "Very Bikeable" https://www.walkscore.com/score/248-n-laurens-st-gr eenville-sc-29601