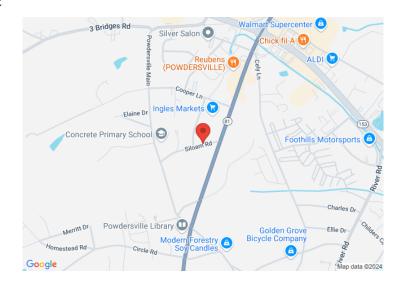

## 215 Siloam Road Powdersville, SC 29642

Office Available For Lease

**Property Type** Office Status Sold **Property ID** 8740

**Lease Rate** \$9.287/SF or \$1,400/Month, NNN

**Acreage** +/- .42 Acre(s)

**Square Feet** +/- 1,809 Square Feet

County Anderson
Tax Map 2360704013

## **PROPERTY FEATURES**

- Private Office Space with Large Area for Conference Room Setup
- Reception Area, Full Kitchen, All Utilities
- Convenient to SC153 & Hwy 81 Commercial District
- Approximately 15 Minutes to Downtown Greenville and Convenient Access to I-85
- ADA Accessible
- Ample Parking Lot/Spaces
- Suitable for Professional Office