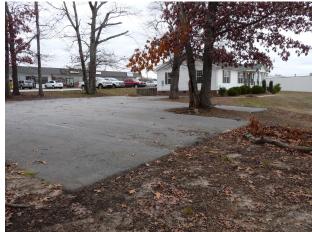

## 215 Siloam Road Powdersville, SC 29642

Office Available For Lease

**Property Type** Office Status Sold **Property ID** 8740

**Lease Rate** \$9.287/SF or \$1,400/Month, NNN

**Acreage** +/- .42 Acre(s)

**Square Feet** +/- 1,809 Square Feet

## **PROPERTY FEATURES**

- Private Office Space with Large Area for Conference Room Setup
- Reception Area, Full Kitchen, All Utilities
- Convenient to SC153 & Hwy 81 Commercial District
- Approximately 15 Minutes to Downtown Greenville and Convenient Access to I-85
- ADA Accessible
- Ample Parking Lot/Spaces
- Suitable for Professional Office