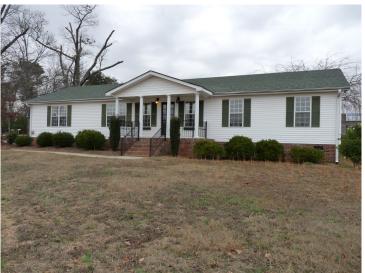

## 215 Siloam Road Powdersville, SC 29642

Office Available For Lease

**Property Type** Office Status Sold **Property ID** 8740

**Lease Rate** \$9.287/SF or \$1,400/Month, NNN

**Acreage** +/- .42 Acre(s)

**Square Feet** +/- 1,809 Square Feet

## **PROPERTY FEATURES**

- Private Office Space with Large Area for Conference Room Setup
- Reception Area, Full Kitchen, All Utilities
- Convenient to SC153 & Hwy 81 Commercial District
- Approximately 15 Minutes to Downtown Greenville and Convenient Access to I-85
- ADA Accessible
- Ample Parking Lot/Spaces
- Suitable for Professional Office