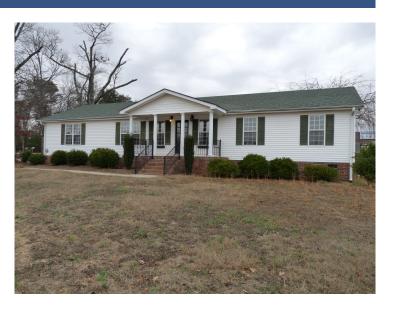

## 215 Siloam Road Powdersville, SC 29642

Office Available For Lease

**Property Type** Office Status Sold **Property ID** 8740

**Lease Rate** \$9.287/SF or \$1,400/Month, NNN

**Acreage** +/- .42 Acre(s)

**Square Feet** +/- 1,809 Square Feet

## **PROPERTY FEATURES**

- Private Office Space with Large Area for Conference Room Setup
- Reception Area, Full Kitchen, All Utilities
- Convenient to SC153 & Hwy 81 Commercial District
- Approximately 15 Minutes to Downtown Greenville and Convenient Access to I-85
- ADA Accessible
- Ample Parking Lot/Spaces
- Suitable for Professional Office