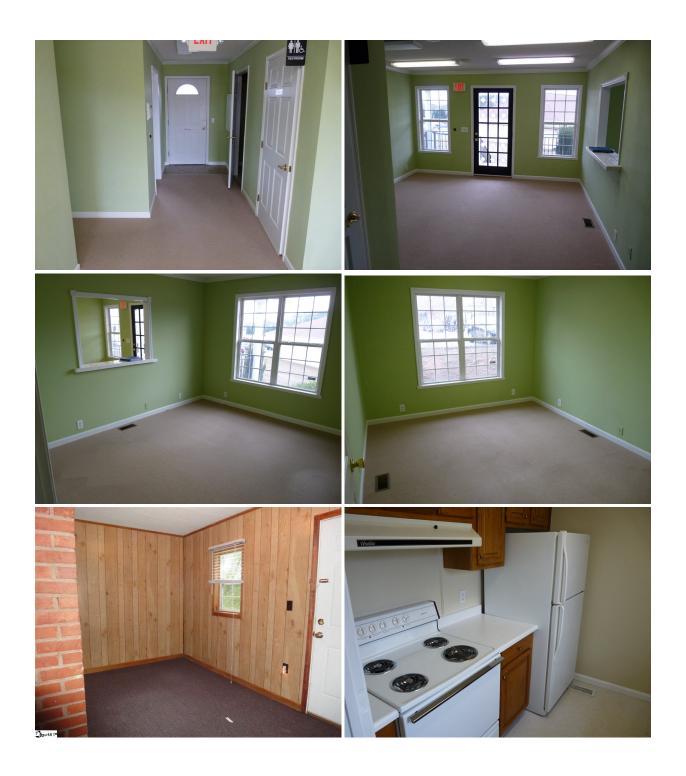

## 215 Siloam Road Powdersville, SC 29642

Office Available For Lease

**Property Type** Office Status Sold **Property ID** 8740

**Lease Rate** \$9.287/SF or \$1,400/Month, NNN

**Acreage** +/- .42 Acre(s)

**Square Feet** +/- 1,809 Square Feet

## **PROPERTY FEATURES**

- Private Office Space with Large Area for Conference Room Setup
- Reception Area, Full Kitchen, All Utilities
- Convenient to SC153 & Hwy 81 Commercial District
- Approximately 15 Minutes to Downtown Greenville and Convenient Access to I-85
- ADA Accessible
- Ample Parking Lot/Spaces
- Suitable for Professional Office