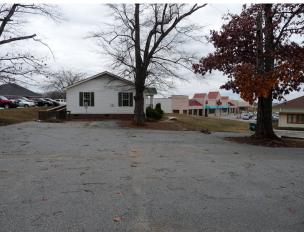

## 215 Siloam Road Powdersville, SC 29642

Office Available For Lease

**Property Type** Office Status Sold **Property ID** 8740

**Lease Rate** \$9.287/SF or \$1,400/Month, NNN

**Acreage** +/- .42 Acre(s)

**Square Feet** +/- 1,809 Square Feet

## **PROPERTY FEATURES**

- Private Office Space with Large Area for Conference Room Setup
- Reception Area, Full Kitchen, All Utilities
- Convenient to SC153 & Hwy 81 Commercial District
- Approximately 15 Minutes to Downtown Greenville and Convenient Access to I-85
- ADA Accessible
- Ample Parking Lot/Spaces
- Suitable for Professional Office