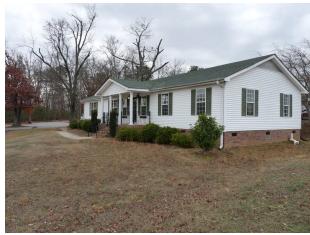

## 215 Siloam Road Powdersville, SC 29642

Office Available For Lease

**Property Type** Office Status Sold **Property ID** 8740

**Lease Rate** \$9.287/SF or \$1,400/Month, NNN

**Acreage** +/- .42 Acre(s)

**Square Feet** +/- 1,809 Square Feet

## **PROPERTY FEATURES**

- Private Office Space with Large Area for Conference Room Setup
- Reception Area, Full Kitchen, All Utilities
- Convenient to SC153 & Hwy 81 Commercial District
- Approximately 15 Minutes to Downtown Greenville and Convenient Access to I-85
- ADA Accessible
- Ample Parking Lot/Spaces
- Suitable for Professional Office