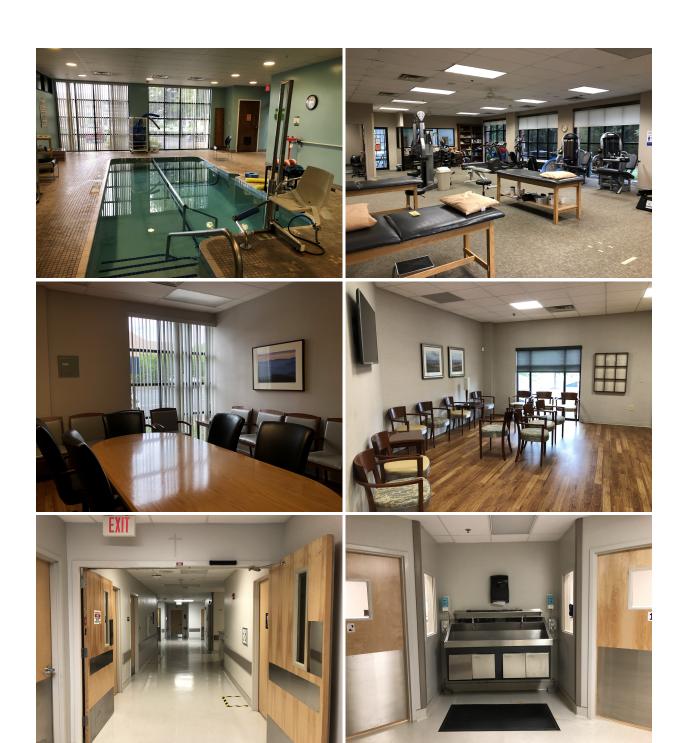

### **PROPERTY FEATURES**

- 3 story medical office for lease
- 1st floor: physical therapy unit including pool
- 2nd floor : medical offices including 2 X-ray rooms and 3 office stations
- 3rd floor: surgical suite including consultation room, recovery room and 2 surgical beds
- · Ample parking
- Viewing by appointments only