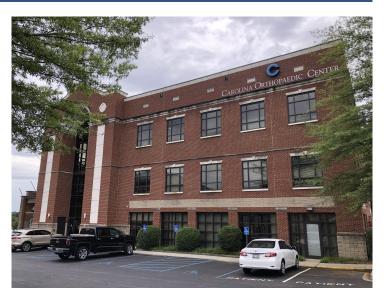

# 209 Patewood Drive Greenville, SC 29615

# 3 Story Medical Office for Lease

Property Type Medical
Status Leased
Lease Rate \$27.50

**Acreage** +/- 1.385 Acre(s)

**Square Feet** +/- 24,551 Square Feet

**Zoning** PD

**County** Greenville

**Tax Map** 0543020100503