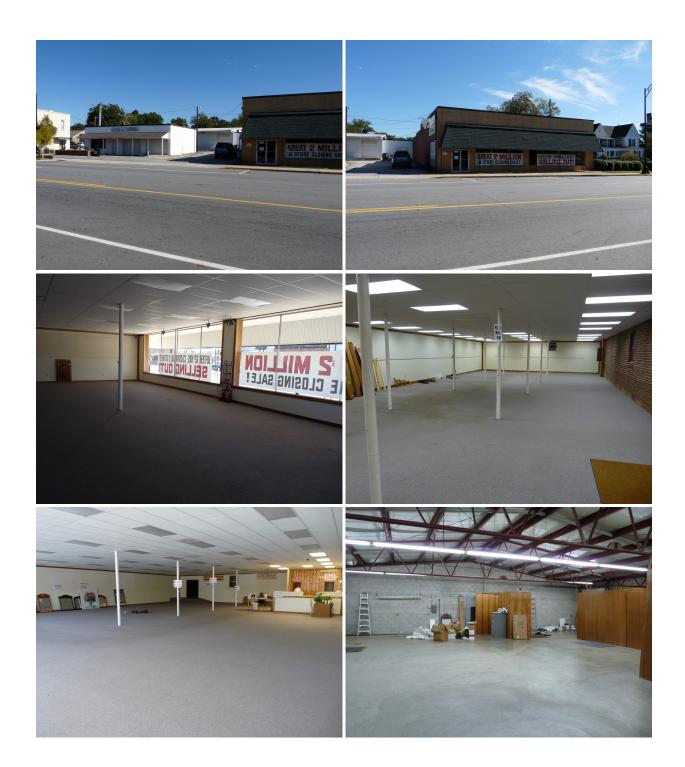

## **PROPERTY FEATURES**

- Excellent Visibility in High-Growth Corridor
- Prime Main Street Location
- Excellent Redevelopment Opportunity in the "Heart of Fountain Inn"
- Across from Fountain Inn Park and the Farmer's Market
- 3 buildings:  $\pm 1,500$  SF;  $\pm 3,900$  SF; and  $\pm 6,100$  SF
- All Utilities to Site