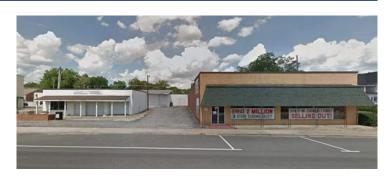

## 203 S Main Street Fountain Inn, SC 29644

**Excellent Redevelopment Opportunity** 

**Property Type** Office, Retail

Status Sold
Property ID 7384
Sale Price \$449,000

**Acreage** +/- 0.479 Acre(s)

**Square Feet** +/- 11,500 Square Feet

## **PROPERTY FEATURES**

- Excellent Visibility in High-Growth Corridor
- Prime Main Street Location
- Excellent Redevelopment Opportunity in the "Heart of Fountain Inn"
- Across from Fountain Inn Park and the Farmer's Market
- 3 buildings:  $\pm 1,500$  SF;  $\pm 3,900$  SF; and  $\pm 6,100$  SF
- All Utilities to Site