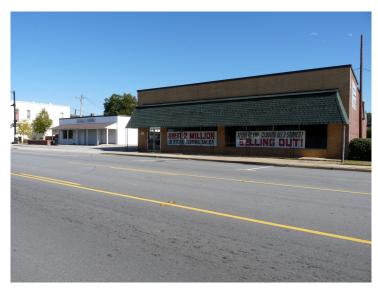

## 203 S Main Street Fountain Inn, SC 29644

**Excellent Redevelopment Opportunity** 

**Property Type** Office, Retail

Status Sold
Property ID 7384
Sale Price \$449,000

**Acreage** +/- 0.479 Acre(s)

**Square Feet** +/- 11,500 Square Feet

## **PROPERTY FEATURES**

- Excellent Visibility in High-Growth Corridor
- Prime Main Street Location
- Excellent Redevelopment Opportunity in the "Heart of Fountain Inn"
- Across from Fountain Inn Park and the Farmer's Market
- 3 buildings:  $\pm 1,500$  SF;  $\pm 3,900$  SF; and  $\pm 6,100$  SF
- All Utilities to Site