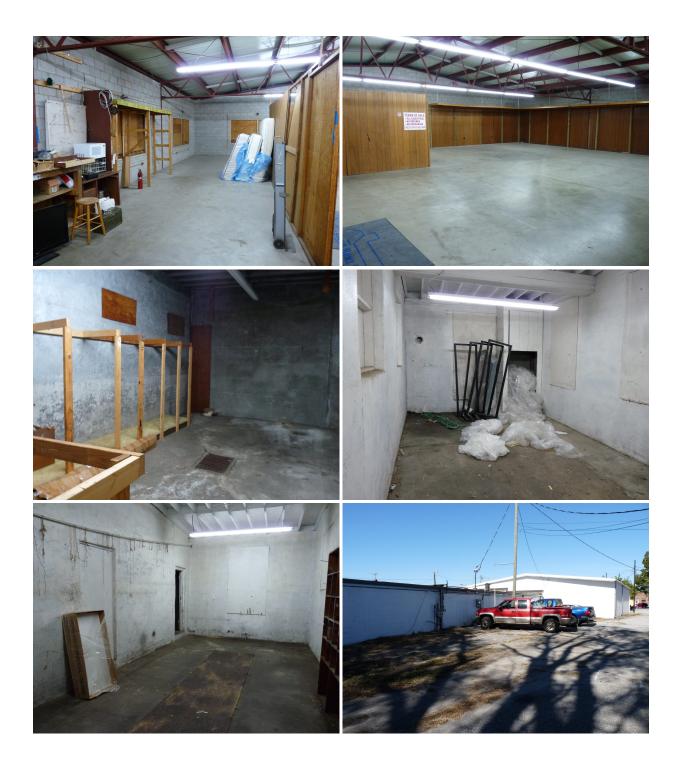

## **PROPERTY FEATURES**

- Excellent Visibility in High-Growth Corridor
- Prime Main Street Location
- Excellent Redevelopment Opportunity in the "Heart of Fountain Inn"
- Across from Fountain Inn Park and the Farmer's Market
- 3 buildings:  $\pm 1,500$  SF;  $\pm 3,900$  SF; and  $\pm 6,100$  SF
- All Utilities to Site