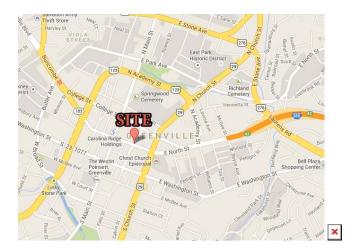

## Centralized Location in Greenville's CBD

| Property Type Office |                                    |
|----------------------|------------------------------------|
| Status               | Leased                             |
| Lease Rate           | \$\$825 SF/month to \$695 SF/month |
| <b>Square Feet</b>   | +/- 7,020 Square Feet              |
| County               | Greenville                         |

### **PROPERTY FEATURES**

- Suite 202 & Suite 206 for lease
- On Site Customer Parking
- Centralized Location in Greenville's CBD, Within Easy Walking Distance to Main Street
- Located Across the Intersection From the New Greenville Federal Courthouse
- Convenient to I-385