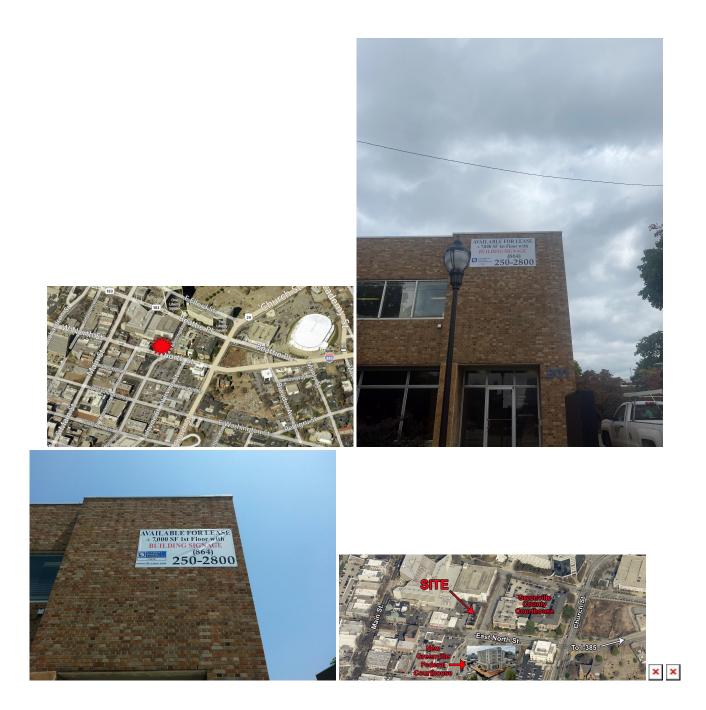

# 201 E. North Street Greenville, SC 29601

## Centralized Location in Greenville's CBD

| Property Type Office |                                    |
|----------------------|------------------------------------|
| Status               | Leased                             |
| Lease Rate           | \$\$825 SF/month to \$695 SF/month |
| <b>Square Feet</b>   | +/- 7,020 Square Feet              |
| County               | Greenville                         |

### **PROPERTY FEATURES**

- Suite 202 & Suite 206 for lease
- On Site Customer Parking
- Centralized Location in Greenville's CBD, Within Easy Walking Distance to Main Street
- Located Across the Intersection From the New Greenville Federal Courthouse
- Convenient to I-385