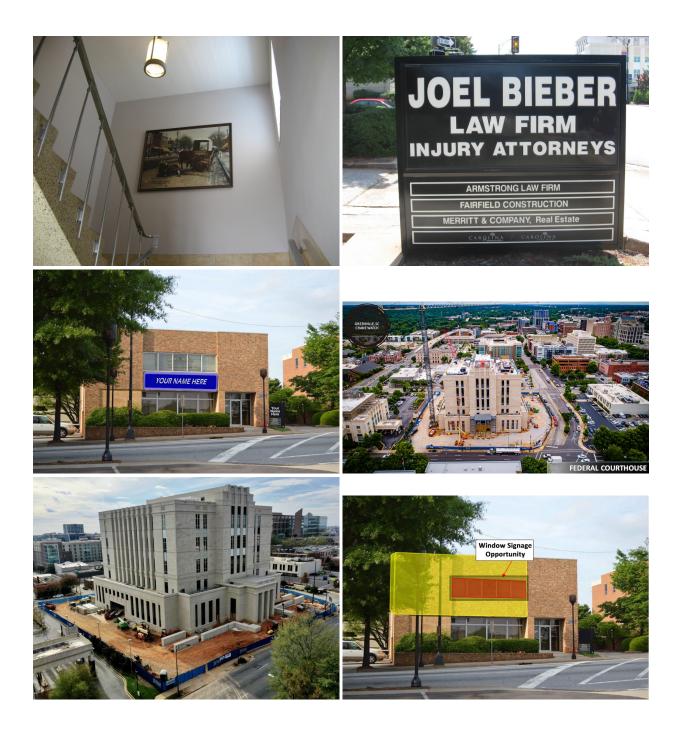

### **PROPERTY FEATURES**

- Suite 202 & Suite 206 for lease
- On Site Customer Parking
- Centralized Location in Greenville's CBD, Within Easy Walking Distance to Main Street
- Located Across the Intersection From the New Greenville Federal Courthouse
- Convenient to I-385