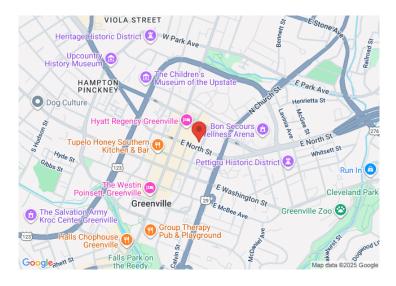

## Centralized Location in Greenville's CBD

| Property Type Office |                                    |
|----------------------|------------------------------------|
| Status               | Leased                             |
| Lease Rate           | \$\$825 SF/month to \$695 SF/month |
| <b>Square Feet</b>   | +/- 7,020 Square Feet              |
| County               | Greenville                         |