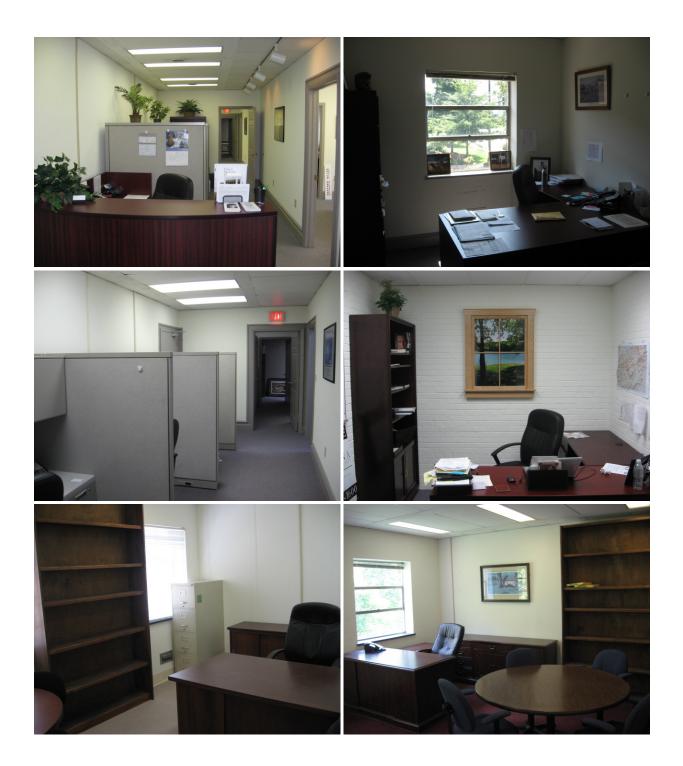

## Centralized Location in Greenville's CBD

| Property Type Office |                                    |
|----------------------|------------------------------------|
| Status               | Leased                             |
| Lease Rate           | \$\$825 SF/month to \$695 SF/month |
| <b>Square Feet</b>   | +/- 7,020 Square Feet              |
| County               | Greenville                         |

### **PROPERTY FEATURES**

- Suite 202 & Suite 206 for lease
- On Site Customer Parking
- Centralized Location in Greenville's CBD, Within Easy Walking Distance to Main Street
- Located Across the Intersection From the New Greenville Federal Courthouse
- Convenient to I-385