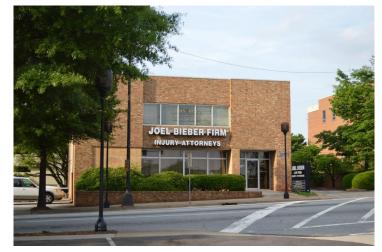

## Centralized Location in Greenville's CBD

| Property Type Office |                                    |
|----------------------|------------------------------------|
| Status               | Leased                             |
| Lease Rate           | \$\$825 SF/month to \$695 SF/month |
| <b>Square Feet</b>   | +/- 7,020 Square Feet              |
| County               | Greenville                         |

### **PROPERTY FEATURES**

- Suite 202 & Suite 206 for lease
- On Site Customer Parking
- Centralized Location in Greenville's CBD, Within Easy Walking Distance to Main Street
- Located Across the Intersection From the New Greenville Federal Courthouse
- Convenient to I-385