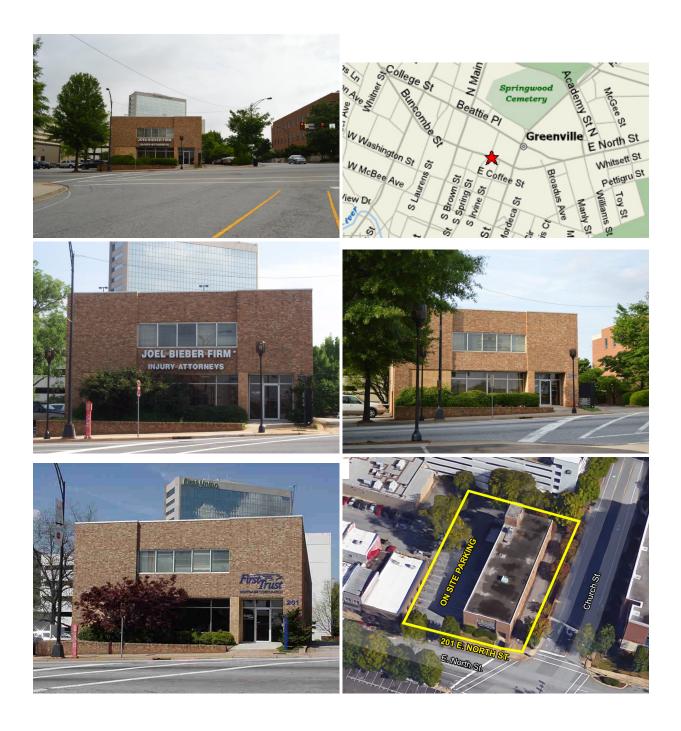

## Centralized Location in Greenville's CBD

| Property Type Office |                                    |
|----------------------|------------------------------------|
| Status               | Leased                             |
| Lease Rate           | \$\$825 SF/month to \$695 SF/month |
| <b>Square Feet</b>   | +/- 7,020 Square Feet              |
| County               | Greenville                         |

### **PROPERTY FEATURES**

- Suite 202 & Suite 206 for lease
- On Site Customer Parking
- Centralized Location in Greenville's CBD, Within Easy Walking Distance to Main Street
- Located Across the Intersection From the New Greenville Federal Courthouse
- Convenient to I-385