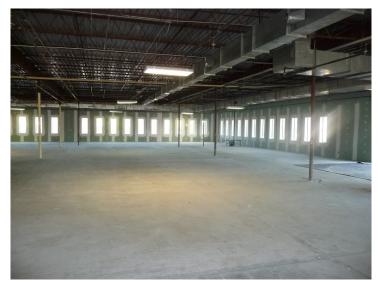

## **PROPERTY FEATURES**

- Entire Space is Conditioned and Sprinkled
- Ample Parking for Employees, if desired
- (1) Drive-in Door with Truck Pull-Through for Delivery
- Ideal for BMW Suppliers, Call Center, Office Space or Light Industrial
- 30,000 SF of Fenced Lay-Down Yard
- 10.5' Height Clearance Throughout
- Heavy Power Available