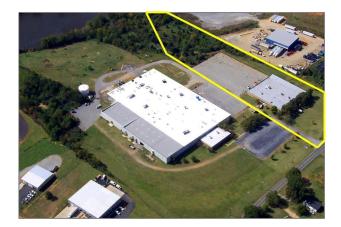

## **PROPERTY FEATURES**

- Entire Space is Conditioned and Sprinkled
- Ample Parking for Employees, if desired
- (1) Drive-in Door with Truck Pull-Through for Delivery
- Ideal for BMW Suppliers, Call Center, Office Space or Light Industrial
- 30,000 SF of Fenced Lay-Down Yard
- 10.5' Height Clearance Throughout
- Heavy Power Available