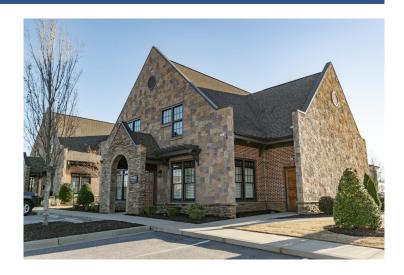

## 19 Halton Green Way Greenville, SC 29607

Great opportunity for owner-occupied professional office user

Property TypeOfficeStatusSoldSale Price\$890,000

Lease Rate \$18.50 SF / NNN

Acreage +/- 0.536 Acre(s)

## **PROPERTY FEATURES**

- Free standing 1.5 story professional office built in 2014
- High quality construction with high end finishes
- Meticulously maintained landscaping
- Located in the Verdae / Halton Road sub-market
- Convenient location, within 3 miles of both I-85 and I-385
- Less than 1/2 mile from new Family Court location
- CLICK ON THE LINK BELOW TO TAKE A VIRTUAL TOUR OF THE PROPERTY