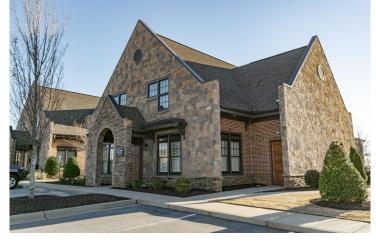

## 19 Halton Green Way Greenville, SC 29607

Great opportunity for owner-occupied professional office user

Property TypeOfficeStatusSoldSale Price\$890,000

Lease Rate \$18.50 SF / NNN

Acreage +/- 0.536 Acre(s)

## **PROPERTY FEATURES**

- Free standing 1.5 story professional office built in 2014
- High quality construction with high end finishes
- Meticulously maintained landscaping
- Located in the Verdae / Halton Road sub-market
- Convenient location, within 3 miles of both I-85 and I-385
- Less than 1/2 mile from new Family Court location
- CLICK ON THE LINK BELOW TO TAKE A VIRTUAL TOUR OF THE PROPERTY