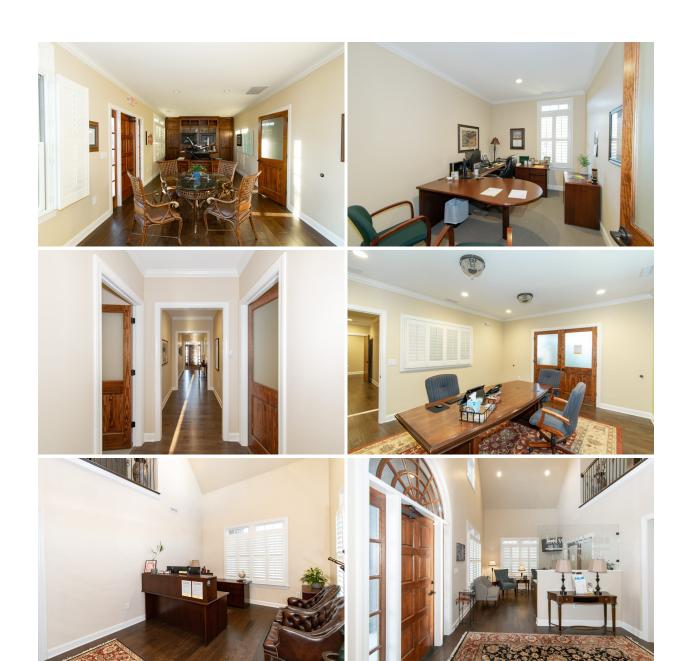

## **PROPERTY FEATURES**

- Free standing 1.5 story professional office built in 2014
- High quality construction with high end finishes
- Meticulously maintained landscaping
- Located in the Verdae / Halton Road sub-market
- Convenient location, within 3 miles of both I-85 and I-385
- Less than 1/2 mile from new Family Court location
- CLICK ON THE LINK BELOW TO TAKE A VIRTUAL TOUR OF THE PROPERTY