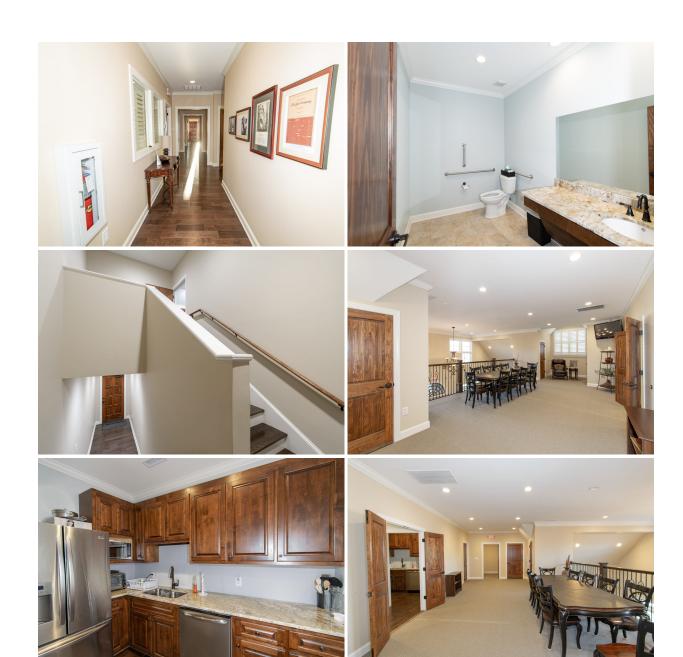

## **PROPERTY FEATURES**

- Free standing 1.5 story professional office built in 2014
- High quality construction with high end finishes
- Meticulously maintained landscaping
- Located in the Verdae / Halton Road sub-market
- Convenient location, within 3 miles of both I-85 and I-385
- Less than 1/2 mile from new Family Court location
- CLICK ON THE LINK BELOW TO TAKE A VIRTUAL TOUR OF THE PROPERTY