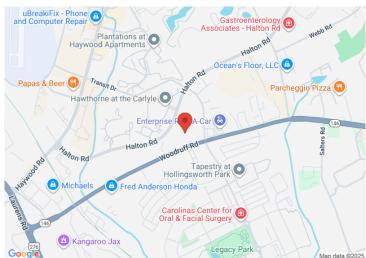

## **PROPERTY FEATURES**

- Free standing 1.5 story professional office built in 2014
- High quality construction with high end finishes
- Meticulously maintained landscaping
- Located in the Verdae / Halton Road sub-market
- Convenient location, within 3 miles of both I-85 and I-385
- Less than 1/2 mile from new Family Court location
- CLICK ON THE LINK BELOW TO TAKE A VIRTUAL TOUR OF THE PROPERTY