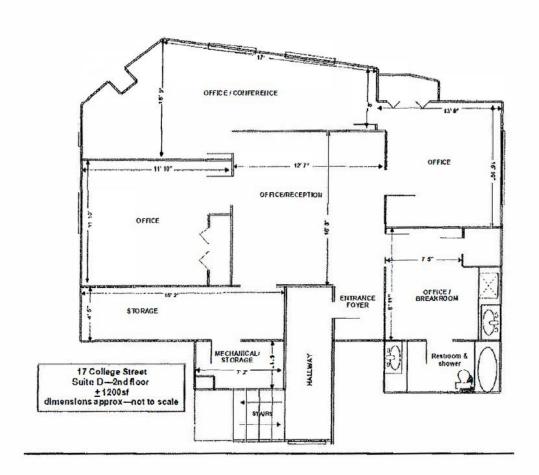

## 17 College Street, Suite D Greenville, SC 29601

Office Suite Available Downtown

**Property Type** Office Status Leased

**Lease Rate** \$1,600 /mo MG

**Square Feet** +/- 1,200 Square Feet

**Zoning** S-1

**County** Greenville

## **PROPERTY FEATURES**

- Second floor office suite
- +/- 1,200 SF
- Three large windowed offices, break room, and private restroom
- Ample parking available on-site and nearby
- Modified Gross (includes T,I, and CAM)