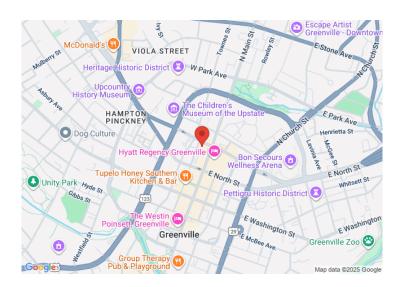

## 17 College Street, Suite D Greenville, SC 29601

Office Suite Available Downtown

**Property Type** Office Status Leased

**Lease Rate** \$1,600 /mo MG

**Square Feet** +/- 1,200 Square Feet

**Zoning** S-1

**County** Greenville