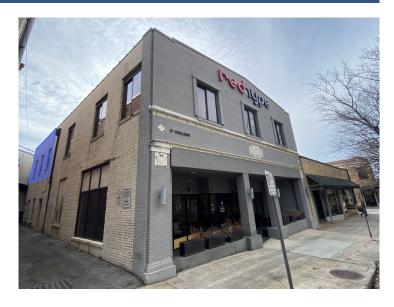

## 17 College Street, Suite D Greenville, SC 29601

Office Suite Available Downtown

**Property Type** Office Status Leased

**Lease Rate** \$1,600 /mo MG

**Square Feet** +/- 1,200 Square Feet

**Zoning** S-1

**County** Greenville

## **PROPERTY FEATURES**

- Second floor office suite
- +/- 1,200 SF
- Three large windowed offices, break room, and private restroom
- Ample parking available on-site and nearby
- Modified Gross (includes T,I, and CAM)