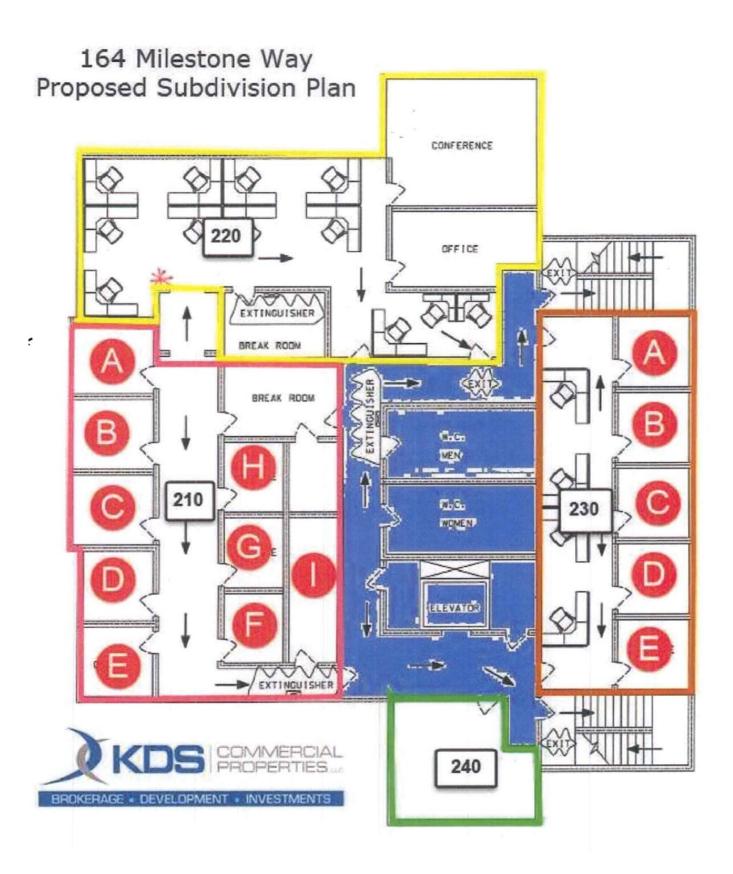

## **PROPERTY FEATURES**

- Professional Office Space and Open-Cubicle Space of up to 6,882 SF
- Sub-Dividable down to +\- 1,400 SF, pending other Flexible Office Suite Arrangements for Qualified Tenant Prospects
- Availability is entirely 2nd Floor and served by Elevator from Large Professional Reception Area on 1st Floor for Visitors
- Landlord to Provide Fresh Paint, Lighting Upgrade, and New Flooring throughout
- Highly-Desirable Pelham/I-85 Office Corridor with Traffic Light Access to Pelham Road
- Building Amenities include Full-Service Print Shop -Tenants receive significant discount on all print orders (see print shop brochure attachment @ bottom right)
- Pricing Addendum Attached