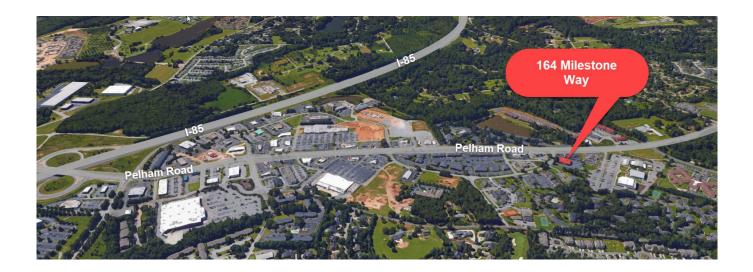

## 164 Milestone Way Greenville, SC 29615

Professional Office Space in Pelham/I-85 Submarket

Property Type Status County Office Leased Greenville

## **PROPERTY FEATURES**

- Professional Office Space and Open-Cubicle Space of up to 6,882 SF
- Sub-Dividable down to +\- 1,400 SF, pending other Flexible Office Suite Arrangements for Qualified Tenant Prospects
- Availability is entirely 2nd Floor and served by Elevator from Large Professional Reception Area on 1st Floor for Visitors
- Landlord to Provide Fresh Paint, Lighting Upgrade, and New Flooring throughout
- Highly-Desirable Pelham/I-85 Office Corridor with Traffic Light Access to Pelham Road
- Building Amenities include Full-Service Print Shop -Tenants receive significant discount on all print orders (see print shop brochure attachment @ bottom right)
- Pricing Addendum Attached