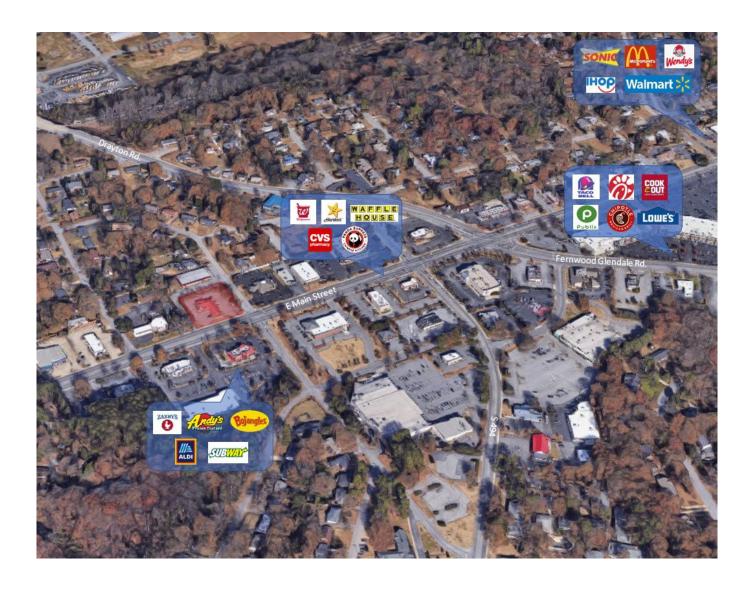

### **PROPERTY FEATURES**

- 0.70 acres for redevelopment on corner in rapidly redeveloping E. Main Street corridor of Spartanburg
- Preference for Ground Lease
- Option for Built-to-Suit
- Ideal location for drive-thru concept, national retail concept, or QSR
- All utilities available