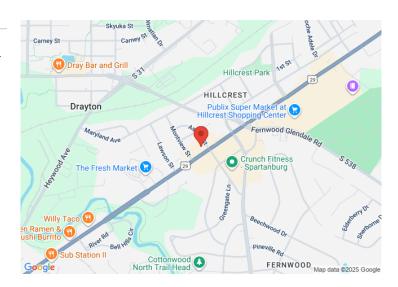

### **PROPERTY FEATURES**

- 0.70 acres for redevelopment on corner in rapidly redeveloping E. Main Street corridor of Spartanburg
- Preference for Ground Lease
- Option for Built-to-Suit
- Ideal location for drive-thru concept, national retail concept, or QSR
- All utilities available