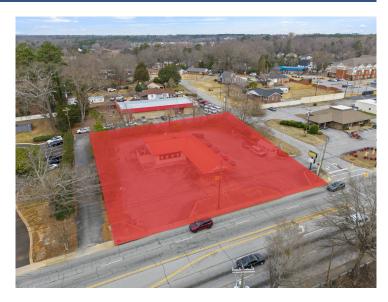

## Redevelopment Site

Property Type Land

Status For Lease, For Sale
Acreage +/- .70 Acre(s)

**Zoning** C

County Spartanburg
Tax Map 7-09-13-150.01

### **PROPERTY FEATURES**

- 0.70 acres for redevelopment on corner in rapidly redeveloping E. Main Street corridor of Spartanburg
- Preference for Ground Lease
- Option for Built-to-Suit
- Ideal location for drive-thru concept, national retail concept, or QSR
- All utilities available