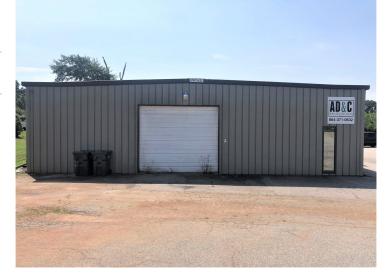

### **PROPERTY FEATURES**

- Located off of Poinsett Hwy with easy access to downtown Greenville
- Includes reception areas, (2) restrooms and (2) offices
- 12' x 12' drive-in door
- Air conditioned warehouse space
- Ample parking
- Water, gas and electric available as tenant expense