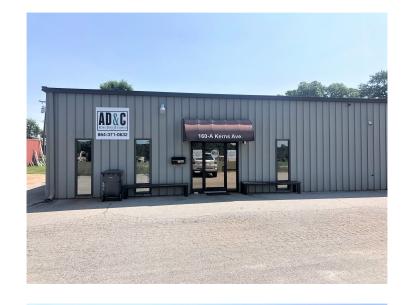

# 160A Kerns Avenue Greenville, SC 29609

2,350 SF Fully Conditioned Flex Space Located off Poinsett Highway with Easy Access to Downtown

| Property Type | Flex Space            |
|---------------|-----------------------|
| Status        | Leased                |
| Lease Rate    | \$1,400 per month MG  |
| Square Feet   | +/- 2,350 Square Feet |
| Zoning        | S-1                   |
| County        | Greenville            |
| Tax Map       | 0152000100104         |

### **PROPERTY FEATURES**

- Located off of Poinsett Hwy with easy access to downtown Greenville
- Includes reception areas, (2) restrooms and (2) offices
- 12' x 12' drive-in door
- Air conditioned warehouse space
- Ample parking
- Water, gas and electric available as tenant expense