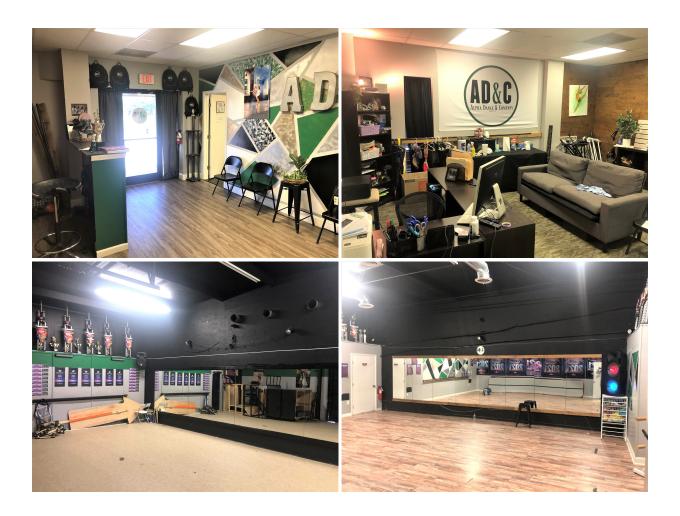

### **PROPERTY FEATURES**

- Located off of Poinsett Hwy with easy access to downtown Greenville
- Includes reception areas, (2) restrooms and (2) offices
- 12' x 12' drive-in door
- Air conditioned warehouse space
- Ample parking
- Water, gas and electric available as tenant expense