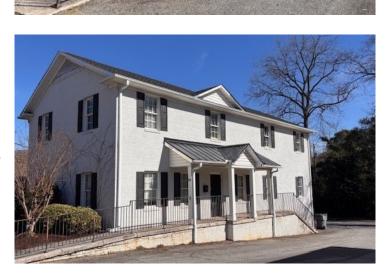

## ±3,024 SF of Office Space for Lease

| Property Type      | Office                |
|--------------------|-----------------------|
| Status             | For Lease             |
| Lease Rate         | \$Contact Broker      |
| <b>Square Feet</b> | +/- 3,024 Square Feet |
| Zoning             | DT-5                  |
| County             | Spartanburg           |
| Тах Мар            | 7-12-07-281.00        |
|                    |                       |

#### **PROPERTY FEATURES**

- ±3,024 sf office space for lease in downtown Spartanburg
- Onsite parking
- Downstairs: Lobby, reception area, conference room, 3 offices, file room, copy room, kitchen and 2 restrooms
- Upstairs: 2 executive offices with built-ins and storage rooms, 1 large office that could be split into 2 smaller offices, storage room and restroom
- Adjacent to 320 East Main office, TruistBank, South State Bank, TD Bank, Piedmont Club and First Presbyterian Church