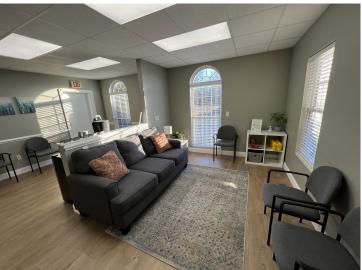

#### **PROPERTY FEATURES**

- Attractive and clean office space available for sublease
- Up to +/-3,750 SF available within the building
- Perfect mix of open space and private, windowed offices
- Recently used for busy counseling practice
- Ample parking and signage available
- Suite D: +/- 1,250 SF | Second Floor with stair only access
- Available together with Suite B or separate
- Located in office park on Pelham Rd with convenient access to 1-85 (East Park at Milestone)