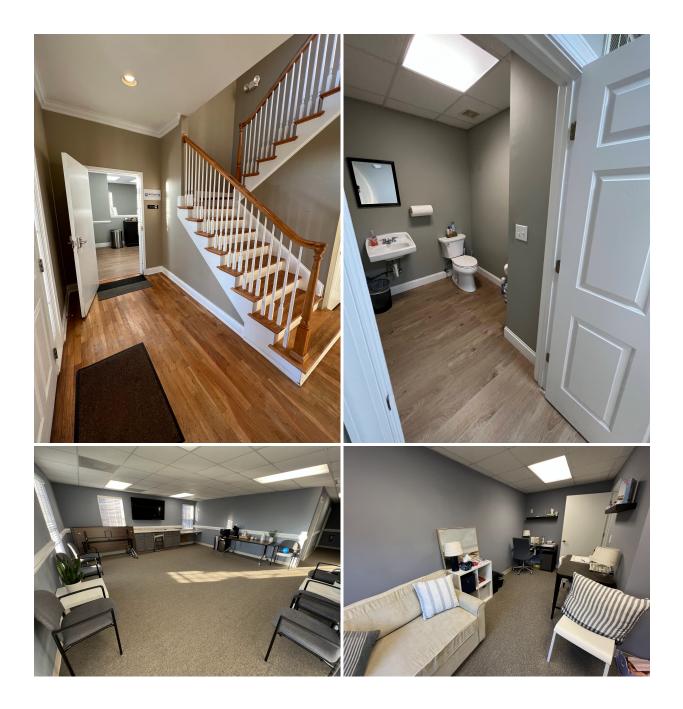

## Great Value Sublease Opportunity

| <b>Property Type</b> | Office                        |
|----------------------|-------------------------------|
| Status               | Leased                        |
| Lease Rate           | \$14.25 per SF Modified Gross |
| <b>Square Feet</b>   | +/- 1,250 Square Feet         |
| County               | Greenville                    |
| Тах Мар              | 0533240100200                 |

#### **PROPERTY FEATURES**

- Attractive and clean office space available for sublease
- Up to +/-3,750 SF available within the building
- Perfect mix of open space and private, windowed offices
- Recently used for busy counseling practice
- Ample parking and signage available
- Suite D: +/- 1,250 SF | Second Floor with stair only access
- Available together with Suite B or separate
- Located in office park on Pelham Rd with convenient access to 1-85 (East Park at Milestone)