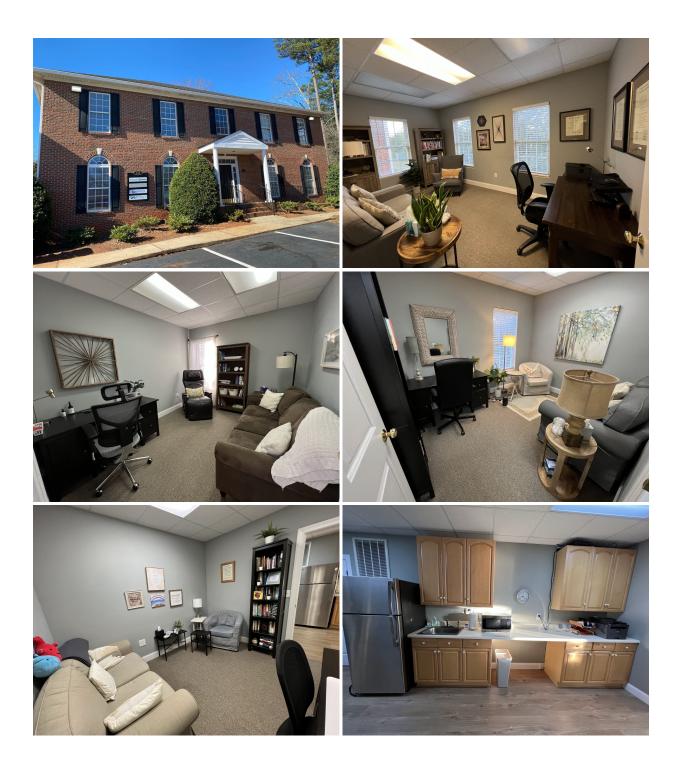

#### **PROPERTY FEATURES**

- Attractive and clean office space available for sublease
- Up to +/-3,750 SF available within the building
- Perfect mix of open space and private, windowed offices
- Recently used for busy counseling practice
- Ample parking and signage available
- Suite D: +/- 1,250 SF | Second Floor with stair only access
- Available together with Suite B or separate
- Located in office park on Pelham Rd with convenient access to 1-85 (East Park at Milestone)