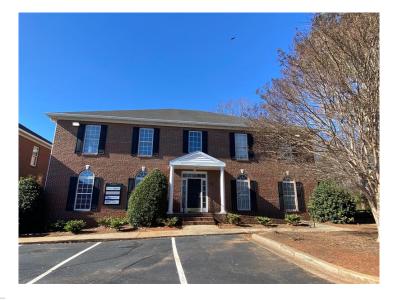

# **152 Milestone Way, Suite D** Greenville, SC 29615

## Great Value Sublease Opportunity

| <b>Property Type</b> | Office                        |
|----------------------|-------------------------------|
| Status               | Leased                        |
| Lease Rate           | \$14.25 per SF Modified Gross |
| <b>Square Feet</b>   | +/- 1,250 Square Feet         |
| County               | Greenville                    |
| Тах Мар              | 0533240100200                 |

#### **PROPERTY FEATURES**

- Attractive and clean office space available for sublease
- Up to +/-3,750 SF available within the building
- Perfect mix of open space and private, windowed offices
- Recently used for busy counseling practice
- Ample parking and signage available
- Suite D: +/- 1,250 SF | Second Floor with stair only access
- Available together with Suite B or separate
- Located in office park on Pelham Rd with convenient access to 1-85 (East Park at Milestone)