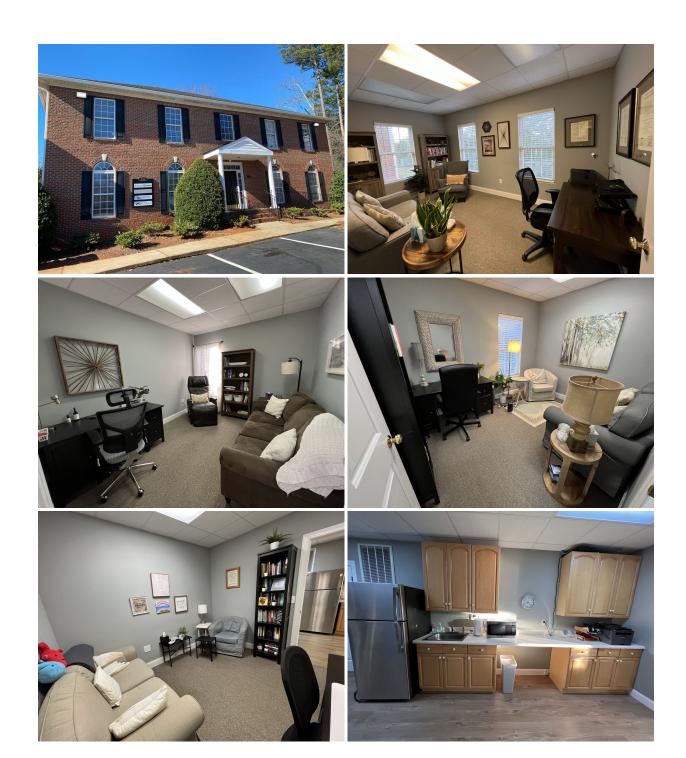

#### **PROPERTY FEATURES**

- Suite B: +/- 1,250 SF | First Floor
- Attractive and clean office space available for sublease
- Up to +/-2,500 SF available within the building
- Perfect mix of open space and private, windowed offices
- Only suite with private restroom and access to common restrooms
- Ample parking and signage available
- Located in office park on Pelham Rd with convenient access to 1-85 (East Park at Milestone)