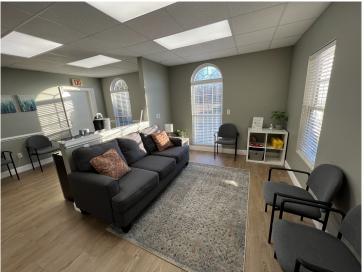

#### **PROPERTY FEATURES**

- Suite B: +/- 1,250 SF | First Floor
- Attractive and clean office space available for sublease
- Up to +/-2,500 SF available within the building
- Perfect mix of open space and private, windowed offices
- Only suite with private restroom and access to common restrooms
- Ample parking and signage available
- Located in office park on Pelham Rd with convenient access to 1-85 (East Park at Milestone)