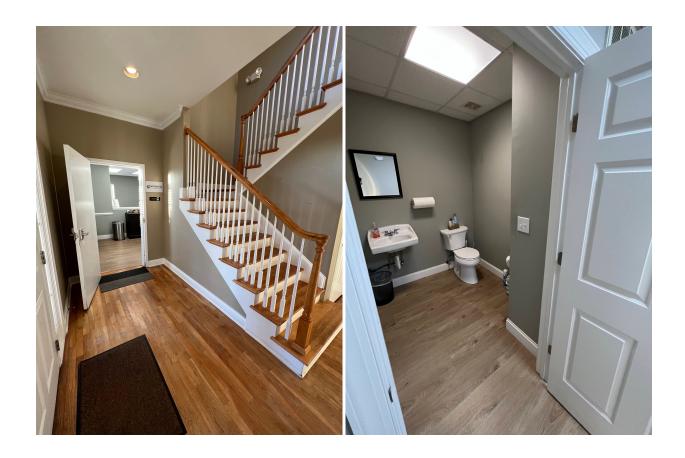

#### **PROPERTY FEATURES**

- Suite B: +/- 1,250 SF | First Floor
- Attractive and clean office space available for sublease
- Up to +/-2,500 SF available within the building
- Perfect mix of open space and private, windowed offices
- Only suite with private restroom and access to common restrooms
- Ample parking and signage available
- Located in office park on Pelham Rd with convenient access to 1-85 (East Park at Milestone)