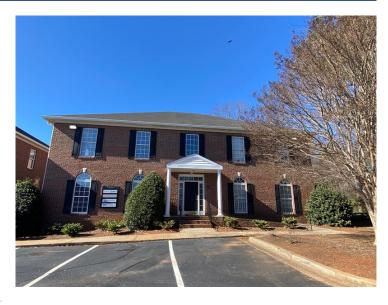

# 152 Milestone Way, Suite B Greenville, SC 29615

#### **PROPERTY FEATURES**

- Suite B: +/- 1,250 SF | First Floor
- Attractive and clean office space available for sublease
- Up to +/-2,500 SF available within the building
- Perfect mix of open space and private, windowed offices
- Only suite with private restroom and access to common restrooms
- Ample parking and signage available
- Located in office park on Pelham Rd with convenient access to 1-85 (East Park at Milestone)