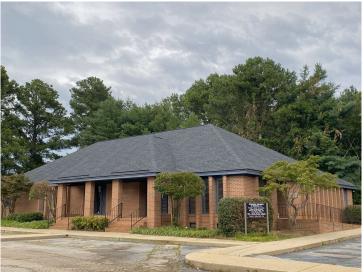

# 15 Winchester Court Mauldin, SC 29662

## MOTIVATED SELLER - BRING OFFERS

Property Type Medical, Office

Status Sold

**Sale Price** \$560,000

**Square Feet** +/- 4,400 Square Feet

**Zoning** C-2

**County** Greenville

**Tax Map** M006020102710

### **PROPERTY FEATURES**

- Free-Standing Building Opportunity for Owner Occupier
- 4,400 SF all on one level
- Floor plan easily utilized with two separate suites (2,400 & 2,000 SF) or combined for a full building user
- Centrally located in City of Mauldin and only 2.5 miles from I-385 at Old Stage Road
- No Property Owner's Association Dues
- Ample on-site parking
- Contact Broker for Lease Interest