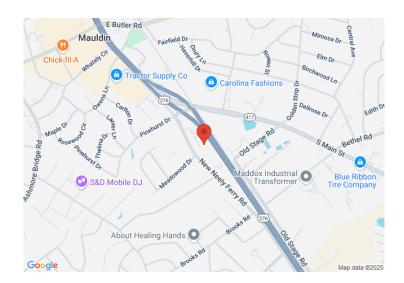

# 15 Winchester Court Mauldin, SC 29662

### **PROPERTY FEATURES**

- Free-Standing Building Opportunity for Owner Occupier
- 4,400 SF all on one level
- Floor plan easily utilized with two separate suites (2,400 & 2,000 SF) or combined for a full building user
- Centrally located in City of Mauldin and only 2.5 miles from I-385 at Old Stage Road
- No Property Owner's Association Dues
- Ample on-site parking
- Contact Broker for Lease Interest