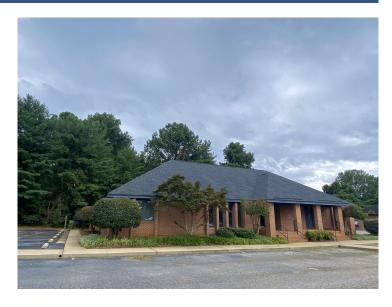

# 15 Winchester Court Mauldin, SC 29662

## MOTIVATED SELLER - BRING OFFERS

Property Type Medical, Office

Status Sold

**Sale Price** \$560,000

**Square Feet** +/- 4,400 Square Feet

**Zoning** C-2

**County** Greenville

**Tax Map** M006020102710

### **PROPERTY FEATURES**

- Free-Standing Building Opportunity for Owner Occupier
- 4,400 SF all on one level
- Floor plan easily utilized with two separate suites (2,400 & 2,000 SF) or combined for a full building user
- Centrally located in City of Mauldin and only 2.5 miles from I-385 at Old Stage Road
- No Property Owner's Association Dues
- Ample on-site parking
- Contact Broker for Lease Interest