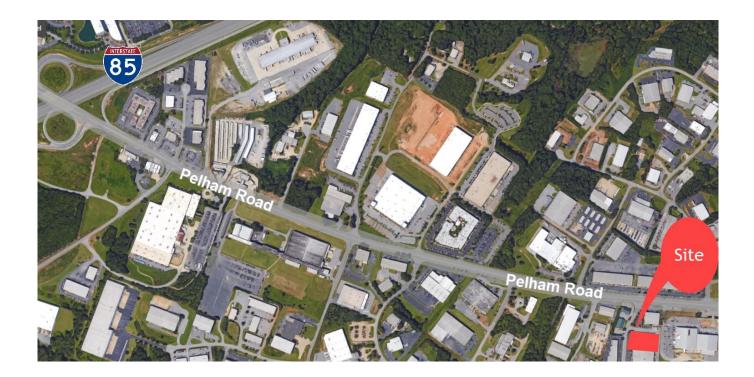

# **15 Pelham Ridge Drive** Greenville, SC 29615

Prime Industrial Space For Lease | Minutes to I-85 @ Exit 54

#### **PROPERTY FEATURES**

- Office to Warehouse ratio can be configured to suit qualified Tenant
- One Space Available: Suite A 18,000 SF (Current configuration 5,250 SF Office)
- Prime Industrial Space off of Pelham Road
- Two (2) Dock Doors and One (1) Drive-in Door
- Minutes to I-85 @ Exit 54
- 23' Ceiling Height
- Zoned: Industrial