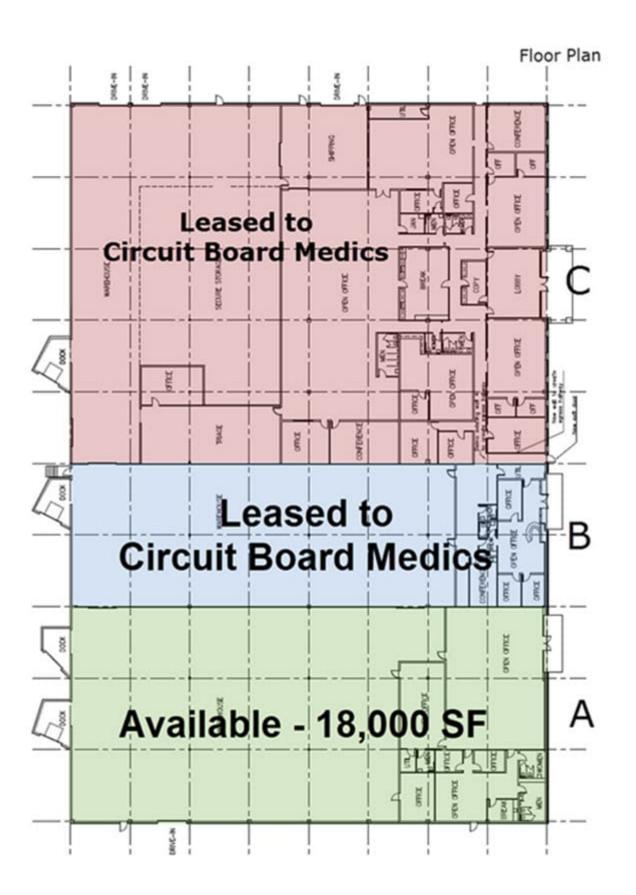

### Property Type Industrial

| Status             | Leased                        |
|--------------------|-------------------------------|
| <b>Property ID</b> | 6318                          |
| Lease Rate         | \$4.95/NNN + CAM of \$1.50/SF |
| <b>Square Feet</b> | +/- 18,000 Square Feet        |
| Zoning             | I-1                           |
| County             | Greenville                    |
| Тах Мар            | 0530140100200                 |

#### **PROPERTY FEATURES**

- Office to Warehouse ratio can be configured to suit qualified Tenant
- One Space Available: Suite A 18,000 SF (Current configuration 5,250 SF Office)
- Prime Industrial Space off of Pelham Road
- Two (2) Dock Doors and One (1) Drive-in Door
- Minutes to I-85 @ Exit 54
- 23' Ceiling Height
- Zoned: Industrial