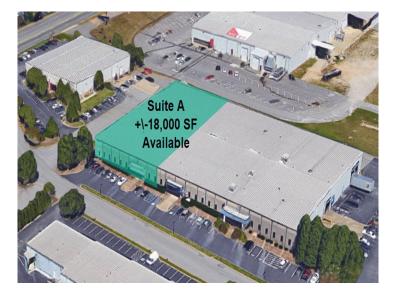

# **15 Pelham Ridge Drive** Greenville, SC 29615

Prime Industrial Space For Lease | Minutes to I-85 @ Exit 54

#### **PROPERTY FEATURES**

- Office to Warehouse ratio can be configured to suit qualified Tenant
- One Space Available: Suite A 18,000 SF (Current configuration 5,250 SF Office)
- Prime Industrial Space off of Pelham Road
- Two (2) Dock Doors and One (1) Drive-in Door
- Minutes to I-85 @ Exit 54
- 23' Ceiling Height
- Zoned: Industrial