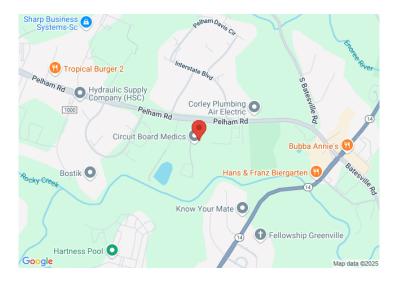

# **15 Pelham Ridge Drive** Greenville, SC 29615

Prime Industrial Space For Lease | Minutes to I-85 @ Exit 54