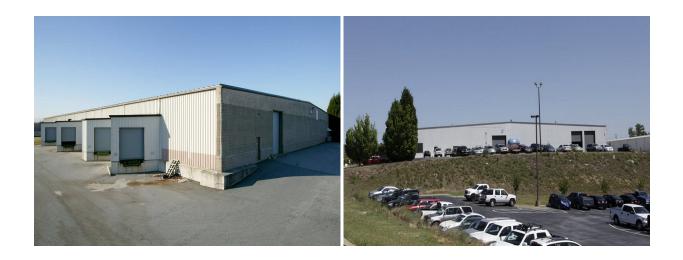

# **15 Pelham Ridge Drive** Greenville, SC 29615

Prime Industrial Space For Lease | Minutes to I-85 @ Exit 54

#### **PROPERTY FEATURES**

- Office to Warehouse ratio can be configured to suit qualified Tenant
- One Space Available: Suite A 18,000 SF (Current configuration 5,250 SF Office)
- Prime Industrial Space off of Pelham Road
- Two (2) Dock Doors and One (1) Drive-in Door
- Minutes to I-85 @ Exit 54
- 23' Ceiling Height
- Zoned: Industrial