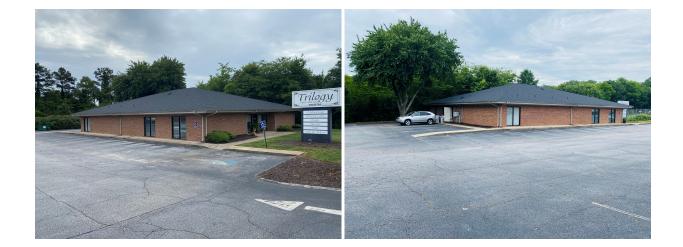

## 15 Gibson Ct. Greenville, SC 29615

Great opportunity for owner-occupied aesthetics center, salon, or professional office user

**Property Type** Office, Salon

Status Sold
Sale Price \$695,000
Acreage +/- .68 Acre(s)

## **PROPERTY FEATURES**

- Former medical office currently used as a salon
- Conference Room, Break Room, and 19 Beauty Rooms / Offices
- Reception area with large waiting room
- 45 surface parking spaces
- Roof and HVAC recently replaced
- Signage on E. North Street
- Convenient to E. North St. and Haywood Rd. amenities