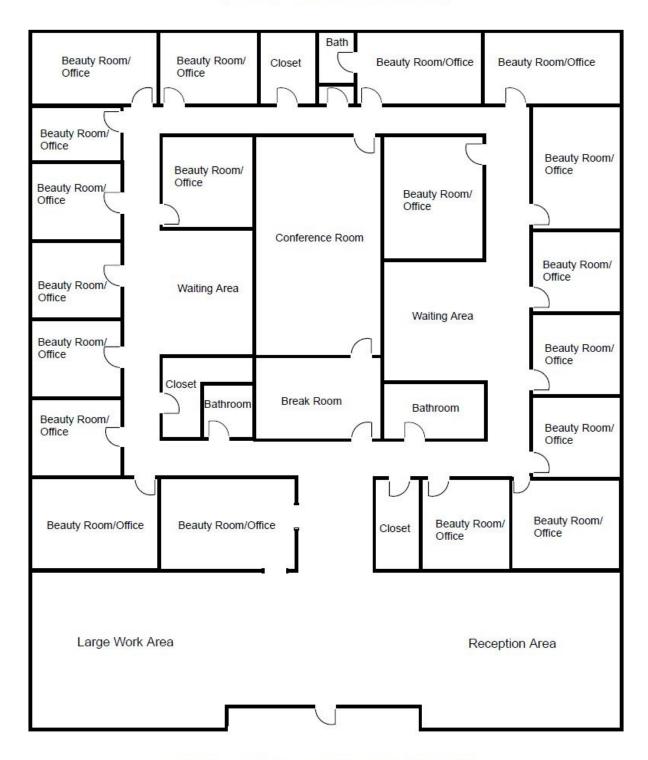

864-242-4200 · kdscaine.com · 
 admin@kdscaine.com
 a

15 Gibson Ct., Greenville, SC Floor Plan

(Floor Plan is not to scale and is for illustration purposes only)

All information contained herein has been obtained from sources deemed reliable, but we cannot guarantee it. It is also subject to change without notice.

## **PROPERTY FEATURES**

- Former medical office currently used as a salon
- Conference Room, Break Room, and 19 Beauty Rooms / Offices
- Reception area with large waiting room
- 45 surface parking spaces
- Roof and HVAC recently replaced
- Signage on E. North Street
- Convenient to E. North St. and Haywood Rd. amenities