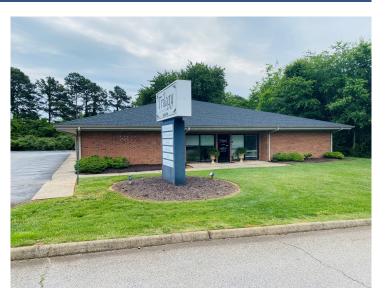

## 15 Gibson Ct. Greenville, SC 29615

Great opportunity for owner-occupied aesthetics center, salon, or professional office user

**Property Type** Office, Salon

Status Sold
Sale Price \$695,000
Acreage +/- .68 Acre(s)

## **PROPERTY FEATURES**

- Former medical office currently used as a salon
- Conference Room, Break Room, and 19 Beauty Rooms / Offices
- Reception area with large waiting room
- 45 surface parking spaces
- Roof and HVAC recently replaced
- Signage on E. North Street
- Convenient to E. North St. and Haywood Rd. amenities