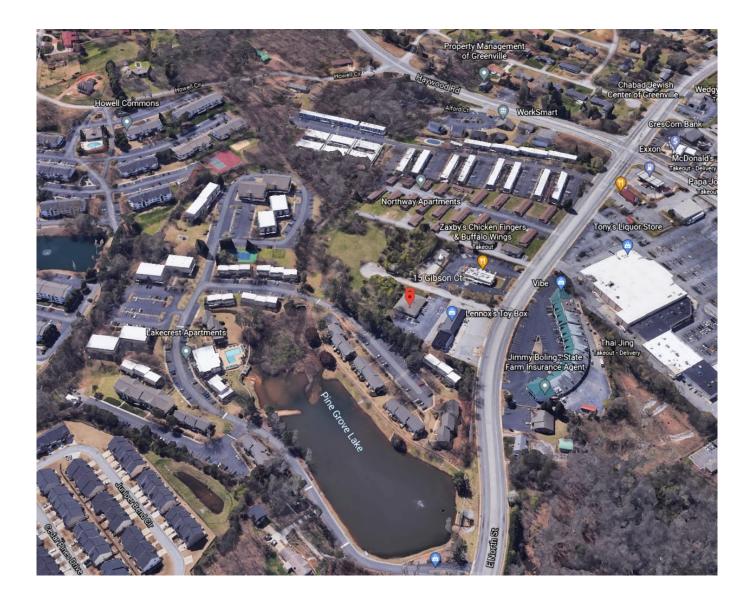

## 15 Gibson Ct. Greenville, SC 29615

Great opportunity for owner-occupied aesthetics center, salon, or professional office user

**Property Type** Office, Salon

Status Sold
Sale Price \$695,000
Acreage +/- .68 Acre(s)

**Square Feet** +/- 5,100 Square Feet

**Zoning** C-1

**County** Greenville

**Tax Map** 0541020102507

RICKEY HEATON

rheaton@kdscaine.com

O: 864-242-4200 ext. 216 M: 864-350-0323

MARK RATCHFORD, MAI

## **PROPERTY FEATURES**

- Former medical office currently used as a salon
- Conference Room, Break Room, and 19 Beauty Rooms / Offices
- Reception area with large waiting room
- 45 surface parking spaces
- Roof and HVAC recently replaced
- Signage on E. North Street
- Convenient to E. North St. and Haywood Rd. amenities