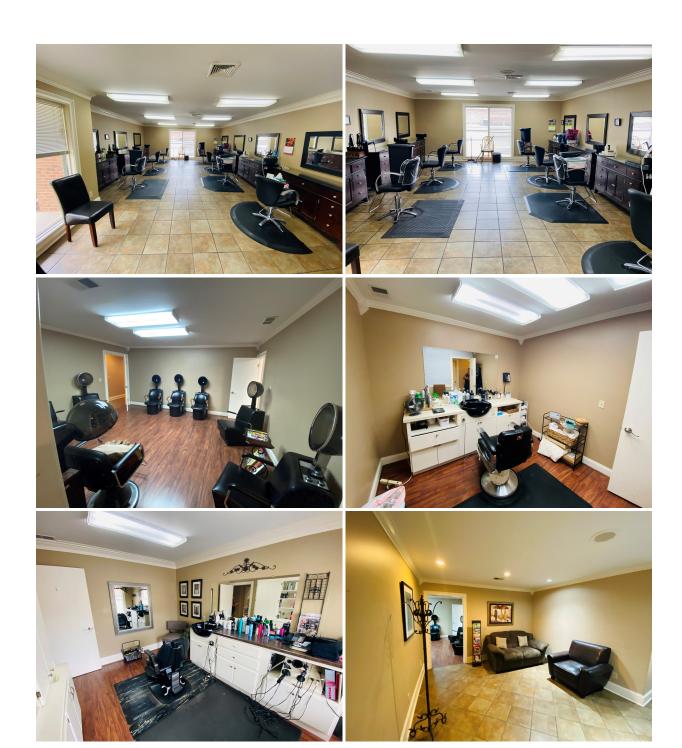

## **PROPERTY FEATURES**

- Former medical office currently used as a salon
- Conference Room, Break Room, and 19 Beauty Rooms / Offices
- Reception area with large waiting room
- 45 surface parking spaces
- Roof and HVAC recently replaced
- Signage on E. North Street
- Convenient to E. North St. and Haywood Rd. amenities