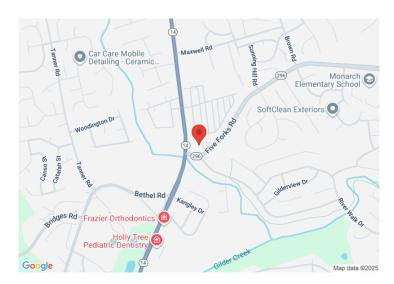

## 15 Five Forks Road Simpsonville, SC 29681

Ideal Location for Medical or Professional Office

Property Type Land, Office

Status Sold Sale Price \$175,000

**Acreage** +/- 1.019 Acre(s)

**Zoning** R-S

**County** Greenville

## **PROPERTY FEATURES**

- Simpsonville Market Established & Growing Residential Market
- Ideal Location for Office (medical, professional)
- Approx 200' Frontage on Five Forks Road
- Across from newly built Five Forks Memory Care
- Strong Residential Demographics
- Direct Access on Five Forks Road
- All Utilities Available to Site
- Currently R-S Zoned | PD Zoning across the Street