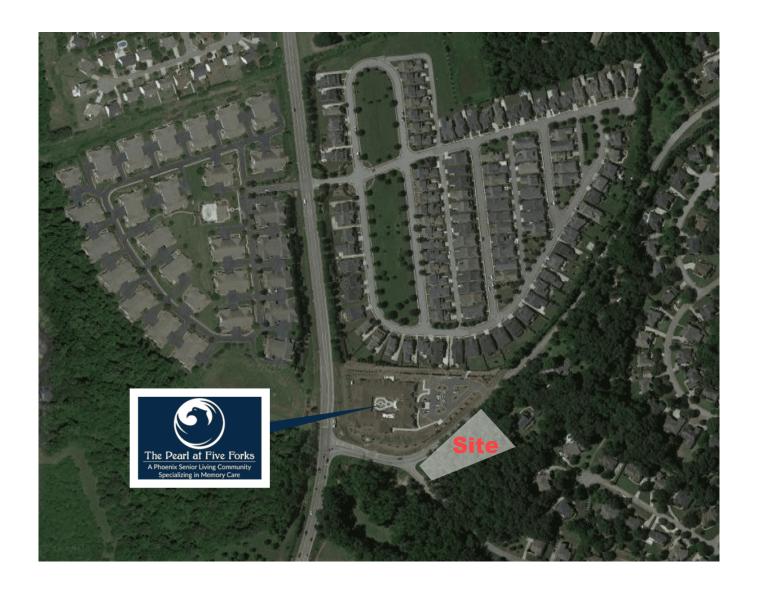

## 15 Five Forks Road Simpsonville, SC 29681

Ideal Location for Medical or Professional Office

Property Type Land, Office

Status Sold Sale Price \$175,000

**Acreage** +/- 1.019 Acre(s)

**Zoning** R-S

**County** Greenville

## **PROPERTY FEATURES**

- Simpsonville Market Established & Growing Residential Market
- Ideal Location for Office (medical, professional)
- Approx 200' Frontage on Five Forks Road
- Across from newly built Five Forks Memory Care
- Strong Residential Demographics
- Direct Access on Five Forks Road
- All Utilities Available to Site
- Currently R-S Zoned | PD Zoning across the Street