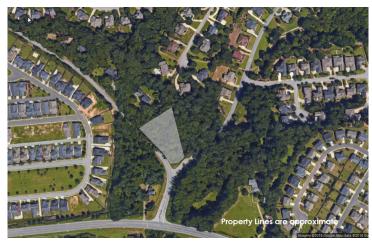

## 15 Five Forks Road Simpsonville, SC 29681

Ideal Location for Medical or Professional Office

Property Type Land, Office

Status Sold Sale Price \$175,000

**Acreage** +/- 1.019 Acre(s)

**Zoning** R-S

**County** Greenville

## **PROPERTY FEATURES**

- Simpsonville Market Established & Growing Residential Market
- Ideal Location for Office (medical, professional)
- Approx 200' Frontage on Five Forks Road
- Across from newly built Five Forks Memory Care
- Strong Residential Demographics
- Direct Access on Five Forks Road
- All Utilities Available to Site
- Currently R-S Zoned | PD Zoning across the Street