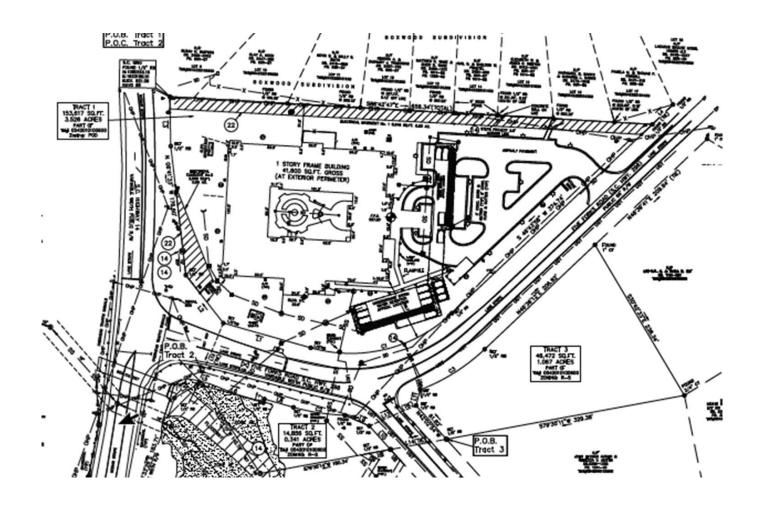

## 15 Five Forks Road Simpsonville, SC 29681

Ideal Location for Medical or Professional Office

Property Type Land, Office

Status Sold Sale Price \$175,000

**Acreage** +/- 1.019 Acre(s)

**Zoning** R-S

**County** Greenville

**Tax Map** 0542010100607

## **PROPERTY FEATURES**

- Simpsonville Market Established & Growing Residential Market
- Ideal Location for Office (medical, professional)
- Approx 200' Frontage on Five Forks Road
- Across from newly built Five Forks Memory Care
- Strong Residential Demographics
- Direct Access on Five Forks Road
- All Utilities Available to Site
- Currently R-S Zoned | PD Zoning across the Street