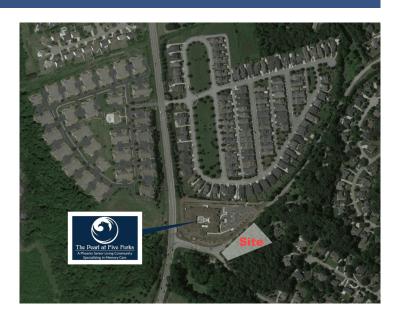

## 15 Five Forks Road Simpsonville, SC 29681

Ideal Location for Medical or Professional Office

Property Type Land, Office

Status Sold Sale Price \$175,000

**Acreage** +/- 1.019 Acre(s)

**Zoning** R-S

**County** Greenville

## **PROPERTY FEATURES**

- Simpsonville Market Established & Growing Residential Market
- Ideal Location for Office (medical, professional)
- Approx 200' Frontage on Five Forks Road
- Across from newly built Five Forks Memory Care
- Strong Residential Demographics
- Direct Access on Five Forks Road
- All Utilities Available to Site
- Currently R-S Zoned | PD Zoning across the Street