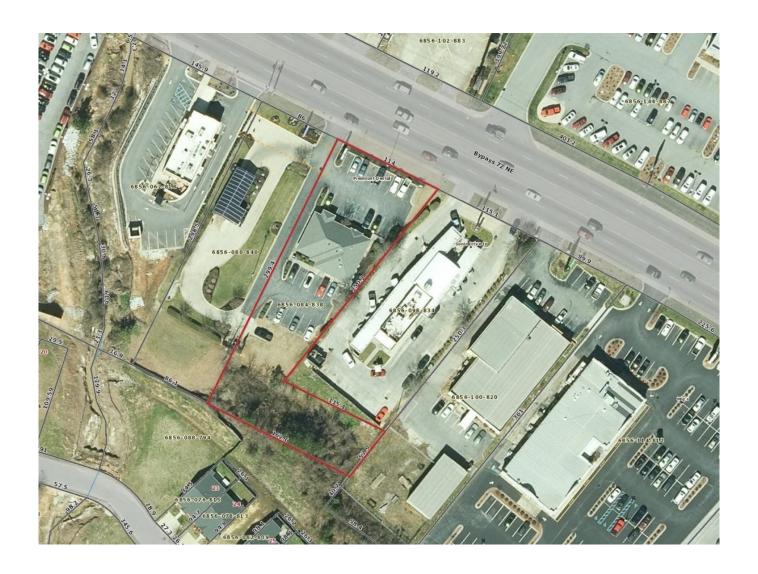

# **1431 Bypass 72 NE Greenwood, SC 29649**

National medical tenant investment opportunity

Property Type Investment

Status Sold

**Sale Price** \$880,000

**Acreage** +/- 0.71 Acre(s)

**Square Feet** +/- 2,647 Square Feet **Zoning** General Commercial

County Greenwood
Tax Map 6856-084-838

## **PROPERTY FEATURES**

- New 5 year NNN lease in place with extensions by national credit tenant, Affordable Dentures. https://www.affordabledentures.com/office/greenwood/
- \$66,000 NOI
- 7.5% Cap Rate
- Located on primary retail corridor in Greenwood, SC
- Building constructed in 2002
- Utilities onsite include water, power, sewer, and gas
- .63 miles northeast from the intersection of Bypass 72 NE and Reynolds Ave.