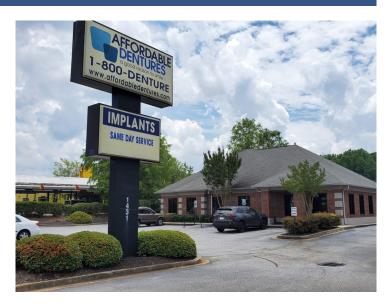

# **1431 Bypass 72 NE Greenwood, SC 29649**

National medical tenant investment opportunity

Property Type Investment

Status Sold

**Sale Price** \$880,000

**Acreage** +/- 0.71 Acre(s)

**Square Feet** +/- 2,647 Square Feet **Zoning** General Commercial

## **PROPERTY FEATURES**

- New 5 year NNN lease in place with extensions by national credit tenant, Affordable Dentures. https://www.affordabledentures.com/office/greenwood/
- \$66,000 NOI
- 7.5% Cap Rate
- Located on primary retail corridor in Greenwood, SC
- Building constructed in 2002
- Utilities onsite include water, power, sewer, and gas
- .63 miles northeast from the intersection of Bypass 72 NE and Reynolds Ave.