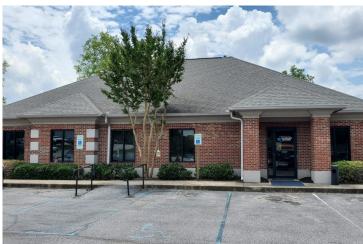

# **1431 Bypass 72 NE Greenwood, SC 29649**

National medical tenant investment opportunity

Property Type Investment

Status Sold

**Sale Price** \$880,000

**Acreage** +/- 0.71 Acre(s)

**Square Feet** +/- 2,647 Square Feet **Zoning** General Commercial

## **PROPERTY FEATURES**

- New 5 year NNN lease in place with extensions by national credit tenant, Affordable Dentures. https://www.affordabledentures.com/office/greenwood/
- \$66,000 NOI
- 7.5% Cap Rate
- Located on primary retail corridor in Greenwood, SC
- Building constructed in 2002
- Utilities onsite include water, power, sewer, and gas
- .63 miles northeast from the intersection of Bypass 72 NE and Reynolds Ave.