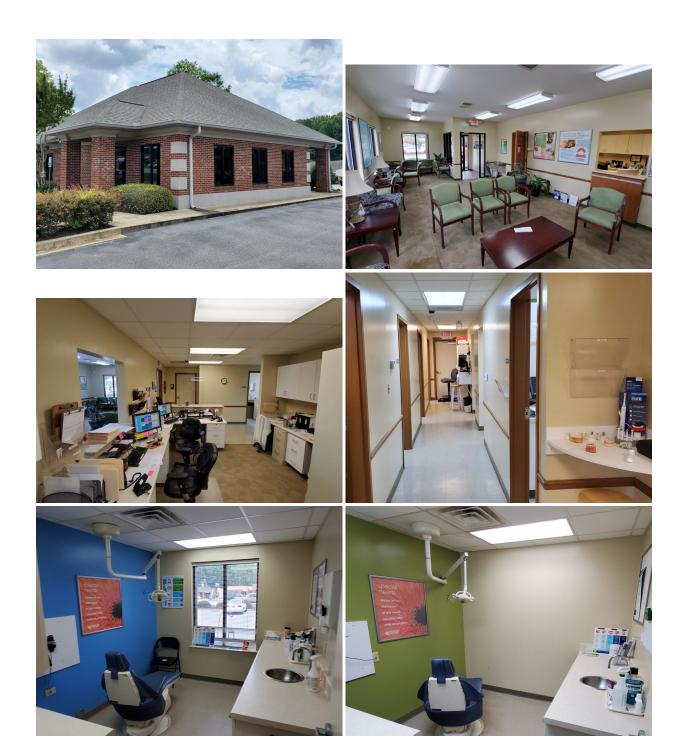

# **1431 Bypass 72 NE Greenwood, SC 29649**

National medical tenant investment opportunity

Property Type Investment

Status Sold

**Sale Price** \$880,000

**Acreage** +/- 0.71 Acre(s)

**Square Feet** +/- 2,647 Square Feet **Zoning** General Commercial

## **PROPERTY FEATURES**

- New 5 year NNN lease in place with extensions by national credit tenant, Affordable Dentures. https://www.affordabledentures.com/office/greenwood/
- \$66,000 NOI
- 7.5% Cap Rate
- Located on primary retail corridor in Greenwood, SC
- Building constructed in 2002
- Utilities onsite include water, power, sewer, and gas
- .63 miles northeast from the intersection of Bypass 72 NE and Reynolds Ave.