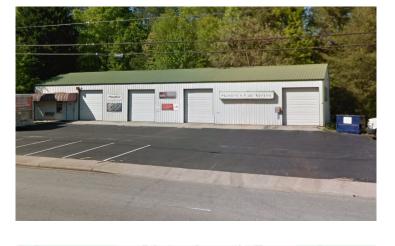

## 1629 E. Main Street Easley, SC 29640

In the heart of Easley's retail and service corridor, the 3,000 SF garage shop is ideal for the business owner looking to serve nearby residents and businesses

Property TypeFlex SpaceStatusFor SaleSale Price\$319,000

## **PROPERTY FEATURES**

- 4 bay garage shop with 4 drive-in rollup windows
- On-site office space
- Located just off U.S. Hwy 123 on busy SC-93 corridor headed into downtown Easley
- 3000 SF metal building
- 15 parking spaces
- Monument signage available
- Income-producing billboard is offered with property