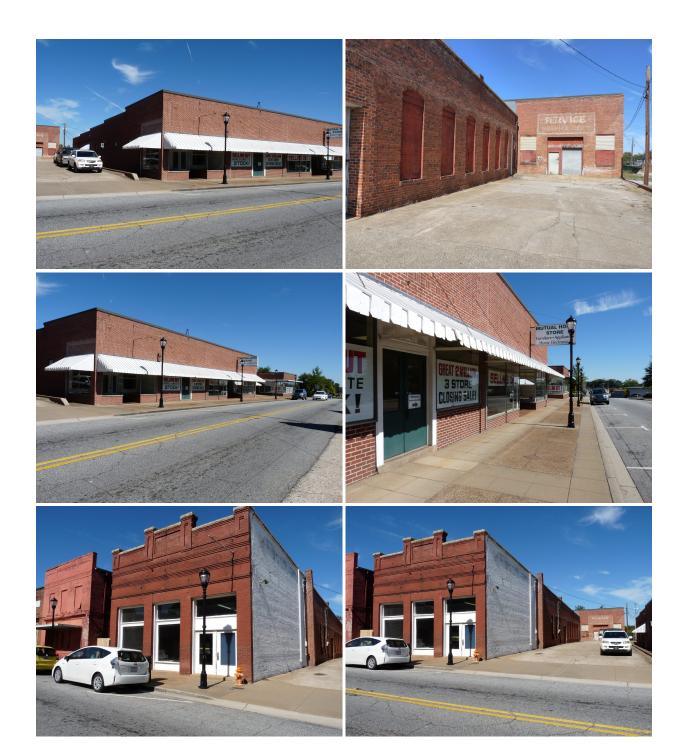

## **PROPERTY FEATURES**

- · Call for pricing
- Located in the heart of Historic Downtown Greer
- 6 Contiguous Buildings on approximately 1.45 Acres
- Adjacent to Greer City Police
- Excellent Redevelopment Opportunity
- Ability to accommodate On-Site Parking
- All Utilities to Site
- Offered as One or Two Parcels: Parcel A (19,900 SF GBA), Parcel B (10,700 SF GBA, former D&D Ford Building)