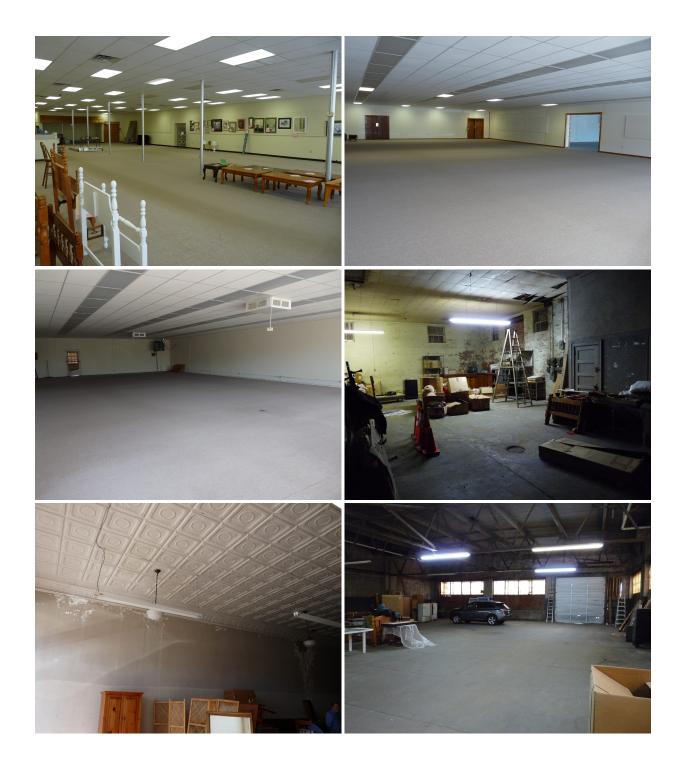

## 139 & 141 E Poinsett Street Greer, SC 29651

Excellent Redevelopment Opportunity - Historic Downtown Greer

Property Type Office, Retail

Status Sold **Property ID** 7252

**Acreage** +/- 1.455 Acre(s)

**Square Feet** +/- 30,600 Square Feet

## **PROPERTY FEATURES**

- · Call for pricing
- Located in the heart of Historic Downtown Greer
- 6 Contiguous Buildings on approximately 1.45 Acres
- Adjacent to Greer City Police
- Excellent Redevelopment Opportunity
- Ability to accommodate On-Site Parking
- All Utilities to Site
- Offered as One or Two Parcels: Parcel A (19,900 SF GBA), Parcel B (10,700 SF GBA, former D&D Ford Building)