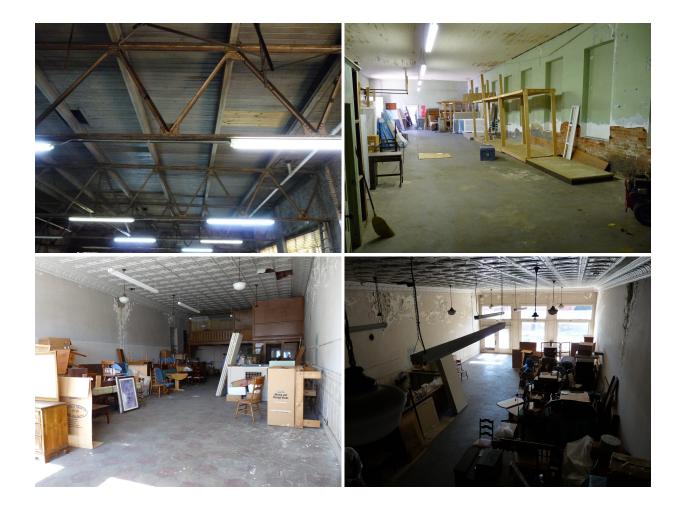

## 139 & 141 E Poinsett Street Greer, SC 29651

Excellent Redevelopment Opportunity - Historic Downtown Greer

Property Type Office, Retail

Status Sold **Property ID** 7252

**Acreage** +/- 1.455 Acre(s)

**Square Feet** +/- 30,600 Square Feet

## **PROPERTY FEATURES**

- · Call for pricing
- Located in the heart of Historic Downtown Greer
- 6 Contiguous Buildings on approximately 1.45 Acres
- Adjacent to Greer City Police
- Excellent Redevelopment Opportunity
- Ability to accommodate On-Site Parking
- All Utilities to Site
- Offered as One or Two Parcels: Parcel A (19,900 SF GBA), Parcel B (10,700 SF GBA, former D&D Ford Building)