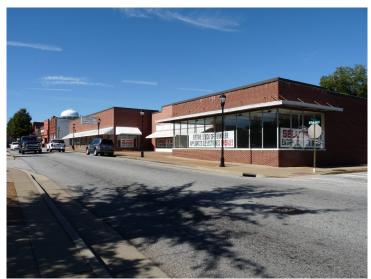

## 139 & 141 E Poinsett Street Greer, SC 29651

Excellent Redevelopment Opportunity - Historic Downtown Greer

Property Type Office, Retail

Status Sold **Property ID** 7252

**Acreage** +/- 1.455 Acre(s)

**Square Feet** +/- 30,600 Square Feet

## **PROPERTY FEATURES**

- · Call for pricing
- Located in the heart of Historic Downtown Greer
- 6 Contiguous Buildings on approximately 1.45 Acres
- Adjacent to Greer City Police
- Excellent Redevelopment Opportunity
- Ability to accommodate On-Site Parking
- All Utilities to Site
- Offered as One or Two Parcels: Parcel A (19,900 SF GBA), Parcel B (10,700 SF GBA, former D&D Ford Building)