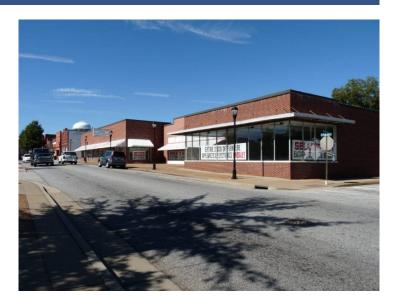

## 139 & 141 E Poinsett Street Greer, SC 29651

Excellent Redevelopment Opportunity - Historic Downtown Greer

Property Type Office, Retail

Status Sold **Property ID** 7252

**Acreage** +/- 1.455 Acre(s)

**Square Feet** +/- 30,600 Square Feet

## **PROPERTY FEATURES**

- · Call for pricing
- Located in the heart of Historic Downtown Greer
- 6 Contiguous Buildings on approximately 1.45 Acres
- Adjacent to Greer City Police
- Excellent Redevelopment Opportunity
- Ability to accommodate On-Site Parking
- All Utilities to Site
- Offered as One or Two Parcels: Parcel A (19,900 SF GBA), Parcel B (10,700 SF GBA, former D&D Ford Building)