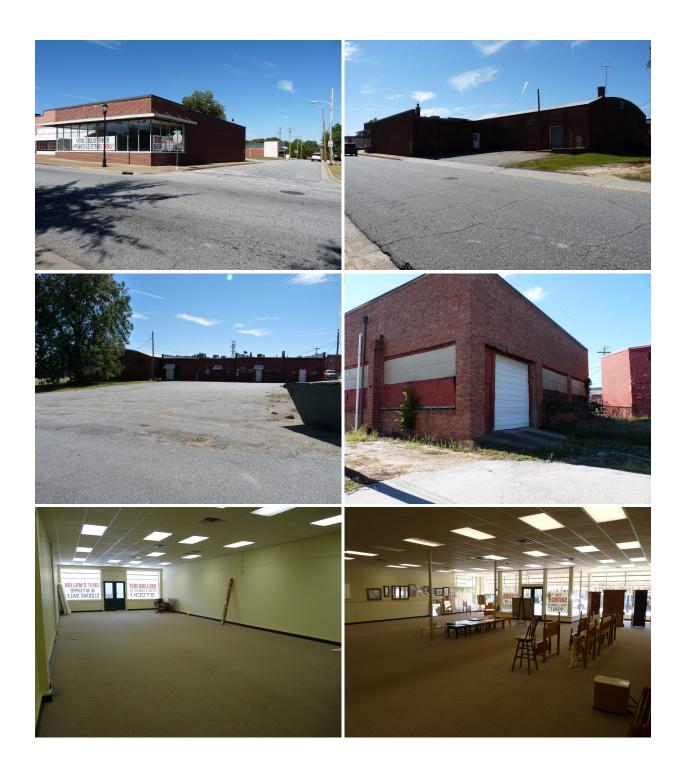

## 139 & 141 E Poinsett Street Greer, SC 29651

Excellent Redevelopment Opportunity - Historic Downtown Greer

Property Type Office, Retail

Status Sold **Property ID** 7252

**Acreage** +/- 1.455 Acre(s)

**Square Feet** +/- 30,600 Square Feet

## **PROPERTY FEATURES**

- · Call for pricing
- Located in the heart of Historic Downtown Greer
- 6 Contiguous Buildings on approximately 1.45 Acres
- Adjacent to Greer City Police
- Excellent Redevelopment Opportunity
- Ability to accommodate On-Site Parking
- All Utilities to Site
- Offered as One or Two Parcels: Parcel A (19,900 SF GBA), Parcel B (10,700 SF GBA, former D&D Ford Building)