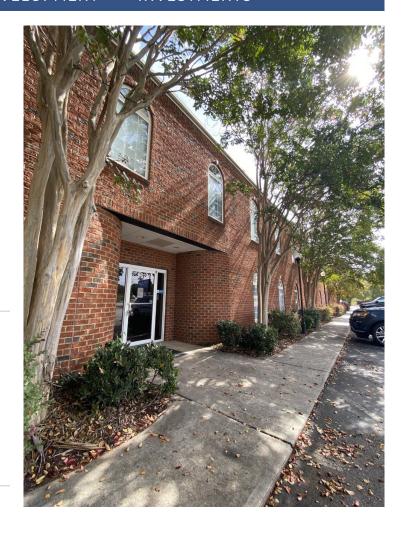

## 1326 Piedmont Hwy, Suite A Piedmont, SC 29672

Quality Flex Space For Lease

**Property Type** Office Status Leased

**Square Feet** +/- 5,171 Square Feet

**Zoning** S-1

**County** Greenville

**Tax Map** WG06020100601

## **PROPERTY FEATURES**

- Call Broker for Rate Details
- Total Area: 5,171 SF (3,722 SF Office / 1,450 SF Warehouse)
- 1 Dock Level Door & 1 Drive-In Door
- Fully Conditioned Warehouse
- Highly Visible with Signage Opportunity on Piedmont Hwy
- Less Than 2 miles from I-85 @ Exit 44