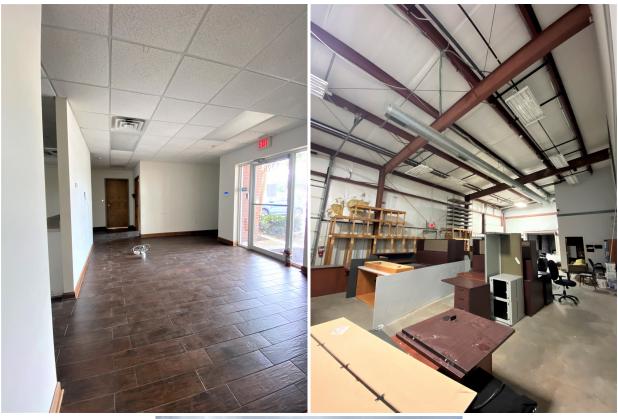

## **PROPERTY FEATURES**

- Call Broker for Rate Details
- Total Area: 5,171 SF (3,722 SF Office / 1,450 SF Warehouse)
- 1 Dock Level Door & 1 Drive-In Door
- Fully Conditioned Warehouse
- Highly Visible with Signage Opportunity on Piedmont Hwy
- Less Than 2 miles from I-85 @ Exit 44